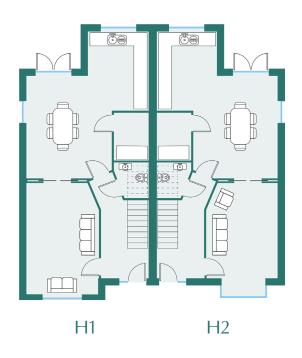

# The Honeysuckle TYPE H1, H2

138 - 143 m<sup>2</sup> 1,485 - 1,539 ft<sup>2</sup>

#### Ground Floor

| Room    | H1          | H2          |
|---------|-------------|-------------|
| Kitchen | 4m x 3.1m   | 4m x 3.1m   |
| Dining  | 5.2m x 4.3m | 5.2m x 4.3m |
| Utility | 1.8m x 2.4m | 1.8m x 2.4m |
| W/C     | 1.8m x 2m   | 1.8m x 2m   |
| Living  | 3.7m x 5.6m | 3.6m x 4.8m |

### First Floor

| Room      | H1          | H2          |
|-----------|-------------|-------------|
| Bedroom 1 | 4.4m x 3.7m | 3.7m x 3.6m |
| En-Suite  | 2.4m x 1.2m | 2.4m x 1.2m |
| W/C       | 3.7m x 1.7m | 3.7m x 1.7m |
| Bedroom 2 | 3.5m x 2.9m | 3.5m x 2.9m |
| Bedroom 3 | 3.9m x 3.1m | 3.9m x 3.1m |
| Bedroom 4 | 3.3m x 2.3m | 3.3m x 2.7m |