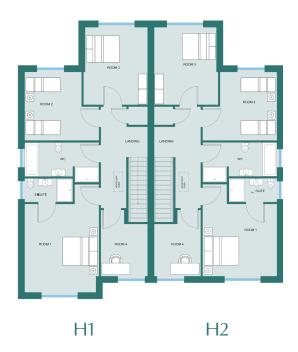

### First Floor

| Room      | H1          | H2          |
|-----------|-------------|-------------|
| Bedroom 1 | 4.4m x 3.7m | 3.7m x 3.6m |
| En-Suite  | 2.4m x 1.2m | 2.4m x 1.2m |
| W/C       | 3.7m x 1.7m | 3.7m x 1.7m |
| Bedroom 2 | 3.5m x 2.9m | 3.5m x 2.9m |
| Bedroom 3 | 3.9m x 3.1m | 3.9m x 3.1m |
| Bedroom 4 | 3.3m x 2.3m | 3.3m x 2.7m |