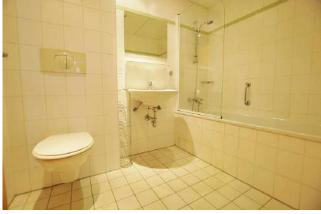

**BATHROOM** Fully fitted with w.c, w.h.b., bath with shower, and fully tiled.

BEDROOM 1 Double bedroom with laminate flooring and ensuite

**BEDROOM 2** Double bedroom ith laminate flooring.

BEDROOM 3 Single bedroom with laminate flooring

**BATHROOM** Fully fitted with w.c, w.h.b., bath and bath, fully tiled.

raycooke.ie