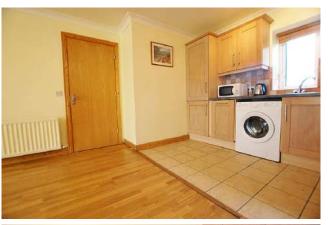

#### HALLWAY

Entrance hallway with laminate flooring, access to bedrooms, bathroom, and kitchen.

**KITCHEN** Fully fitted kitchen, floor and eye level units, and tiled flooring.

LOUNGE/ DINING Bright lounge dining area, access to balcony.