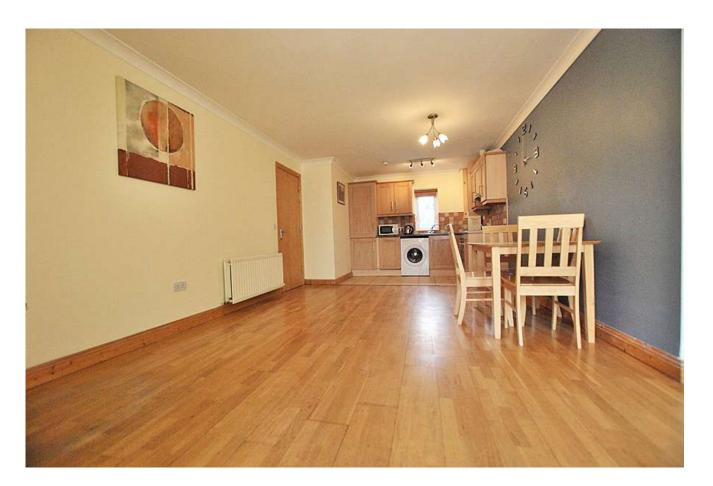

#### HALLWAY

Entrance hallway with laminate flooring, access to bedrooms, bathroom, and kitchen.

**KITCHEN** Fully fitted kitchen, floor and eye level units, and tiled flooring.

LOUNGE/ DINING Bright lounge dining area, access to balcony.