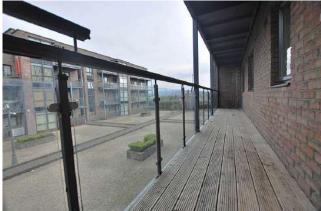

#### HALLWAY

Entrance hallway with laminate flooring, access to bedrooms, bathroom, and kitchen.

**KITCHEN** Fully fitted kitchen, floor and eye level units, and tiled flooring.

LOUNGE/ DINING Bright lounge dining area, access to balcony.