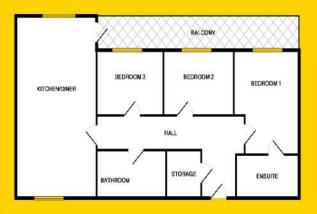

Within arm's reach of The Luas
- Within walking distance of Clondalkin Village
- Within arm's reach of The M50 Motorway & The Naas Road
- Viewing highly advised!





raycooke.ie

# ACCOMMODATION



#### HALLWAY

Entrance hallway with laminate flooring, access to bedrooms, bathroom, and kitchen.

**KITCHEN** Fully fitted kitchen, floor and eye level units, and tiled flooring.

LOUNGE/ DINING Bright lounge dining area, access to balcony.

**BATHROOM** Fully fitted with w.c, w.h.b., bath with shower, and fully tiled.

BEDROOM 1 Double bedroom with laminate flooring and ensuite

**BEDROOM 2** Double bedroom ith laminate flooring.

BEDROOM 3 Single bedroom with laminate flooring

**BATHROOM** Fully fitted with w.c, w.h.b., bath and bath, fully tiled.









raycooke.ie

## **FLOOR PLANS**



### VIEWING

Viewings are strictly by appointment only. We are available for viewings during the day, in the evenings and also at the weekend so we are always available at a time to suit you.

## **NEGOTIATOR**

Ross McHugh and he can be contacted on 01 4030720or 086 0606879

Alternatively you can send an email to alanna.tyrell@raycooke.ie and we will contact you.



# MORTGAGES

- Pre-approved Mortgage
- Expert Mortgage Advice
- Cheapest Interest Rates

Ray Cooke Financial Services Ltd is regulated by The Central Bank of Ireland

Choice of Lenders



For further financial advice, please call: Sean Kavanagh on 01 40 30 720 or contact him by email to sean@raycooke.ie

#### CLONDALKIN

(Head Office) 3 Main Street, Clondalkin, Dublin 22

T +353 (0)1 40 30 720 F +353 (0)1 40 30 760

E clonda