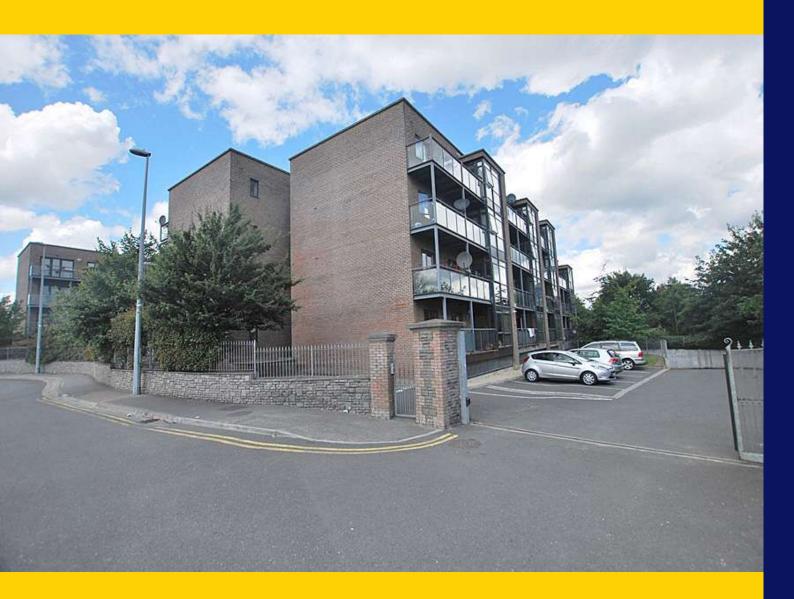

15 Shalimar Monastery Road Clondalkin Dublin 22 D22 AY86

Three Bedroom Apartment c.81.7sq.m. / 880sq.ft.

BER C1

Price: €249,950

raycooke.ie

#### DESCRIPTION

RAY COOKE AUCTIONEERS take great pleasure in presenting this outstanding three bedroom apartment located on the first floor of "Shalimar", one of Dublin 22's most illustrious developments. Shalimar is located just off the Monastery Road and finds itself within arm's reach of The Naas Road, The M50 Motorway, The Luas Line, Clondalkin Village and a host of local amenities. Internal living accommodation of c. 880 sq ft comprises of entrance hallway, generous store room, open plan kitchen/living room, main family bathroom, three double bedrooms and master bedroom ensuite. No. 15 is beautifully presented throughout having been freshly painted from top to bottom. It boasts gas fired central heating, 2 designated underground parking spaces and a substantial balcony overlooking the courtyard. Interest is sure to be seen from both investors and first time buyers - Call Ray Cooke Auctioneers today for further information or to arrange viewing.