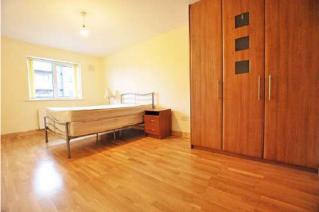

**BATHROOM** Fully fitted with w.c, w.h.b., bath with shower, and fully tiled.

BEDROOM 1 Double bedroom with laminate flooring and ensuite

**BEDROOM 2** Double bedroom ith laminate flooring.

BEDROOM 3 Single bedroom with laminate flooring