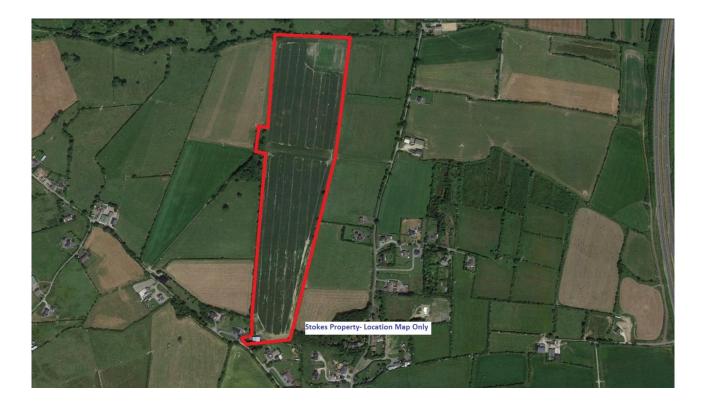

For Sale

Shed on c. 13.36 Ha / 33 acres,

Coolfore, Drogheda, Co. Louth

- Prime tillage lands close to M1 Motorway (exit 10).
- Currently in conacre- vacant possession available after harvest.
- One large, level plot.
- Modern steel framed shed c. 288 sq.m. / 3,100 sq.ft.

## **Directions:**

From Dublin, take M1. Take Exit 10 (Drogheda North / Navan). Take second exit off roundabout onto R168 (Collon Road). Continue c.2km.Turn right onto Barrahoule Lane. Continue 500m.Turn left onto L6322 (Hill of Rath Road) .Continue 1.75km.Stay left at fork. Entrance is 330m ahead on the right just before a new bungalow.