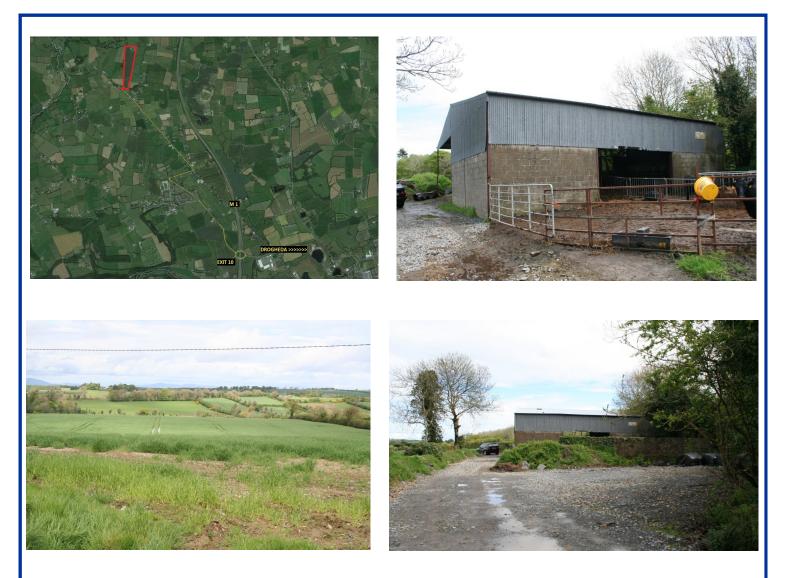

For Sale

Shed on c. 13.36 Ha / 33 acres,

Coolfore, Drogheda, Co. Louth

- Prime tillage lands close to M1 Motorway (exit 10).
- Currently in conacre- vacant possession available after harvest.
- One large, level plot.
- Modern steel framed shed c. 288 sq.m. / 3,100 sq.ft.