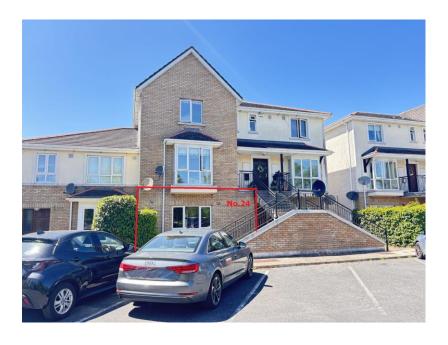

# 24 Ashgrove, Parcnagowan, Kilkenny. R95 RP76

Lovely ground floor apartment facing onto the green, with a private patio area to the rear. Accommodation includes a kitchen, a dining-living area, 2 bedrooms, and a bathroom.

Ample parking to front.

Guide Price: €210,000

No.24 Ashgrove enjoys a quiet position opposite the green to the front. To the rear is a gated private patio area (5.5m x 3.5m). This patio looks onto a nice communal garden area to the rear of the block. There are ample car parking bays, and a one-way traffic system is in place.