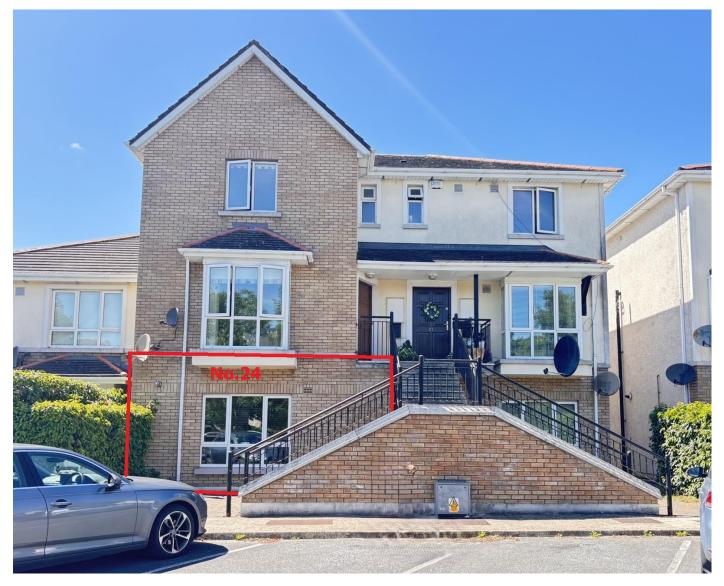

# 24 Ashgrove, Parcnagowan, Kilkenny. R95 RP76

Lovely ground floor apartment facing onto the green, with a private patio area to the rear. Accommodation includes a kitchen, a dining-living area, 2 bedrooms, and a bathroom.

Ample parking to front.

Guide Price: €210,000

No.24 Ashgrove enjoys a quiet position opposite the green to the front. To the rear is a gated private patio area (5.5m x 3.5m). This patio looks onto a nice communal garden area to the rear of the block. There are ample car parking bays, and a one-way traffic system is in place.