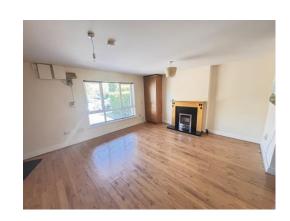

# Living / dining area 16'7 x 13'3 (5.1 x 4.1)

Open plan living / dining area, Gas fireplace with timber surround, marble hearth.