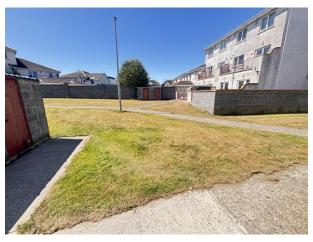

No.24 Ashgrove enjoys a quiet position opposite the green to the front. To the rear is a gated private patio area (5.5m x 3.5m). This patio looks onto a nice communal garden area to the rear of the block. There are ample car parking bays, and a one-way traffic system is in place.

#### BER

• To Follow!

Video Link

Patio area to rear, with doors from each bedroom.