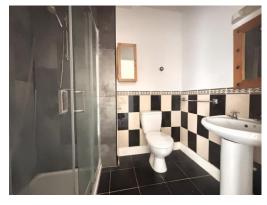

# Bathroom 7'6 x 4'9 (2.3 x 1.5)

WHB, WC and Shower, tiled floor and  $\frac{1}{2}$  way up walls, and fully tiled around shower area