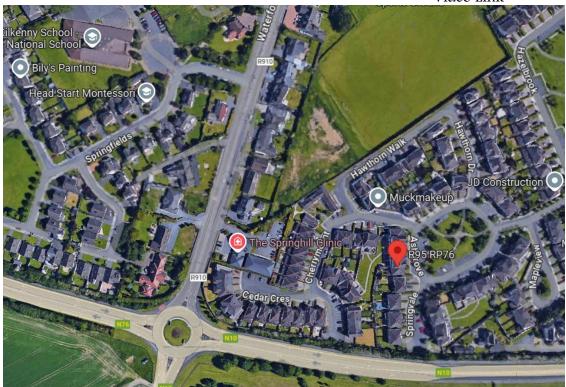

#### Bedroom 2 14' x 7'8 (4.3 x 2.4)

Laminate timber flooring, patio door leading out to enclosed patio area.

Parcnagowan is a well-established development, nicely located within walking distance of both primary and secondary schools and a host of amenities to hand, the Watershed, Loughboy shopping centre, Smithlands Shopping centre, to name a few.

No.24 Ashgrove enjoys a quiet position opposite the green to the front. To the rear is a gated private patio area (5.5m x 3.5m). This patio looks onto a nice communal garden area to the rear of the block. There are ample car parking bays, and a one-way traffic system is in place.