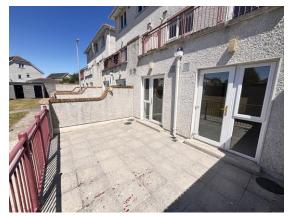

# Bedroom 1 10'4 x 9'6 (3.2 x 2.9)

Laminate timber flooring, built-in wardrobe; patio doors leading out to enclosed patio area.

#### Bedroom 2 14' x 7'8 (4.3 x 2.4)

Laminate timber flooring, patio door leading out to enclosed patio area.

Parcnagowan is a well-established development, nicely located within walking distance of both primary and secondary schools and a host of amenities to hand, the Watershed, Loughboy shopping centre, Smithlands Shopping centre, to name a few.

No.24 Ashgrove enjoys a quiet position opposite the green to the front. To the rear is a gated private patio area (5.5m x 3.5m). This patio looks onto a nice communal garden area to the rear of the block. There are ample car parking bays, and a one-way traffic system is in place.

#### BER

• To Follow!

Video Link

Patio area to rear, with doors from each bedroom.