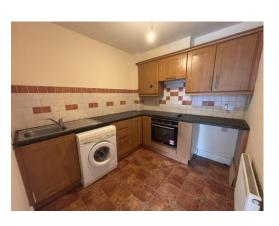

#### Kitchen 8'6 x 7'7 (2.6 x 2.3)

Kitchen units at floor and eye level, vinyl flooring, includes Whirlpool washing machine, electric oven, 4 ring hob and extractor fan.