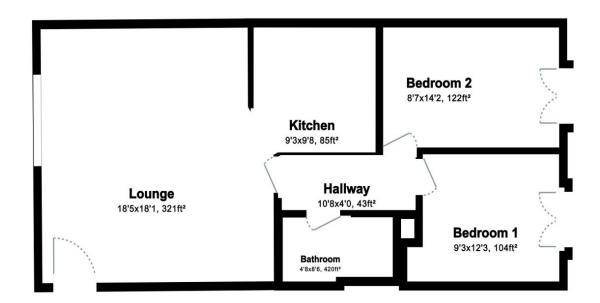

# Living / dining area 16'7 x 13'3 (5.1 x 4.1)

Open plan living / dining area, Gas fireplace with timber surround, marble hearth.

#### Kitchen 8'6 x 7'7 (2.6 x 2.3)

Kitchen units at floor and eye level, vinyl flooring, includes Whirlpool washing machine, electric oven, 4 ring hob and extractor fan.

# Hallway 10' x 3'9 (3.1 x 1.2)

Laminate flooring; hotpress.

# Bathroom 7'6 x 4'9 (2.3 x 1.5)

WHB, WC and Shower, tiled floor and  $\frac{1}{2}$  way up walls, and fully tiled around shower area

# Bedroom 1 10'4 x 9'6 (3.2 x 2.9)

Laminate timber flooring, built-in wardrobe; patio doors leading out to enclosed patio area.

#### Bedroom 2 14' x 7'8 (4.3 x 2.4)

Laminate timber flooring, patio door leading out to enclosed patio area.

Parcnagowan is a well-established development, nicely located within walking distance of both primary and secondary schools and a host of amenities to hand, the Watershed, Loughboy shopping centre, Smithlands Shopping centre, to name a few.