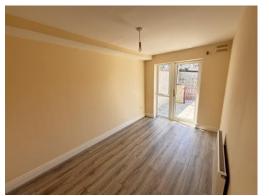

# Living / dining area 16'7 x 13'3 (5.1 x 4.1)

Open plan living / dining area, Gas fireplace with timber surround, marble hearth.

# Hallway 10' x 3'9 (3.1 x 1.2)

Laminate flooring; hotpress.