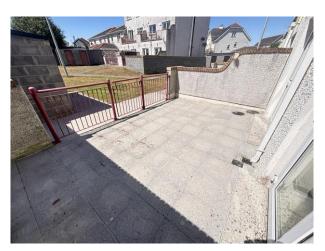

# Bedroom 1 10'4 x 9'6 (3.2 x 2.9)

Laminate timber flooring, built-in wardrobe; patio doors leading out to enclosed patio area.

#### Bedroom 2 14' x 7'8 (4.3 x 2.4)

Laminate timber flooring, patio door leading out to enclosed patio area.

Parcnagowan is a well-established development, nicely located within walking distance of both primary and secondary schools and a host of amenities to hand, the Watershed, Loughboy shopping centre, Smithlands Shopping centre, to name a few.

No.24 Ashgrove enjoys a quiet position opposite the green to the front. To the rear is a gated private patio area (5.5m x 3.5m). This patio looks onto a nice communal garden area to the rear of the block. There are ample car parking bays, and a one-way traffic system is in place.

#### BER

• To Follow!

Video Link

Patio area to rear, with doors from each bedroom.