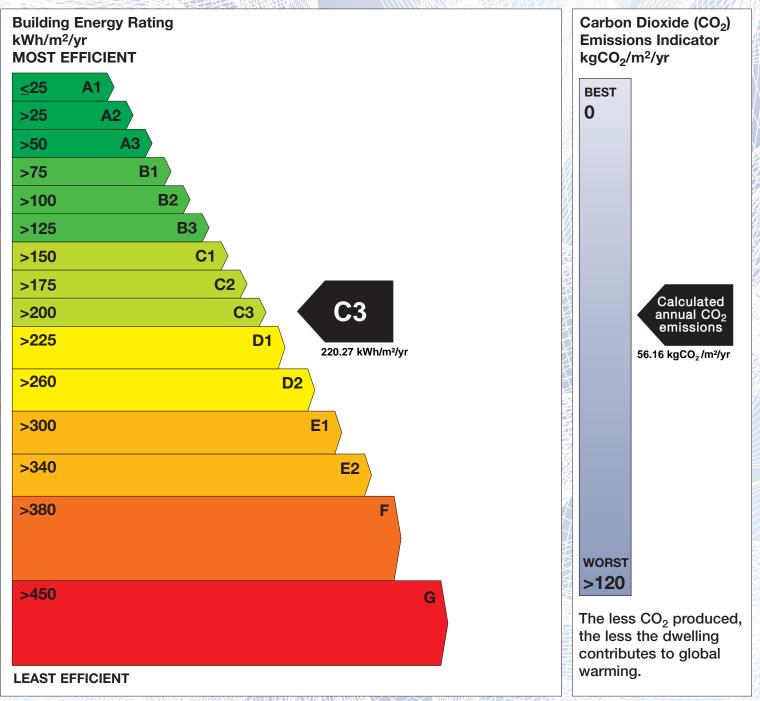

## **Building Energy Rating (BER)**

| BER for the building detailed below is: |                                                         | C3      |
|-----------------------------------------|---------------------------------------------------------|---------|
| Address                                 | 28 KILGARVE PARK<br>CREAGH<br>BALLINASLOE<br>CO. GALWAY |         |
| BER Number                              | 101411353                                               |         |
| Date of Issue                           | 15/05/2015                                              |         |
| Valid Until                             | 15/05/2025                                              |         |
| Assessor Number                         | 105759                                                  |         |
| Assessor Company No                     | 105756                                                  | NUNDER. |

The Building Energy Rating (BER) is an indication of the energy performance of this dwelling. It covers energy use for space heating, water heating, ventilation and lighting, calculated on the basis of standard occupancy. It is expressed as primary energy use per unit floor area per year (kWh/m<sup>2</sup>/yr).

'A' rated properties are the most energy efficient and will tend to have the lowest energy bills.

**IMPORTANT:** This BER is calculated on the basis of data provided to and by the BER Assessor, and using the version of the assessment software quoted below. A future BER assigned to this dwelling may be different, as a result of changes to the dwelling or to the assessment software.