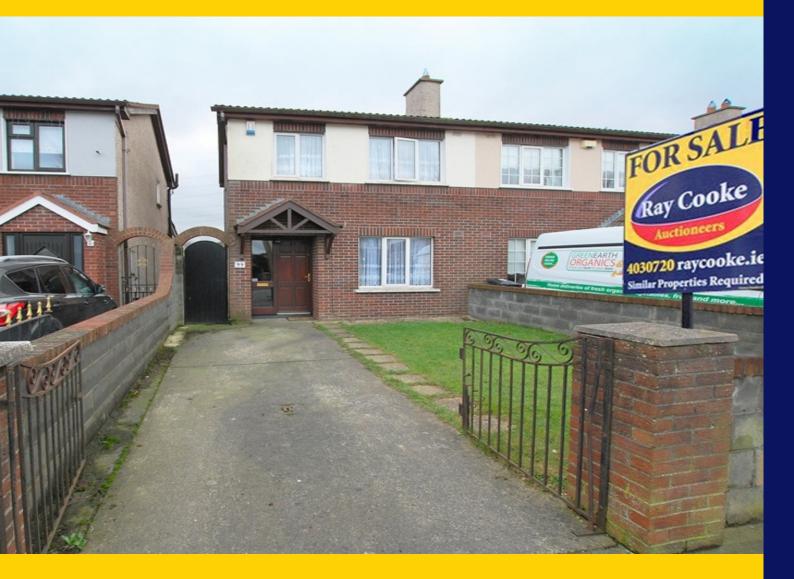

99 Kilcronan Avenue Clondalkin Dublin 22

Three Bedroom Terrace c.74.3sq.m. /800sq.ft.

Price: €215,000

raycooke.ie

### DESCRIPTION

RAY COOKE AUCTIONEERS proudly present this three bedroom semidetached property to the market located on Kilcronan Avenue. Kilcronan is conveniently located only minutes' drive from Clondalkin Village and Liffey Valley Shopping Centre, the M50 Motorway and Red Luas line are both within easy reach.