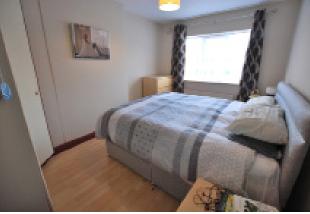

BEDROOM 1 13'5" x 9'5" (4.1m x 2.9m) Laminate flooring, built in wardrobes.

BEDROOM 2 10'5" x 10'5" (3.2m x 3.2m) Laminate flooring, built in wardrobes.

BEDROOM 3 10'5" x 6'9" (3.2m x 2.1m) Single bedroom with laminate flooring.