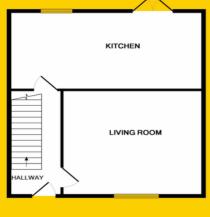

# ACCOMMODATION

ENTRANCE HALL 13'1" x 5'5 (4.0m x 1.7m) Laminate flooring.,carpet to stairs, under stairs storage.

LIVING ROOM 10'5" x 14'4" (3.2m x 4.4m) Laminate flooring, TV point.

KITCHEN 17'4" x 9'5" (5.3m x 2.9m) Tiled to floor and splashback., eye and floor level units.

## **FLOOR PLANS**

GROUND FLOOR