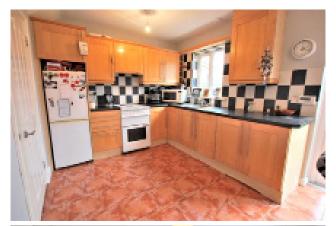

# ACCOMMODATION

ENTRANCE HALL 13'1" x 5'5 (4.0m x 1.7m) Laminate flooring.,carpet to stairs, under stairs storage.

LIVING ROOM 10'5" x 14'4" (3.2m x 4.4m) Laminate flooring, TV point.

KITCHEN 17'4" x 9'5" (5.3m x 2.9m) Tiled to floor and splashback., eye and floor level units.