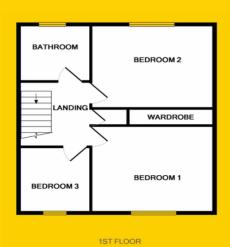

BEDROOM 1 13'5" x 9'5" (4.1m x 2.9m) Laminate flooring, built in wardrobes.

BEDROOM 2 10'5" x 10'5" (3.2m x 3.2m) Laminate flooring, built in wardrobes.

BEDROOM 3 10'5" x 6'9" (3.2m x 2.1m) Single bedroom with laminate flooring.

## **FLOOR PLANS**

GROUND FLOOR