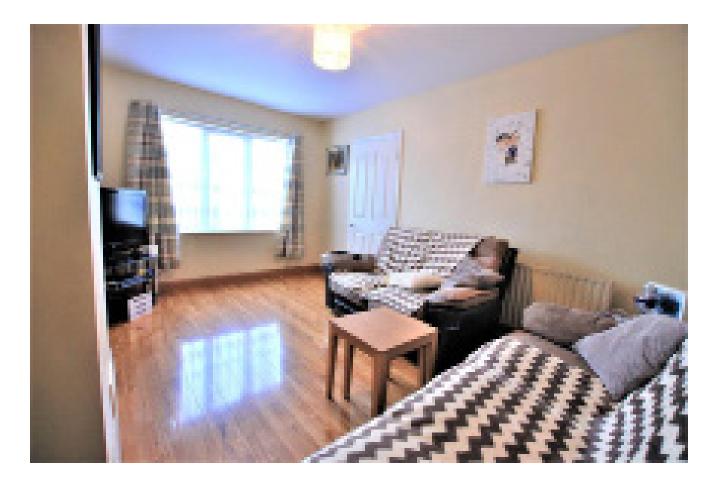

# ACCOMMODATION

ENTRANCE HALL 13'1" x 5'5 (4.0m x 1.7m) Laminate flooring.,carpet to stairs, under stairs storage.

LIVING ROOM 10'5" x 14'4" (3.2m x 4.4m) Laminate flooring, TV point.

KITCHEN 17'4" x 9'5" (5.3m x 2.9m) Tiled to floor and splashback., eye and floor level units.