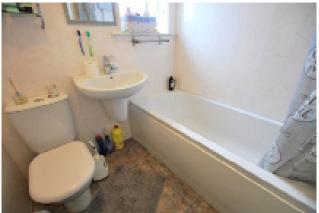

BATHROOM 5'6" x 5'9" (1.7m x 1.8m) Fully tiled, fitted with wc, whb, bath with Triton shower.

raycooke.ie