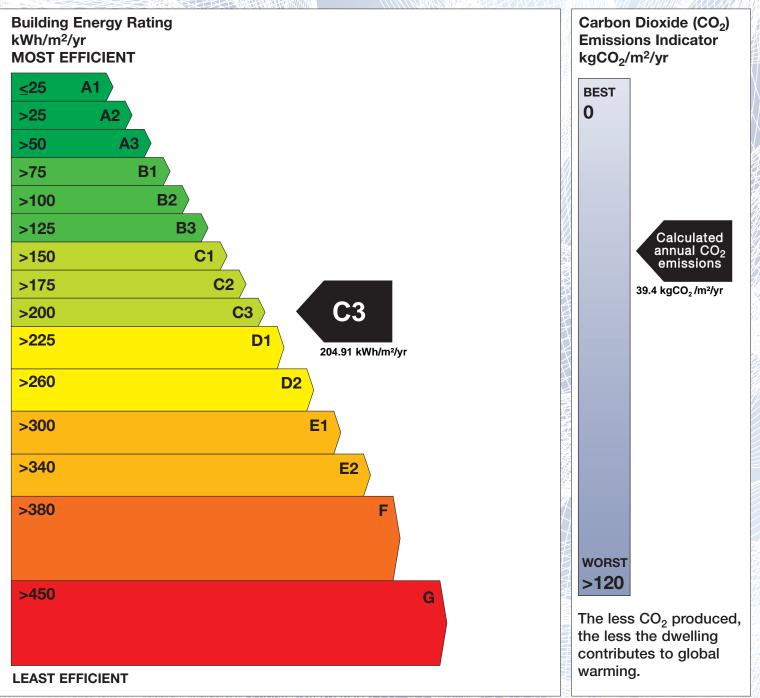

## **Building Energy Rating (BER)**

| BER for the building detailed below is: |                                       | C3    |
|-----------------------------------------|---------------------------------------|-------|
| Address                                 | 35 DARTMOUTH WALK<br>MEWS<br>DUBLIN 6 |       |
| BER Number                              | 101277465                             |       |
| Date of Issue                           | 13/11/2009                            |       |
| Valid Until                             | 13/11/2019                            |       |
| Assessor Number                         | 103558                                |       |
| Assessor Company No                     | 103558                                | 01018 |

The Building Energy Rating (BER) is an indication of the energy performance of this dwelling. It covers energy use for space heating, water heating, ventilation and lighting, calculated on the basis of standard occupancy. It is expressed as primary energy use per unit floor area per year (kWh/m<sup>2</sup>/yr).

'A' rated properties are the most energy efficient and will tend to have the lowest energy bills.

**IMPORTANT:** This BER is calculated on the basis of data provided to and by the BER Assessor, and using the version of the assessment software quoted below. A future BER assigned to this dwelling may be different, as a result of changes to the dwelling or to the assessment software.