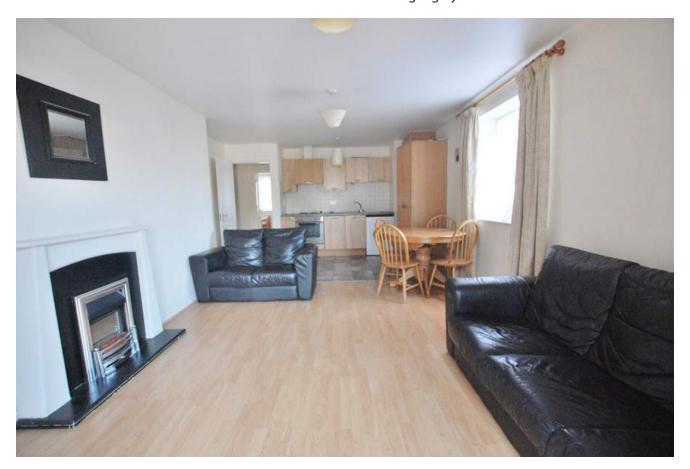

Interior living accommodation of c. 690 comprises of entrance hallway with store room, open plan dual aspect kitchen/lounge, two double bedrooms, main family bathroom and master bedroom ensuite. No. 7 comes to the market in walk in condition and ready to sell. It boasts many additional features such as gas fired central heating, secure designated parking and a sunny south facing balcony. Viewing highly advised.

# **FEATURES**

- c. 690 sq ft
- Management fee c. €1,400 per annum
- BER C1
- 2nd floor with lifts and stairs
- Double glazed windows
- Gas fired central heating
- Clean condition throughout
- Open plan dual aspect kitchen/lounge
- 2 double bedrooms
- Master bedroom ensuite
- Balcony access from lounge
- Sunny south facing aspect from balcony
- Designated parking space
- Located in the heart of Rathcoole Village
- N7 & M50 road networks very easily accessible
- All amenities within walking distance
- Ideal for both 1st time buyers & investors
- Viewing highly advised!