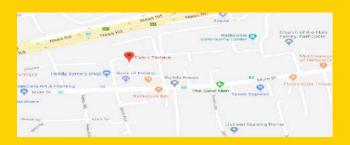

# DIRECTIONS

If travelling on N7 take the exit for Rathcoole/ Newcastle. Proceed straight through the roundabout passing Avoca on the right hand side and again through the next roundabout onto Main Street. Turn right before Bank of Ireland and take the next left turn. The block door is the first on the left hand side.

# **LOCATION**