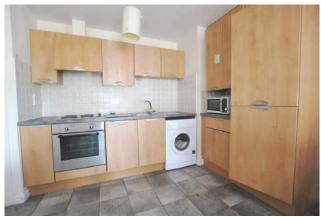

Interior living accommodation of c. 690 comprises of entrance hallway with store room, open plan dual aspect kitchen/lounge, two double bedrooms, main family bathroom and master bedroom ensuite. No. 7 comes to the market in walk in condition and ready to sell. It boasts many additional features such as gas fired central heating, secure designated parking and a sunny south facing balcony. Viewing highly advised.

# **FEATURES**

- c. 690 sq ft
- Management fee c. €1,400 per annum
- BER C1
- 2nd floor with lifts and stairs
- Double glazed windows
- Gas fired central heating
- Clean condition throughout
- Open plan dual aspect kitchen/lounge
- 2 double bedrooms
- Master bedroom ensuite
- Balcony access from lounge
- Sunny south facing aspect from balcony
- Designated parking space
- Located in the heart of Rathcoole Village
- N7 & M50 road networks very easily accessible
- All amenities within walking distance
- Ideal for both 1st time buyers & investors
- Viewing highly advised!