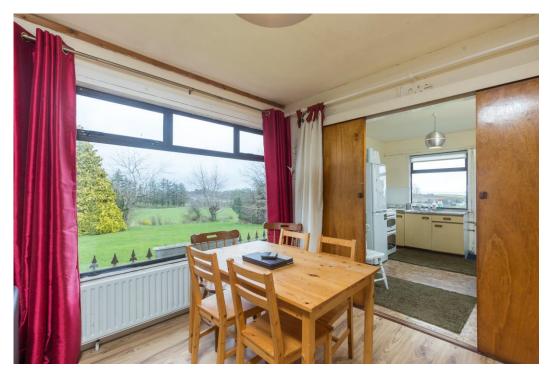

The accommodation comprises of a storm porch, entrance hallway, living/dining area, kitchen, 3 bedrooms and family bathroom. The property is in need of central heating repairs and some electrical repairs.