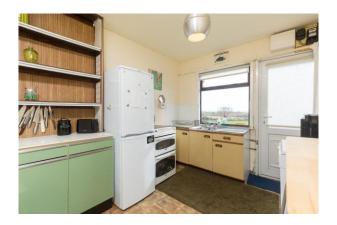

A must view and a superb location with so much to offer. For further details and appointment to view contact Wexford Auctioneers Kehoe & Assoc. 053 9144393.

| ACCOMMODATION                |                                |                                                                                                                                                                                     |
|------------------------------|--------------------------------|-------------------------------------------------------------------------------------------------------------------------------------------------------------------------------------|
| Storm Porch                  | 1.03m x 0.74m                  |                                                                                                                                                                                     |
| Entrance Hallway             | 7.00m x 1.07m                  | Laminate flooring, attic access. Hotpress with dual fuel immersion.                                                                                                                 |
| Living/Dining Area           | 6.49m x 3.27m                  | Timber flooring, feature stone fireplace with Liscannor stone mantle, two large windows (single glazed) overlooking front gardens and sea views.                                    |
| Kitchen                      | 3.49m x 2.72m                  | Lino flooring, built-in floor cabinet and dresser overhead, electric oven, Mosaic tiled splashback, stainless steel unit under window – overlooking sea views. Door to side garden. |
| Bedroom 1                    | 3.50m x 2.34m                  | Timber laminate flooring, radiator cover, window overlooking rear garden.                                                                                                           |
| Bedroom 2                    | 3.51m x 2.35m                  | Timber laminate flooring, two windows overlooking rear garden.                                                                                                                      |
| Bedroom 3<br>Family Bathroom | 2.89m x 2.33m<br>2.31m x 1.59m | Timber laminate flooring, window overlooking rear garden. Fully tiled, wet-room style with corner pressure pump shower, w.c. & w.h.b.                                               |