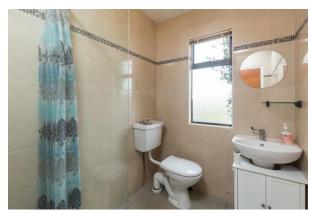

A must view and a superb location with so much to offer. For further details and appointment to view contact Wexford Auctioneers Kehoe & Assoc. 053 9144393.

| ACCOMMODATION                |                                |                                                                                                                                                                                     |
|------------------------------|--------------------------------|-------------------------------------------------------------------------------------------------------------------------------------------------------------------------------------|
| Storm Porch                  | 1.03m x 0.74m                  |                                                                                                                                                                                     |
| Entrance Hallway             | 7.00m x 1.07m                  | Laminate flooring, attic access. Hotpress with dual fuel immersion.                                                                                                                 |
| Living/Dining Area           | 6.49m x 3.27m                  | Timber flooring, feature stone fireplace with Liscannor stone mantle, two large windows (single glazed) overlooking front gardens and sea views.                                    |
| Kitchen                      | 3.49m x 2.72m                  | Lino flooring, built-in floor cabinet and dresser overhead, electric oven, Mosaic tiled splashback, stainless steel unit under window – overlooking sea views. Door to side garden. |
| Bedroom 1                    | 3.50m x 2.34m                  | Timber laminate flooring, radiator cover, window overlooking rear garden.                                                                                                           |
| Bedroom 2                    | 3.51m x 2.35m                  | Timber laminate flooring, two windows overlooking rear garden.                                                                                                                      |
| Bedroom 3<br>Family Bathroom | 2.89m x 2.33m<br>2.31m x 1.59m | Timber laminate flooring, window overlooking rear garden. Fully tiled, wet-room style with corner pressure pump shower, w.c. & w.h.b.                                               |