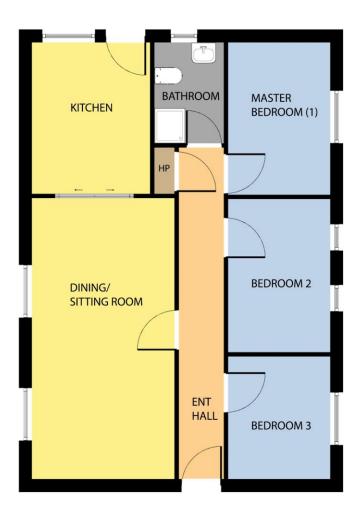

The accommodation comprises of a storm porch, entrance hallway, living/dining area, kitchen, 3 bedrooms and family bathroom. The property is in need of central heating repairs and some electrical repairs.

A must view and a superb location with so much to offer. For further details and appointment to view contact Wexford Auctioneers Kehoe & Assoc. 053 9144393.

| ACCOMMODATION                |                                |                                                                                                                                                                                     |
|------------------------------|--------------------------------|-------------------------------------------------------------------------------------------------------------------------------------------------------------------------------------|
| Storm Porch                  | 1.03m x 0.74m                  |                                                                                                                                                                                     |
| Entrance Hallway             | 7.00m x 1.07m                  | Laminate flooring, attic access. Hotpress with dual fuel immersion.                                                                                                                 |
| Living/Dining Area           | 6.49m x 3.27m                  | Timber flooring, feature stone fireplace with Liscannor stone mantle, two large windows (single glazed) overlooking front gardens and sea views.                                    |
| Kitchen                      | 3.49m x 2.72m                  | Lino flooring, built-in floor cabinet and dresser overhead, electric oven, Mosaic tiled splashback, stainless steel unit under window – overlooking sea views. Door to side garden. |
| Bedroom 1                    | 3.50m x 2.34m                  | Timber laminate flooring, radiator cover, window overlooking rear garden.                                                                                                           |
| Bedroom 2                    | 3.51m x 2.35m                  | Timber laminate flooring, two windows overlooking rear garden.                                                                                                                      |
| Bedroom 3<br>Family Bathroom | 2.89m x 2.33m<br>2.31m x 1.59m | Timber laminate flooring, window overlooking rear garden. Fully tiled, wet-room style with corner pressure pump shower, w.c. & w.h.b.                                               |

# Total Floor Area: c. 68 sq.m. / 732 sq.ft.

#### **GROUND FLOOR**

Whilst every attempt has been made to ensure the accuracy of the floor plan contained here, measurements of doors, windows, rooms and any other items are approximate and no responsibility is taken for any error, omission, or misstatement. This plan is for illustrative purposes only and should be used as such by any prospective purchaser. The services, systems and applications shown here have not been tested and no guarantee as to their operability or efficiency can be given.