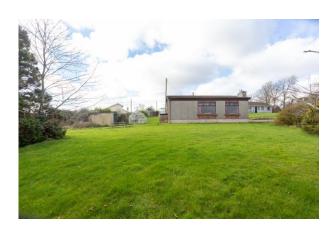

### 'Seafin Cottage', Ballina Upper, Blackwater, Co. Wexford

'Seafin Cottage' presents a unique opportunity to acquire a property with Curracloe & Ballinesker Beach views. The site extends to c. 0.61 of an acre and is privately tucked away on a shared cul-de-sac, only 100m from the R742, the main route from Curracloe Village to Blackwater Village along the coast. Neighboured by one other Rowan property and farmland. The location is quiet and peaceful where one can lose the day watching the ever-changing landscapes. Minutes away are the superb uninterrupted beach walks extending from Ballinaclash Bay Beach north to Ballyconnigar and south to Curracloe & The Raven Forest.

This property will especially favour anyone seeking a holiday retreat destination or indeed a project to develop a family home, where there is a choice of sublime sandy beaches and walks await.

Built in the 1960's, the property is prefabricated concrete slabs with single glazed windows and a tile pitch roof over the original felt. It is presented in good condition and internally the property extends to c. 68 sq.m. / 732 sq.ft.