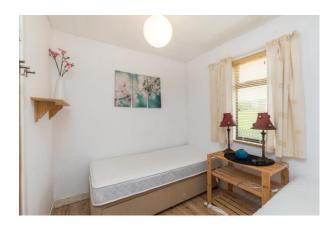

A must view and a superb location with so much to offer. For further details and appointment to view contact Wexford Auctioneers Kehoe & Assoc. 053 9144393.

| ACCOMMODATION                |                                |                                                                                                                                                                                     |
|------------------------------|--------------------------------|-------------------------------------------------------------------------------------------------------------------------------------------------------------------------------------|
| Storm Porch                  | 1.03m x 0.74m                  |                                                                                                                                                                                     |
| Entrance Hallway             | 7.00m x 1.07m                  | Laminate flooring, attic access. Hotpress with dual fuel immersion.                                                                                                                 |
| Living/Dining Area           | 6.49m x 3.27m                  | Timber flooring, feature stone fireplace with Liscannor stone mantle, two large windows (single glazed) overlooking front gardens and sea views.                                    |
| Kitchen                      | 3.49m x 2.72m                  | Lino flooring, built-in floor cabinet and dresser overhead, electric oven, Mosaic tiled splashback, stainless steel unit under window – overlooking sea views. Door to side garden. |
| Bedroom 1                    | 3.50m x 2.34m                  | Timber laminate flooring, radiator cover, window overlooking rear garden.                                                                                                           |
| Bedroom 2                    | 3.51m x 2.35m                  | Timber laminate flooring, two windows overlooking rear garden.                                                                                                                      |
| Bedroom 3<br>Family Bathroom | 2.89m x 2.33m<br>2.31m x 1.59m | Timber laminate flooring, window overlooking rear garden. Fully tiled, wet-room style with corner pressure pump shower, w.c. & w.h.b.                                               |