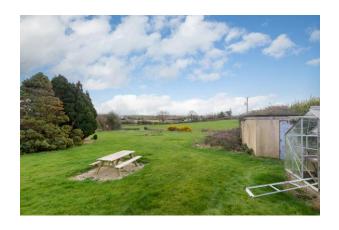

#### **Outside**

- Set on c. 0.61 of an acre.
- Gardens in lawn.
- Lots of space to create alfresco dining areas.
- Hand-built granite stone wall entrance.
- Mature boundary hedging.