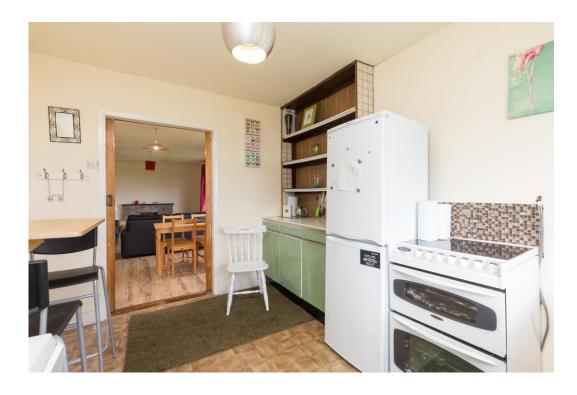

A must view and a superb location with so much to offer. For further details and appointment to view contact Wexford Auctioneers Kehoe & Assoc. 053 9144393.

| ACCOMMODATION                |                                |                                                                                                                                                                                     |
|------------------------------|--------------------------------|-------------------------------------------------------------------------------------------------------------------------------------------------------------------------------------|
| Storm Porch                  | 1.03m x 0.74m                  |                                                                                                                                                                                     |
| Entrance Hallway             | 7.00m x 1.07m                  | Laminate flooring, attic access. Hotpress with dual fuel immersion.                                                                                                                 |
| Living/Dining Area           | 6.49m x 3.27m                  | Timber flooring, feature stone fireplace with Liscannor stone mantle, two large windows (single glazed) overlooking front gardens and sea views.                                    |
| Kitchen                      | 3.49m x 2.72m                  | Lino flooring, built-in floor cabinet and dresser overhead, electric oven, Mosaic tiled splashback, stainless steel unit under window – overlooking sea views. Door to side garden. |
| Bedroom 1                    | 3.50m x 2.34m                  | Timber laminate flooring, radiator cover, window overlooking rear garden.                                                                                                           |
| Bedroom 2                    | 3.51m x 2.35m                  | Timber laminate flooring, two windows overlooking rear garden.                                                                                                                      |
| Bedroom 3<br>Family Bathroom | 2.89m x 2.33m<br>2.31m x 1.59m | Timber laminate flooring, window overlooking rear garden. Fully tiled, wet-room style with corner pressure pump shower, w.c. & w.h.b.                                               |