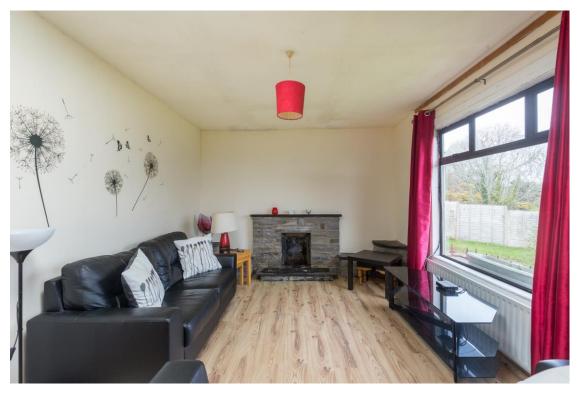

A must view and a superb location with so much to offer. For further details and appointment to view contact Wexford Auctioneers Kehoe & Assoc. 053 9144393.

| ACCOMMODATION                |                                |                                                                                                                                                                                     |
|------------------------------|--------------------------------|-------------------------------------------------------------------------------------------------------------------------------------------------------------------------------------|
| Storm Porch                  | 1.03m x 0.74m                  |                                                                                                                                                                                     |
| Entrance Hallway             | 7.00m x 1.07m                  | Laminate flooring, attic access. Hotpress with dual fuel immersion.                                                                                                                 |
| Living/Dining Area           | 6.49m x 3.27m                  | Timber flooring, feature stone fireplace with Liscannor stone mantle, two large windows (single glazed) overlooking front gardens and sea views.                                    |
| Kitchen                      | 3.49m x 2.72m                  | Lino flooring, built-in floor cabinet and dresser overhead, electric oven, Mosaic tiled splashback, stainless steel unit under window – overlooking sea views. Door to side garden. |
| Bedroom 1                    | 3.50m x 2.34m                  | Timber laminate flooring, radiator cover, window overlooking rear garden.                                                                                                           |
| Bedroom 2                    | 3.51m x 2.35m                  | Timber laminate flooring, two windows overlooking rear garden.                                                                                                                      |
| Bedroom 3<br>Family Bathroom | 2.89m x 2.33m<br>2.31m x 1.59m | Timber laminate flooring, window overlooking rear garden. Fully tiled, wet-room style with corner pressure pump shower, w.c. & w.h.b.                                               |