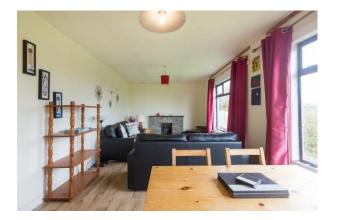

A must view and a superb location with so much to offer. For further details and appointment to view contact Wexford Auctioneers Kehoe & Assoc. 053 9144393.

| ACCOMMODATION                |                                |                                                                                                                                                                                     |
|------------------------------|--------------------------------|-------------------------------------------------------------------------------------------------------------------------------------------------------------------------------------|
| Storm Porch                  | 1.03m x 0.74m                  |                                                                                                                                                                                     |
| Entrance Hallway             | 7.00m x 1.07m                  | Laminate flooring, attic access. Hotpress with dual fuel immersion.                                                                                                                 |
| Living/Dining Area           | 6.49m x 3.27m                  | Timber flooring, feature stone fireplace with Liscannor stone mantle, two large windows (single glazed) overlooking front gardens and sea views.                                    |
| Kitchen                      | 3.49m x 2.72m                  | Lino flooring, built-in floor cabinet and dresser overhead, electric oven, Mosaic tiled splashback, stainless steel unit under window – overlooking sea views. Door to side garden. |
| Bedroom 1                    | 3.50m x 2.34m                  | Timber laminate flooring, radiator cover, window overlooking rear garden.                                                                                                           |
| Bedroom 2                    | 3.51m x 2.35m                  | Timber laminate flooring, two windows overlooking rear garden.                                                                                                                      |
| Bedroom 3<br>Family Bathroom | 2.89m x 2.33m<br>2.31m x 1.59m | Timber laminate flooring, window overlooking rear garden. Fully tiled, wet-room style with corner pressure pump shower, w.c. & w.h.b.                                               |