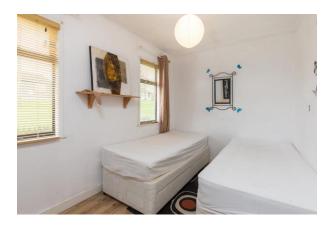

A must view and a superb location with so much to offer. For further details and appointment to view contact Wexford Auctioneers Kehoe & Assoc. 053 9144393.

| ACCOMMODATION                |                                |                                                                                                                                                                                     |
|------------------------------|--------------------------------|-------------------------------------------------------------------------------------------------------------------------------------------------------------------------------------|
| Storm Porch                  | 1.03m x 0.74m                  |                                                                                                                                                                                     |
| Entrance Hallway             | 7.00m x 1.07m                  | Laminate flooring, attic access. Hotpress with dual fuel immersion.                                                                                                                 |
| Living/Dining Area           | 6.49m x 3.27m                  | Timber flooring, feature stone fireplace with Liscannor stone mantle, two large windows (single glazed) overlooking front gardens and sea views.                                    |
| Kitchen                      | 3.49m x 2.72m                  | Lino flooring, built-in floor cabinet and dresser overhead, electric oven, Mosaic tiled splashback, stainless steel unit under window – overlooking sea views. Door to side garden. |
| Bedroom 1                    | 3.50m x 2.34m                  | Timber laminate flooring, radiator cover, window overlooking rear garden.                                                                                                           |
| Bedroom 2                    | 3.51m x 2.35m                  | Timber laminate flooring, two windows overlooking rear garden.                                                                                                                      |
| Bedroom 3<br>Family Bathroom | 2.89m x 2.33m<br>2.31m x 1.59m | Timber laminate flooring, window overlooking rear garden. Fully tiled, wet-room style with corner pressure pump shower, w.c. & w.h.b.                                               |