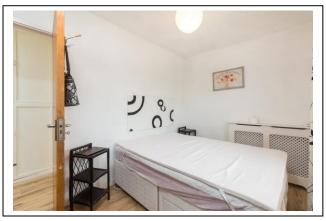

A must view and a superb location with so much to offer. For further details and appointment to view contact Wexford Auctioneers Kehoe & Assoc. 053 9144393.

| ACCOMMODATION                |                                |                                                                                                                                                                                     |
|------------------------------|--------------------------------|-------------------------------------------------------------------------------------------------------------------------------------------------------------------------------------|
| Storm Porch                  | 1.03m x 0.74m                  |                                                                                                                                                                                     |
| Entrance Hallway             | 7.00m x 1.07m                  | Laminate flooring, attic access. Hotpress with dual fuel immersion.                                                                                                                 |
| Living/Dining Area           | 6.49m x 3.27m                  | Timber flooring, feature stone fireplace with Liscannor stone mantle, two large windows (single glazed) overlooking front gardens and sea views.                                    |
| Kitchen                      | 3.49m x 2.72m                  | Lino flooring, built-in floor cabinet and dresser overhead, electric oven, Mosaic tiled splashback, stainless steel unit under window – overlooking sea views. Door to side garden. |
| Bedroom 1                    | 3.50m x 2.34m                  | Timber laminate flooring, radiator cover, window overlooking rear garden.                                                                                                           |
| Bedroom 2                    | 3.51m x 2.35m                  | Timber laminate flooring, two windows overlooking rear garden.                                                                                                                      |
| Bedroom 3<br>Family Bathroom | 2.89m x 2.33m<br>2.31m x 1.59m | Timber laminate flooring, window overlooking rear garden. Fully tiled, wet-room style with corner pressure pump shower, w.c. & w.h.b.                                               |