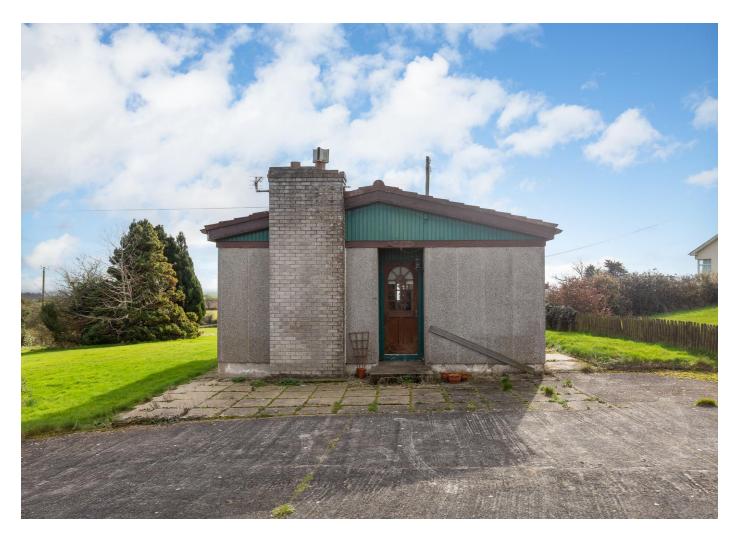

# 'Seafin Cottage', Ballina Upper, Blackwater, Co. Wexford

- 'Seafin Cottage' is a property overlooking the famous Curracloe & Ballinesker Beaches.
- Walking distance to Ballinaclash Bay Beach, a 1.7km walk.
- Detached prefabricated bungalow built in the late 1960's.
- 3 bedrooms extending to c. 68 sq.m. / 732 sq.ft.
- Close to all amenities at only 3.4km from Blackwater Village,
  4.8km from Curracloe and a 15 minute drive into Wexford Town.
- Accommodation briefly comprises of storm porch, entrance hallway, living/dining area, kitchen, 3 bedrooms and family bathroom.
- To arrange a suitable viewing time, contact the sole selling agents only, Kehoe & Assoc. at 053 9144393

### 'Seafin Cottage', Ballina Upper, Blackwater, Co. Wexford

'Seafin Cottage' presents a unique opportunity to acquire a property with Curracloe & Ballinesker Beach views. The site extends to c. 0.61 of an acre and is privately tucked away on a shared cul-de-sac, only 100m from the R742, the main route from Curracloe Village to Blackwater Village along the coast. Neighboured by one other Rowan property and farmland. The location is quiet and peaceful where one can lose the day watching the ever-changing landscapes. Minutes away are the superb uninterrupted beach walks extending from Ballinaclash Bay Beach north to Ballyconnigar and south to Curracloe & The Raven Forest.

This property will especially favour anyone seeking a holiday retreat destination or indeed a project to develop a family home, where there is a choice of sublime sandy beaches and walks await.

Built in the 1960's, the property is prefabricated concrete slabs with single glazed windows and a tile pitch roof over the original felt. It is presented in good condition and internally the property extends to c. 68 sq.m. / 732 sq.ft.