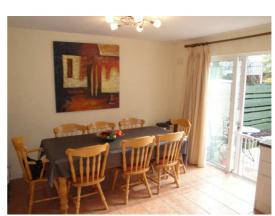

#### **Entrance Hallway**

Laminate wood flooring, Telephone point.

Living Room 3.93 x 4.97

Laminate wood flooring, Wooden Venetian blinds and curtains to windows, Gas fire with marble hearth and cream wooden surround, Coving and centre rose to ceiling.

#### **Downstairs Wc**

Wc, Whb, Tiled floor, Wooden Venetian blinds.

Kitchen/ Diner 5.93 x 3.73

Tiled floor and splashback, Cream fitted kitchen in shaker style with stainless steel handles, integrated dishwasher, Glazed display cabnets, Integrated fridge freezer, Stainless steel extractor unit, Stainless steel Zanussi electric oven and gas hob.