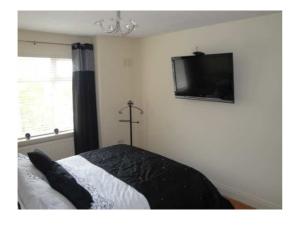

#### En-Suite

Wc, Whb, Shower unit with mains shower and glass shower door, Newly tiled throughout.

Bedroom 2 3.06 x 4.33

Laminate wood flooring, Fitted wardrobes, Curtains and wooden Venetian blinds to window, TV point.

<u>Bedroom 3</u> 2.68 x 3.09

Laminate wood flooring matching hall, Fitted wardrobes, Wooden Venetian blinds and curtains to window.

#### Bedroom 4

Laminate wood flooring, Curtains and blinds to window.

Features Newly fitted kitchen with all new appliance and splash back, Large

corner site, Newly tiled and redecorated throughout, Within easy