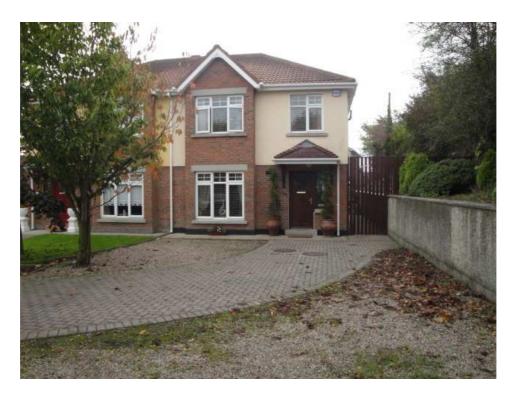

## No. 28 Carraig Heights, Ardnashee, Gracedieu, Waterford.

No. 28 Carraig Heights is a well appointed four bedroom semi detached property located within easy reach of Waterford City and a host of local amenities. Beautifully maintained by its current owners, the property benefits from a newly fitted kitchen with all new appliances and splashback. The property has also been newly tiled and redecorated. Accommodation consists of entrance hallway, living room, kitchen/dining area, guest wc, four bedrooms (master en-suite) and main bathroom. Heating is provided to the property by gas fired central heating and all windows are PVC double glazed. Boasting a large private enclosed south facing rear garden with barna shed, side entrance and cobblelock driveway to the front of the property. Viewing of this turn key condition property comes highly recommended. For further details or viewing arrangement, please contact DNG Thomas Reid Auctioneers on 051-852233.

reach of Waterford City and a host of local amenities.

Heating Gas fired central heating

Garden Details Private enclosed south facing rear garden with side entrance, Barna

shed with electricity, Cobblelock driveway.