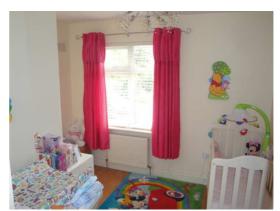

#### Bedroom 4

Laminate wood flooring, Curtains and blinds to window.

Features Newly fitted kitchen with all new appliance and splash back, Large

corner site, Newly tiled and redecorated throughout, Within easy