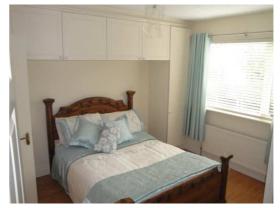

#### Main Bathroom

Wc, Whb, Bath, Newly tiled floor and walls, Wooden Venetian blinds and curtains to window, Triton T80si electric shower over bath.

Bedroom 1 3.06 x 3.48

Extensive fitted wardrobes, Laminate wood flooring, Wooden Venetian blinds and curtains to window.

#### En-Suite

Wc, Whb, Shower unit with mains shower and glass shower door, Newly tiled throughout.

Bedroom 2 3.06 x 4.33

Laminate wood flooring, Fitted wardrobes, Curtains and wooden Venetian blinds to window, TV point.

<u>Bedroom 3</u> 2.68 x 3.09

Laminate wood flooring matching hall, Fitted wardrobes, Wooden Venetian blinds and curtains to window.

#### Bedroom 4

Laminate wood flooring, Curtains and blinds to window.

Features Newly fitted kitchen with all new appliance and splash back, Large

corner site, Newly tiled and redecorated throughout, Within easy