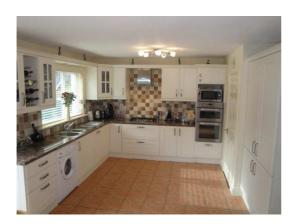

#### **Downstairs Wc**

Wc, Whb, Tiled floor, Wooden Venetian blinds.

Kitchen/ Diner 5.93 x 3.73

Tiled floor and splashback, Cream fitted kitchen in shaker style with stainless steel handles, integrated dishwasher, Glazed display cabnets, Integrated fridge freezer, Stainless steel extractor unit, Stainless steel Zanussi electric oven and gas hob.