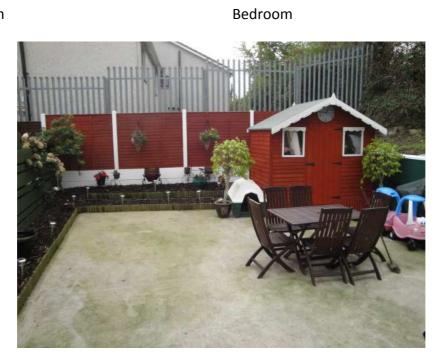

reach of Waterford City and a host of local amenities.

Heating Gas fired central heating

Garden Details Private enclosed south facing rear garden with side entrance, Barna

shed with electricity, Cobblelock driveway.