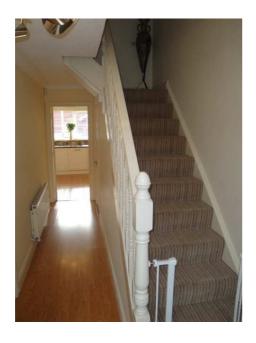

#### **Entrance Hallway**

Laminate wood flooring, Telephone point.

Living Room 3.93 x 4.97

Laminate wood flooring, Wooden Venetian blinds and curtains to windows, Gas fire with marble hearth and cream wooden surround, Coving and centre rose to ceiling.

#### Landing

Stairs and landing in carpet.