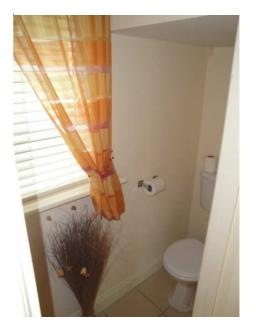

#### **Downstairs Wc**

Wc, Whb, Tiled floor, Wooden Venetian blinds.

Kitchen/ Diner 5.93 x 3.73

Tiled floor and splashback, Cream fitted kitchen in shaker style with stainless steel handles, integrated dishwasher, Glazed display cabnets, Integrated fridge freezer, Stainless steel extractor unit, Stainless steel Zanussi electric oven and gas hob.