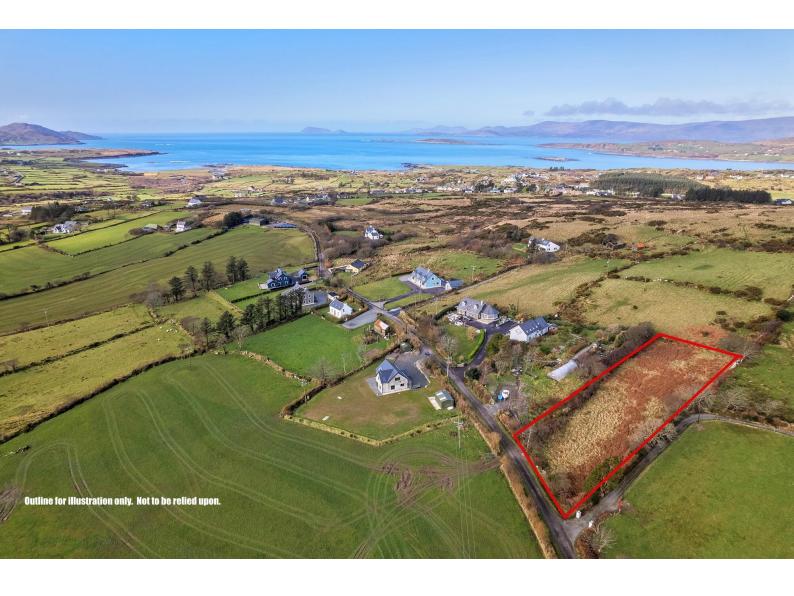

## For Sale

Asking Price: €50,000

0.7 Acre Site, Lack, Inches, Eyeries, Co. Cork

## EXCEPTIONAL SOUTH FACING 0.7 ACRE APPROX. BUILDING SITE CONVENIENTLY LOCATED WITHIN 1.5KM OF THE VILLAGE OF EYERIES, ON THE BEARA PENINSULA.

The site is an ideal site for development of a dwelling house and ancillary facilities.

This site provides a discerning purchaser the opportunity to build a detached property on the Wild Atlantic Way and also within short driving distance of the thriving fishing port and market town of Castletownbere.