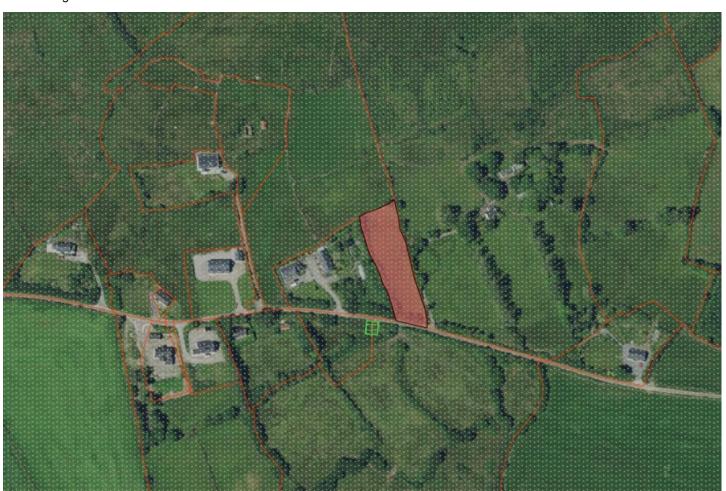

## For Sale

Asking Price: €50,000

0.7 Acre Site, Lack, Inches, Eyeries, Co. Cork

## EXCEPTIONAL SOUTH FACING 0.7 ACRE APPROX. BUILDING SITE CONVENIENTLY LOCATED WITHIN 1.5KM OF THE VILLAGE OF EYERIES, ON THE BEARA PENINSULA.

The site is an ideal site for development of a dwelling house and ancillary facilities.