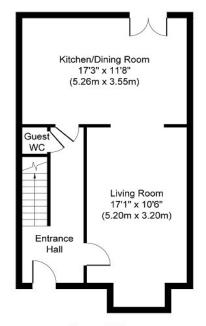

**Bedroom 3** Fitted wardrobes.

Outside Enclosed and private north west facing rear garden with an extensive patio

area. Barna shed. Front garden part lawned and driveway.

Bathroom 6'11" x 5'7"

Ground Floor Approximate Floor Area 515 sq. ft (47.87 sq. m) First Floor Approximate Floor Area 515 sq. ft (47.87 sq. m)

Whilst every attempt has been made to ensure the accuracy of the floor plan contained here measurements of doors windows, rooms and any other items are approximate and no responsibility is taken for any energy of mis-statement. The measurements should not be relied upon for valuation, transaction and/or funding purposes. This plan is for illustrative purposes only and should be used as such by any prospective purphaser or tenant.