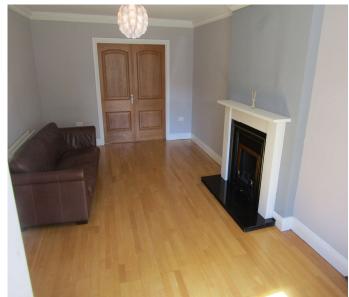

#### **ACCOMMODATION**

**Entrance Hall** Hardwood entrance door. Oak flooring. Under stairs storage.

Toilet. Wash hand basin. Extractor fan. Guest W.C.

Feature fireplace with gas coal affect fire inset. Marble hearth. Oak flooring. **Living Room** 