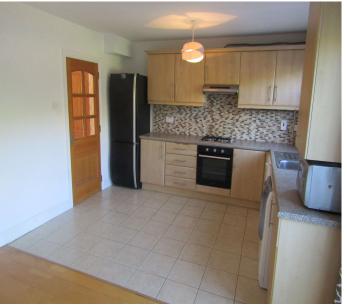

Coving. TV point, Bay window.

Modern fitted kitchen with array of eye and floor level units. Indesit electric Kitchen / Dining Room

> oven and four plate gas hob. Extractor fan. Tiled floor. Plumbed for washing machine. Oak flooring in the dining area. Double glazed sliding patio door to