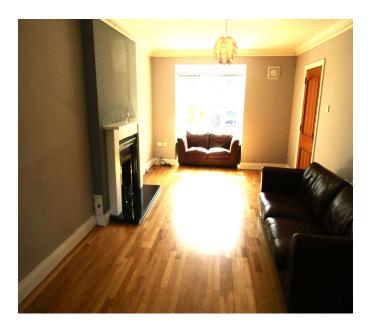

#### **ACCOMMODATION**

**Entrance Hall** Hardwood entrance door. Oak flooring. Under stairs storage.

Toilet. Wash hand basin. Extractor fan. Guest W.C.

Feature fireplace with gas coal affect fire inset. Marble hearth. Oak flooring. **Living Room** 