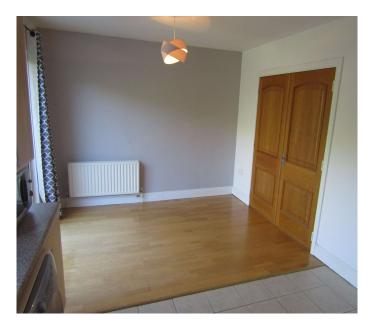

#### **ACCOMMODATION**

**Entrance Hall** Hardwood entrance door. Oak flooring. Under stairs storage.

Toilet. Wash hand basin. Extractor fan. Guest W.C.

Feature fireplace with gas coal affect fire inset. Marble hearth. Oak flooring. **Living Room** 

Coving. TV point, Bay window.

Modern fitted kitchen with array of eye and floor level units. Indesit electric Kitchen / Dining Room

> oven and four plate gas hob. Extractor fan. Tiled floor. Plumbed for washing machine. Oak flooring in the dining area. Double glazed sliding patio door to