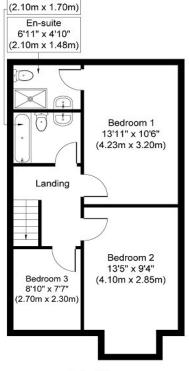

Bedroom 1 Range of fitted wardrobes. Telephone point.

Shower cubicle with Triton T70 GSi plus electric shower. W.C. Wash hand **Ensuite** 

basin. Tiled floor. Tiled shower cubicle. Heated towel rail.

Bedroom 2 Fitted wardrobes and shelving.

**Bedroom 3** Fitted wardrobes.

Outside Enclosed and private north west facing rear garden with an extensive patio

area. Barna shed. Front garden part lawned and driveway.

Bathroom 6'11" x 5'7"

Ground Floor Approximate Floor Area 515 sq. ft (47.87 sq. m) First Floor Approximate Floor Area 515 sq. ft (47.87 sq. m)

Whilst every attempt has been made to ensure the accuracy of the floor plan contained here measurements of doors windows, rooms and any other items are approximate and no responsibility is taken for any energy of mis-statement. The measurements should not be relied upon for valuation, transaction and/or funding purposes. This plan is for illustrative purposes only and should be used as such by any prospective purphaser or tenant.