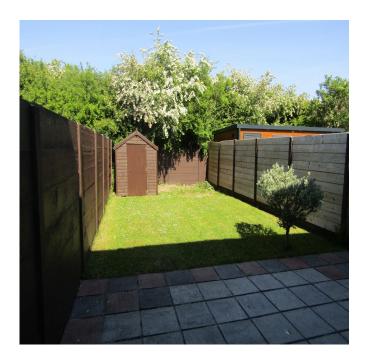

The bright and spacious accommodation of this well cared for home comprises of entrance hall, guest w.c., living room, kitchen/dining room, three bedrooms main ensuite and bathroom.

Outside the property is further enhanced with a private enclosed sunny rear garden. The front garden is part lawned and has off street parking.

**Bedroom 3** Fitted wardrobes.

Outside Enclosed and private north west facing rear garden with an extensive patio

area. Barna shed. Front garden part lawned and driveway.

Bathroom 6'11" x 5'7"

Ground Floor Approximate Floor Area 515 sq. ft (47.87 sq. m) First Floor Approximate Floor Area 515 sq. ft (47.87 sq. m)