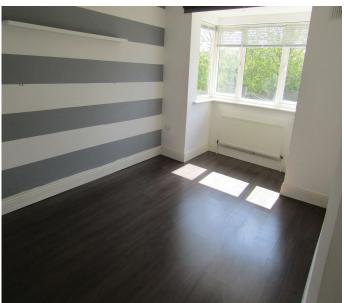

Bedroom 1 Range of fitted wardrobes. Telephone point.

Shower cubicle with Triton T70 GSi plus electric shower. W.C. Wash hand **Ensuite** 

basin. Tiled floor. Tiled shower cubicle. Heated towel rail.

Bedroom 2 Fitted wardrobes and shelving.

**Bedroom 3** Fitted wardrobes.

Outside Enclosed and private north west facing rear garden with an extensive patio

area. Barna shed. Front garden part lawned and driveway.

Bathroom 6'11" x 5'7"

Ground Floor Approximate Floor Area 515 sq. ft (47.87 sq. m) First Floor Approximate Floor Area 515 sq. ft (47.87 sq. m)