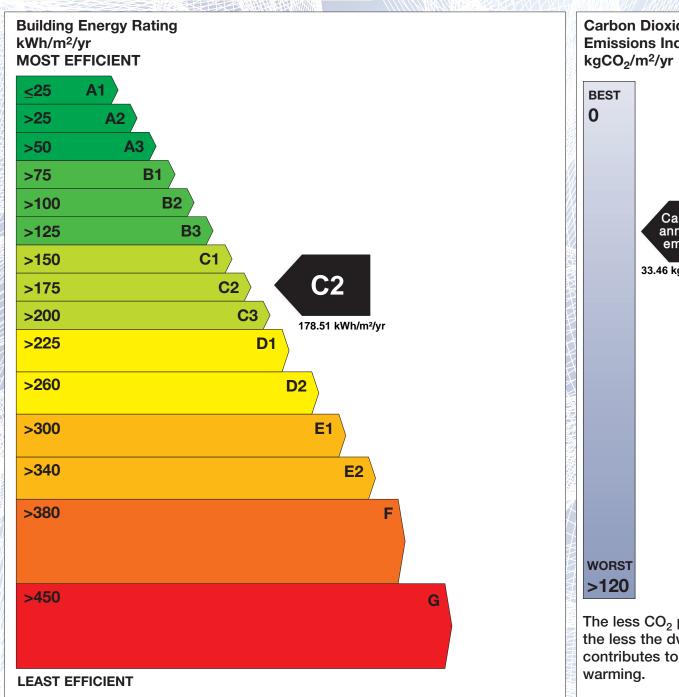

## BER for the building detailed below is:

C<sub>2</sub>

**Address** 9 BAN ARD **ABBEYLANDS FERRYBANK** WATERFORD

CO. WATERFORD

Eircode X91A26N **BER Number** 114755523 Date of Issue 28/03/2022 Valid Until 28/03/2032 Assessor Number 107312 Assessor Company No 107311

The Building Energy Rating (BER) is an indication of the energy performance of this dwelling. It covers energy use for space heating, water heating, ventilation and lighting, calculated on the basis of standard occupancy. It is expressed as primary energy use per unit floor area per year (kWh/m²/yr).

'A' rated properties are the most energy efficient and will tend to have the lowest energy bills.

Carbon Dioxide (CO<sub>2</sub>) **Emissions Indicator** Calculated annual CO2 emissions 33.46 kgCO<sub>2</sub>/m<sup>2</sup>/yr The less CO<sub>2</sub> produced, the less the dwelling contributes to global