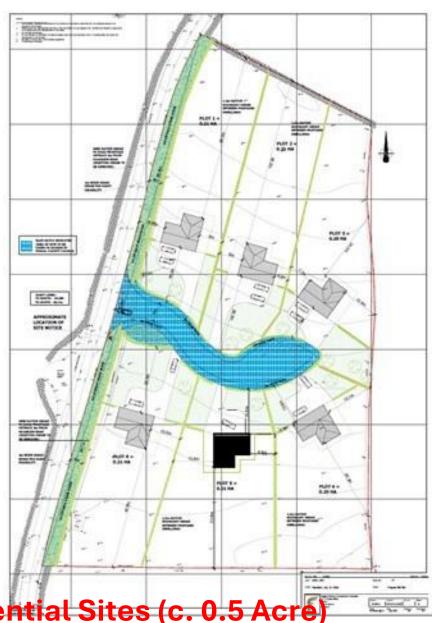

# For Sale

Asking Price: €160,000

Residential Sites (c. 0.5 Acre)

MALHENEY, Man O War, Courtlough, Co. Dublin.

sherryfitz.ie

#### **LOCATION**

A great location in rural north Dublin yet convenient to transport nodes, towns & village. The sites are situated along the Old Coach Road at Man O War beside the GAA club and close to the Man O War Inn renown for good food and good pints! A few minute's drive brings you to Balrothery Village, Skerries & Lusk with excellent amenities and good commuter bus and/or rail services.

#### **DESCRIPTION**

Each site measures c. 0.5 Acres (c. 0.2 Ha) and benefit from O.P.P for the construction of a detached house. Purchasers will have the opportunity to make a full application to design their own home. The site is bounded by similar, private, residential properties, fields and the Man O War playing pitches.

#### **SITES**

No. 1 - c. 0.52 Acre / 0.21 Ha. €160,000 No. 2 - c. 0.52 Acre / 0.21 Ha. €160,000