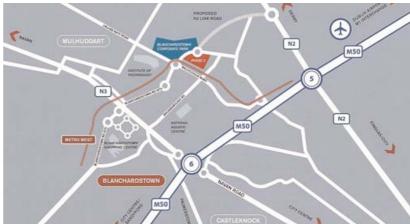

#### Location

- Located close to the Ballycoolin Road, Blanchardstown Corporate Park is 1.6 km north of Blanchardstown town centre and 10km northwest of Dublin city centre
- The corporate park is bordered by three key road arteries (N2), (N3) and (M50)
- Premises are a mere 15 minute drive from Dublin international airport and the newly opened Port Tunnel
- Dublin Bus 40D service runs regularly to and from Dublin city centre and the corporate park operates a private express bus at peak times serving the local Irish RailStops, Blanchardstown town centre and Dublin city and suburbs