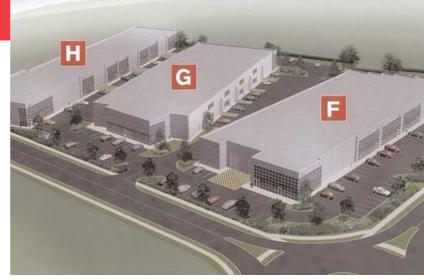

# **Quality Enterprise Units**

Blanchardstown Corporate Park Phase 2 Blanchardstown Dublin 15

 $195 \text{ m}^2 \text{ to 1,088 m}^2$ 

Quality light industrial units built using a structural precast concrete portal frame construction with 20cm thick adjoining party walls.

#### **Description**

- This exciting new development has been designed to the highest standards within a secure corporate and landscaped environment
- All units in Block F, G & H will be superbly finished and have excellent access, parking and loading facilities
- Each unit offers spacious warehouse accommodation with a clear internal eaves height of approximately 6.5 metres