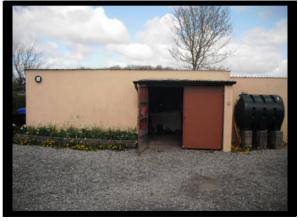

Fitted Units. Tiled Floor. Stainless Steel Sink

**Out Buildings** 

14` 1`` x 30` 0`` (4.29 x 9.14)

**Fuel Stores** 

7` 6`` x 18` 0`` (2.29 x 5.49)

Utility Shed.Steel Double Doors. Plumbed for Washing Machine

Double Steel Doors.