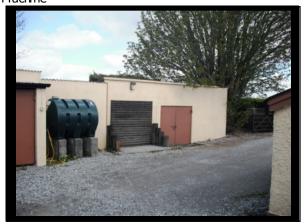

Fitted Units. Tiled Floor. Stainless Steel Sink

**Out Buildings** 

14` 1`` x 30` 0`` (4.29 x 9.14)

**Fuel Stores** 

7` 6`` x 18` 0`` (2.29 x 5.49)

Utility Shed.Steel Double Doors. Plumbed for Washing Machine

Double Steel Doors.