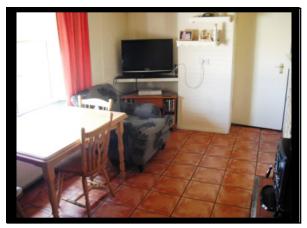

**Bedroom 4** 

9` 7` x 8` 9`` (2.92 x 2.67)

Double Room. Laminate Flooring. Pine Walls & Ceilings

**Utility/Breakfast Room** 

2.97 x 1.98 (9`9``x 6`6``)

Modern Fitted Kitchen Units

Kitchen

9` 9`` x 7` 3`` (2.97 x 2.21)