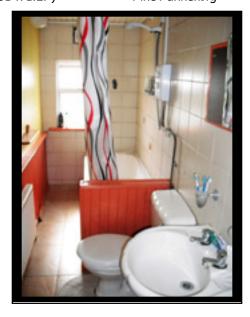

12` 1`` x 9` 10`` (3.68 x 3.00)

11` 6`` x 4` 2``

Double Room. Built-In Wardrobe. Timber Floor

Bath with Electric Shower, WC., WHB. Tiled Floor & Wall. (3.51 x 1.27) Pine Pannelling

14` 5`` x 9` 4`` (4.39 x 2.84) Pine Pannelled Walls. Exposed Decorative Rafters.Free Standing "Waterford" Stove (Solid Fuel) in Brick Surround Fireplace. Tiled Floor.TV Point. Door to Hall, Kitchen & Bedroom 4