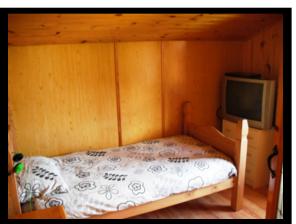

#### Bedroom 1

11` 6`` x 7` 7`` (3.51 x 2.31)

Double Room. Built-In Wardrobe.

**Bedroom 2** 

8` 9`` x 7` 9`` (2.67 x 2.36)

Single Room. Built-In Wardrobe

**Bedroom 3** 

Bathroom

**Bedroom 4** 

9` 7` x 8` 9`` (2.92 x 2.67)

Double Room. Laminate Flooring. Pine Walls & Ceilings

**Utility/Breakfast Room** 

2.97 x 1.98 (9`9``x 6`6``)

Modern Fitted Kitchen Units

Kitchen

9` 9`` x 7` 3`` (2.97 x 2.21)