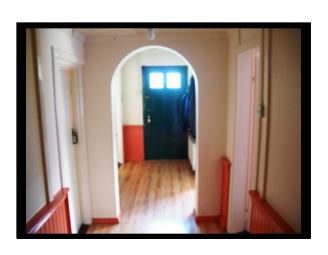

## **ACCOMMODATION:**

Entrance Hall

19` 10`` x 10` 2`` Timber flooring. Pine Panelled Ceiling. (6.05 x 3.10)

Sitting Room

11` 10`` x 10` 2`` (3.61 x 3.10)

Open Fire with Tiled Fireplace. Pine Panelling