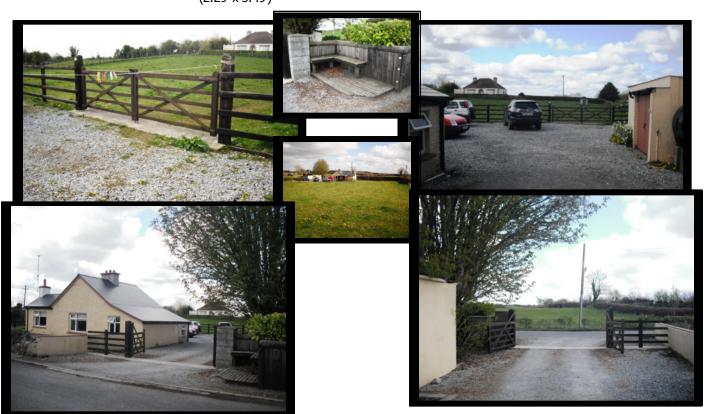

# **Deceptively Spacious 4 Bedroom Detached Bungalow**

Standing on c. 1 Acre of Ground with Stud Railed Paddock Located c. 13 Miles from Mullingar off R391 & c.1 Mile from Streamstown School Detached Outbuildings suitable for several uses Oil Fired Central Heating