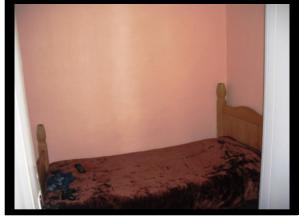

**Bedroom 4** 

9` 7` x 8` 9`` (2.92 x 2.67)

Double Room. Laminate Flooring. Pine Walls & Ceilings

**Utility/Breakfast Room** 

2.97 x 1.98 (9`9``x 6`6``)

Modern Fitted Kitchen Units

Kitchen

9` 9`` x 7` 3`` (2.97 x 2.21)