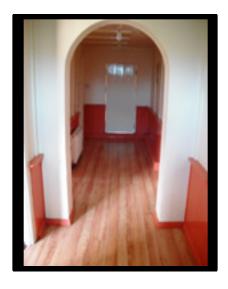

## **ACCOMMODATION:**

Entrance Hall

19` 10`` x 10` 2`` Timber flooring. Pine Panelled Ceiling. (6.05 x 3.10)

Sitting Room

11` 10`` x 10` 2`` (3.61 x 3.10)

Open Fire with Tiled Fireplace. Pine Panelling