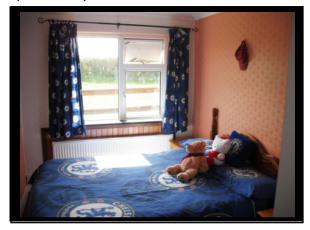

#### Bedroom 1

11` 6`` x 7` 7`` (3.51 x 2.31)

Double Room. Built-In Wardrobe.

**Bedroom 2** 

8` 9`` x 7` 9`` (2.67 x 2.36)

Single Room. Built-In Wardrobe

**Bedroom 3** 

Bathroom