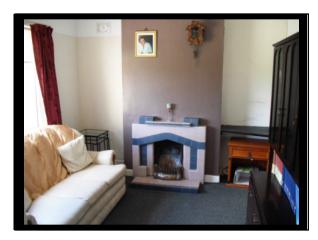

## **ACCOMMODATION:**

Entrance Hall

19` 10`` x 10` 2`` Timber flooring. Pine Panelled Ceiling. (6.05 x 3.10)

Sitting Room

11` 10`` x 10` 2`` (3.61 x 3.10)

Open Fire with Tiled Fireplace. Pine Panelling