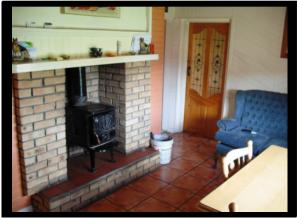

12` 1`` x 9` 10`` (3.68 x 3.00)

11` 6`` x 4` 2``

Double Room. Built-In Wardrobe. Timber Floor

Bath with Electric Shower, WC., WHB. Tiled Floor & Wall. (3.51 x 1.27) Pine Pannelling

14` 5`` x 9` 4`` (4.39 x 2.84) Pine Pannelled Walls. Exposed Decorative Rafters.Free Standing "Waterford" Stove (Solid Fuel) in Brick Surround Fireplace. Tiled Floor.TV Point. Door to Hall, Kitchen & Bedroom 4