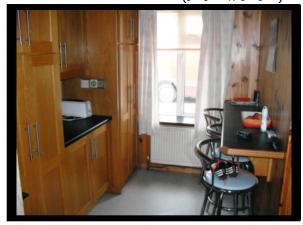

**Bedroom 4** 

9` 7` x 8` 9`` (2.92 x 2.67)

Double Room. Laminate Flooring. Pine Walls & Ceilings

**Utility/Breakfast Room** 

2.97 x 1.98 (9`9``x 6`6``)

Modern Fitted Kitchen Units

Kitchen

9` 9`` x 7` 3`` (2.97 x 2.21)

Fitted Units. Tiled Floor. Stainless Steel Sink

**Out Buildings** 

14` 1`` x 30` 0`` (4.29 x 9.14)

**Fuel Stores** 

7` 6`` x 18` 0`` (2.29 x 5.49)

Utility Shed.Steel Double Doors. Plumbed for Washing Machine