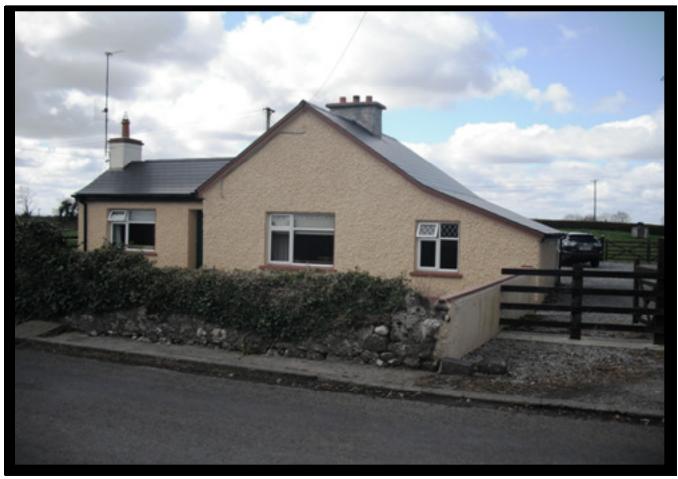

# "MACUSHLA HOUSE" STREAMSTOWN CO.WESTMEATH

# **Deceptively Spacious 4 Bedroom Detached Bungalow**

Standing on c. 1 Acre of Ground with Stud Railed Paddock Located c. 13 Miles from Mullingar off R391 & c.1 Mile from Streamstown School Detached Outbuildings suitable for several uses Oil Fired Central Heating

BER F

Price Guide: €90,000

Reference: 3823

Address: "Macushla House",

Streamstown, Co. West meath