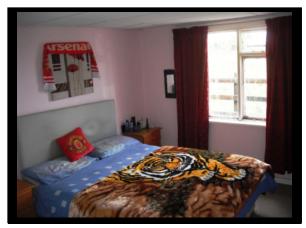

12` 1`` x 9` 10`` (3.68 x 3.00)

11` 6`` x 4` 2``

Double Room. Built-In Wardrobe. Timber Floor

Bath with Electric Shower, WC., WHB. Tiled Floor & Wall. (3.51 x 1.27) Pine Pannelling

14` 5`` x 9` 4`` (4.39 x 2.84) Pine Pannelled Walls. Exposed Decorative Rafters.Free Standing "Waterford" Stove (Solid Fuel) in Brick Surround Fireplace. Tiled Floor.TV Point. Door to Hall, Kitchen & Bedroom 4