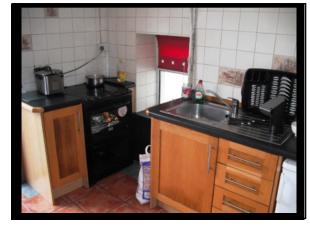

**Bedroom 4** 

9` 7` x 8` 9`` (2.92 x 2.67)

Double Room. Laminate Flooring. Pine Walls & Ceilings

**Utility/Breakfast Room** 

2.97 x 1.98 (9`9``x 6`6``)

Modern Fitted Kitchen Units

Kitchen

9` 9`` x 7` 3`` (2.97 x 2.21)

Fitted Units. Tiled Floor. Stainless Steel Sink

**Out Buildings** 

14` 1`` x 30` 0`` (4.29 x 9.14)

**Fuel Stores** 

7` 6`` x 18` 0`` (2.29 x 5.49)

Utility Shed.Steel Double Doors. Plumbed for Washing Machine