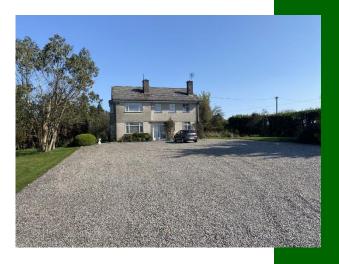

# Guide Price €495,000

Announcing to the market a prestigious and hugely attractive 4 bedroom two storey detached residence standing on a beautifully appointed south facing and elevated site enjoying spectacular elevated views off the magnificent surrounding countryside. This wonderful home is accessed via wrought automated gates to a sweeping driveway surrounded by lush and beautifully maintained and manicured gardens complimented with mature and colourful shrubbery, mature trees and apple trees to the rear. The overall site size is Circa 1.5 st acres.

# **Features:**

- Magnificent elevated site with lush lawns
- Automated wrought iron entrance gates
- Oil fired central heating
- Aga cooker
- Garage & store to the side
- Extensive parking and set down area
- A home with great potential to develop and extend
- Mains water and septic tank
- Just five minutes drive to the M20