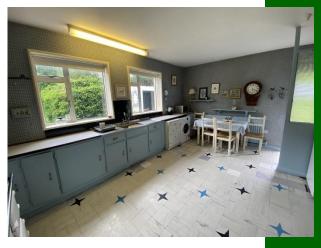

#### Kitchen

Fully fitted kitchen. Aga Cooker. Built in presses 5.04m (16'6") x 4m (13'1")