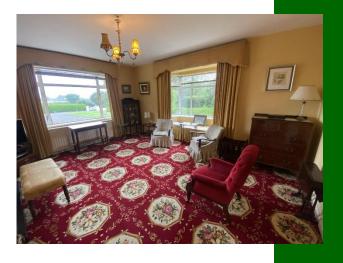

via the nearby Motorway. Croom is just 3.5 km away with a recently constructed state of the art secondary school. Patrickswell 6 km while the picturesque village of Adare is just 9 km. The general locality is very well endowed with great golf courses, recreation parks, sporting facilities, schools, restaurants, chic coffee shops and gyms.

Inspection of this magnificent home is very highly recommended.

#### **Rooms:**

### Porch / Hallway

Parquet flooring 4.01m (13'2") x 3.05m (10'0")

#### Wc and Whb

**Triton shower** 

# Lounge

Fireplace. Bay window 5.01m (16'5") x 4m (13'1")

# **Formal Dining Room**

Parquet flooring. Feature fireplace. Dual aspect 5.04m (16'6") x 4.01m (13'2")

#### Kitchen

Fully fitted kitchen. Aga Cooker. Built in presses 5.04m (16'6") x 4m (13'1")

## Study









Feature fireplace 2.09m (6'10") x 2.07m (6'9")

#### **Bedroom 1**

Double room with in wardrobes 3.06m (10'0") x 2.07m (6'9")

#### **Bedroom 2 Master**

Master bedroom with built in wardrobes. Feature fireplace.Dual aspect. Bow window 5.01m (16'5") x 4m (13'1")

**Bedroom 3**Double bedroom with built in wardrobes. Dual aspect. 5.02m (16'6") x 4m (13'1")

**Bedroom 4** Double room with built in wardrobes. Dual aspect.4.08m (13'5") x 4m (13'1")

Bathroom2.05m (6'9") x 1.07m (3'6")

**Separate WC** 

**Garage and Store** 

# **Features:**

- Magnificent elevated site with lush lawns
- Automated wrought iron entrance gates
- Oil fired central heating
- Aga cooker
- Garage & store to the side
- Extensive parking and set down area
- A home with great potential to develop and extend
- M