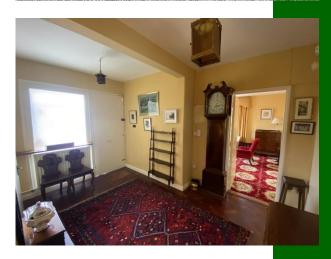

On entering this home there is a welcoming hallway, spacious lounge, a formal dining room, kitchen overlooking the rear garden, study, downstairs bathroom, while upstairs there are four bedrooms together with a bathroom and separate wc. Overall both the bedroom and living accommodation flows very well and is bright, airy, spacious and well proportioned.

### Porch / Hallway

Parquet flooring 4.01m (13'2") x 3.05m (10'0")