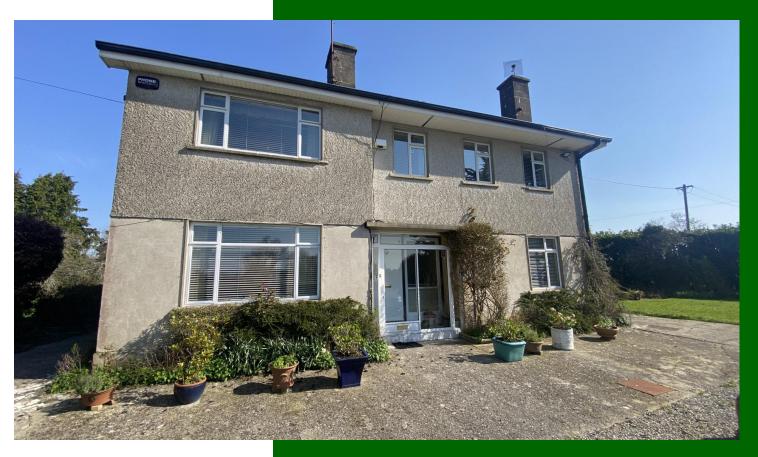

# Rathbranagh House, Rathbranagh, Patrickswell, Co. Limerick

# Guide Price €495,000

Announcing to the market a prestigious and hugely attractive 4 bedroom two storey detached residence standing on a beautifully appointed south facing and elevated site enjoying spectacular elevated views off the magnificent surrounding countryside. This wonderful home is accessed via wrought automated gates to a sweeping driveway surrounded by lush and beautifully maintained and manicured gardens complimented with mature and colourful shrubbery, mature trees and apple trees to the rear. The overall site size is Circa 1.5 st acres.

On entering this home there is a welcoming hallway, spacious lounge, a formal dining room, kitchen overlooking the rear garden, study, downstairs bathroom, while upstairs there are four bedrooms together with a bathroom and separate wc. Overall both the bedroom and living accommodation flows very well and is bright, airy, spacious and well proportioned.