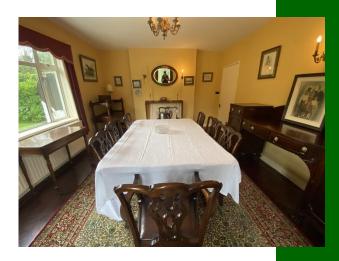

# **Formal Dining Room**

Parquet flooring. Feature fireplace. Dual aspect 5.04m (16'6") x 4.01m (13'2")