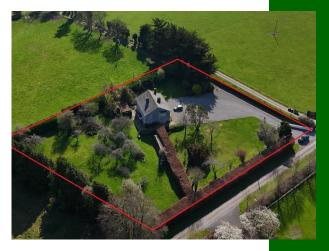

# Guide Price €495,000

Announcing to the market a prestigious and hugely attractive 4 bedroom two storey detached residence standing on a beautifully appointed south facing and elevated site enjoying spectacular elevated views off the magnificent surrounding countryside. This wonderful home is accessed via wrought automated gates to a sweeping driveway surrounded by lush and beautifully maintained and manicured gardens complimented with mature and colourful shrubbery, mature trees and apple trees to the rear. The overall site size is Circa 1.5 st acres.

The location is superb enjoying all the benefits of country living yet just 15 minutes drive from Limerick city with great connectivity to the national road network via the nearby Motorway. Croom is just 3.5 km away with a recently constructed state of the art secondary school. Patrickswell 6 km while the picturesque village of Adare is just 9 km. The general locality is very well endowed with great golf courses, recreation parks, sporting facilities, schools, restaurants, chic coffee shops and gyms.