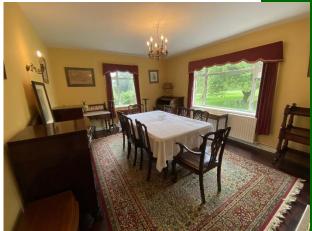

# **Formal Dining Room**

Parquet flooring. Feature fireplace. Dual aspect 5.04m (16'6") x 4.01m (13'2")