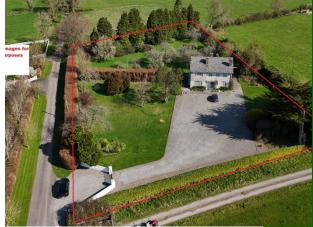

# Guide Price €495,000

Announcing to the market a prestigious and hugely attractive 4 bedroom two storey detached residence standing on a beautifully appointed south facing and elevated site enjoying spectacular elevated views off the magnificent surrounding countryside. This wonderful home is accessed via wrought automated gates to a sweeping driveway surrounded by lush and beautifully maintained and manicured gardens complimented with mature and colourful shrubbery, mature trees and apple trees to the rear. The overall site size is Circa 1.5 st acres.

The location is superb enjoying all the benefits of country living yet just 15 minutes drive from Limerick city with great connectivity to the national road network via the nearby Motorway. Croom is just 3.5 km away with a recently constructed state of the art secondary school. Patrickswell 6 km while the picturesque village of Adare is just 9 km. The general locality is very well endowed with great golf courses, recreation parks, sporting facilities, schools, restaurants, chic coffee shops and gyms.