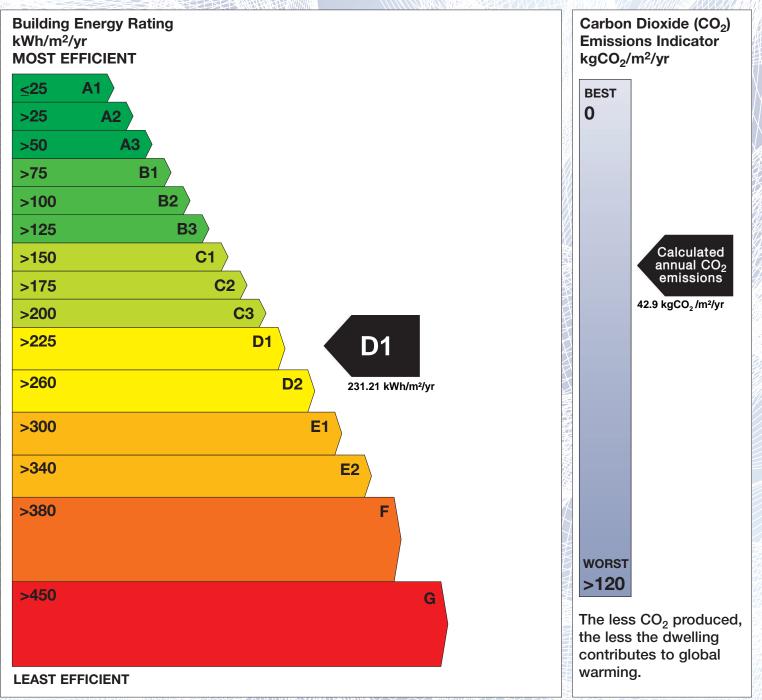

## **Building Energy Rating (BER)**

| BER for the building detailed below is: |                                           | D1       |
|-----------------------------------------|-------------------------------------------|----------|
| Address                                 | 81 BIRD AVENUE<br>CLONSKEAGH<br>DUBLIN 14 |          |
| BER Number                              | 110027356                                 |          |
| Date of Issue                           | 10/08/2017                                |          |
| Valid Until                             | 10/08/2027                                |          |
| Assessor Number                         | 103343                                    |          |
| Assessor Company No                     | 103343                                    | KA MANIM |

The Building Energy Rating (BER) is an indication of the energy performance of this dwelling. It covers energy use for space heating, water heating, ventilation and lighting, calculated on the basis of standard occupancy. It is expressed as primary energy use per unit floor area per year (kWh/m<sup>2</sup>/yr).

'A' rated properties are the most energy efficient and will tend to have the lowest energy bills.

**IMPORTANT:** This BER is calculated on the basis of data provided to and by the BER Assessor, and using the version of the assessment software quoted below. A future BER assigned to this dwelling may be different, as a result of changes to the dwelling or to the assessment software.