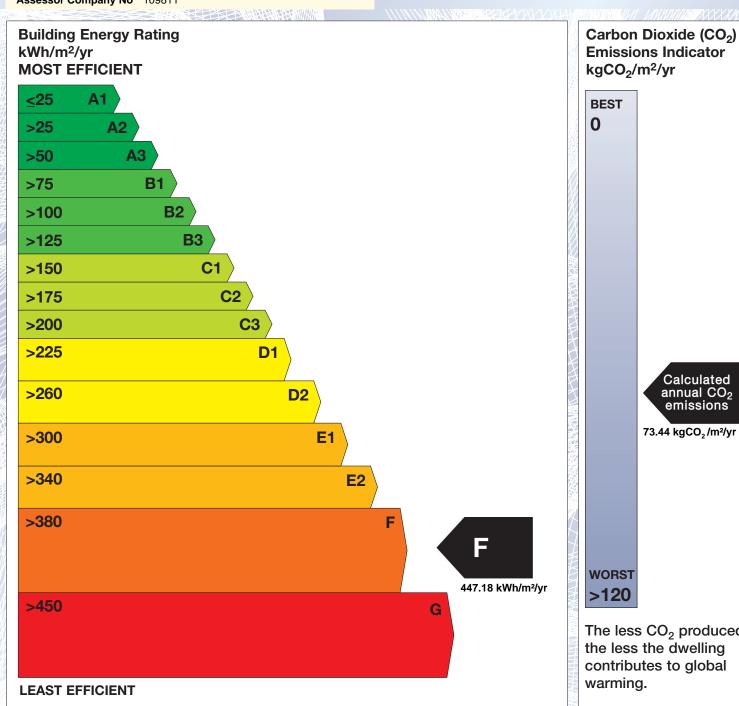

## BER for the building detailed below is:

F

| Address             | 83 SYDNEY PARADE AVENUE<br>DUBLIN 4 |
|---------------------|-------------------------------------|
| Eircode             | D04C2N6                             |
| BER Number          | 118353002                           |
| Date of Issue       | 15/04/2025                          |
| Valid Until         | 15/04/2035                          |
| Assessor Number     | 109812                              |
| Assessor Company No | 109811                              |

The Building Energy Rating (BER) is an indication of the energy performance of this dwelling. It covers energy use for space heating, water heating, ventilation and lighting, calculated on the basis of standard occupancy. It is expressed as primary energy use per unit floor area per year (kWh/m²/yr).

'A' rated properties are the most energy efficient and will tend to have the lowest energy bills.

**Emissions Indicator** Calculated annual CO<sub>2</sub> emissions 73.44 kgCO<sub>2</sub>/m<sup>2</sup>/yr

The less CO<sub>2</sub> produced, the less the dwelling contributes to global

IMPORTANT: This BER is calculated on the basis of data provided to and by the BER Assessor, and using the version of the assessment software quoted below. A future BER assigned to this dwelling may be different, as a result of changes to the dwelling or to the assessment software.