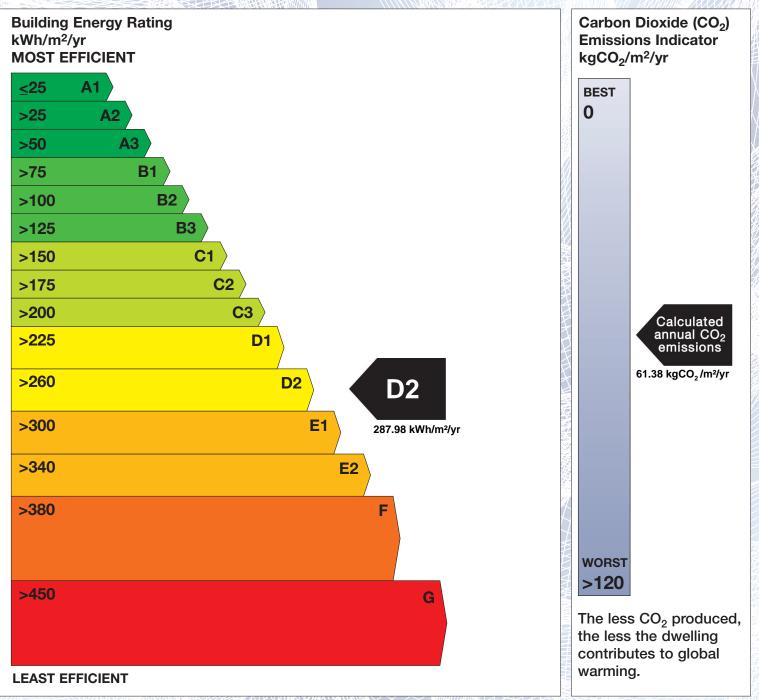

## **Building Energy Rating (BER)**

| BER for the building detailed below is: |                                                      | D2     |
|-----------------------------------------|------------------------------------------------------|--------|
| Address                                 | 77 THE CLOISTERS<br>MOUNT TALLANT AVENUE<br>DUBLIN 6 |        |
| BER Number                              | 107917379                                            |        |
| Date of Issue                           | 11/09/2015                                           |        |
| Valid Until                             | 11/09/2025                                           |        |
| Assessor Number                         | 101150                                               |        |
| Assessor Company No                     | 101150                                               | 141HSm |

The Building Energy Rating (BER) is an indication of the energy performance of this dwelling. It covers energy use for space heating, water heating, ventilation and lighting, calculated on the basis of standard occupancy. It is expressed as primary energy use per unit floor area per year (kWh/m<sup>2</sup>/yr).

'A' rated properties are the most energy efficient and will tend to have the lowest energy bills.

**IMPORTANT:** This BER is calculated on the basis of data provided to and by the BER Assessor, and using the version of the assessment software quoted below. A future BER assigned to this dwelling may be different, as a result of changes to the dwelling or to the assessment software.