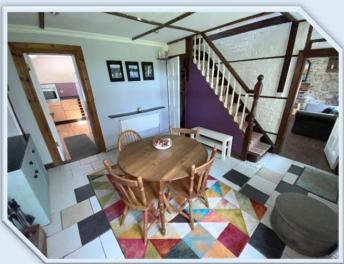

# 'Matelin Cottage'

Legland, Tunnyduff, Bailieborough, Co.Cavan A82 R710



Charming & Unique Detached 1 Bed Cottage on 0.18 ha / 0.445 acre

In a rural setting with open countryside views

### Compact Kitchen, Colourful Dining Room & Cosy Sitting Room











## Comfortable & Quirky First Floor Accommodation













### **Services**

2.6m X 3.7m

Mains Electricity, Oil Fired Central Heating, Water from Group Water Scheme, Sewerage to on-site facility.

Within 1.7m X 3.7m



#### **DIRECTIONS**

From Bailieborough - about 10 kms

- 1. Take the Cavan Road, the R 165, out of town for about 3 5 kms.
- 2. Turn right for Cootehill, the R 191, travel for about 4 kms.
- 3. Turn Left signposted Knockbride West RC Church.
- 4. Continue to a four crossroads & go straight through.
- 5. The property is about 1.3 km further on the right along this road.

#### Watch for the Agent's Signs



Maps are not to scale - For information purposes only Copied Under Licence AU 0029214

### All Enquiries and order to view through Sole Selling Agent Peter Murtag