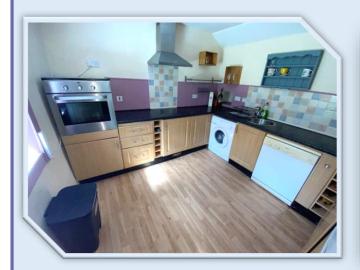

# 'Matelin Cottage'

Legland, Tunnyduff, Bailieborough, Co.Cavan A82 R710



Charming & Unique Detached 1 Bed Cottage on 0.18 ha / 0.445 acre

In a rural setting with open countryside views

### Compact Kitchen, Colourful Dining Room & Cosy Sitting Room











## Comfortable & Quirky First Floor Accommodation













### **Services**

2.6m X 3.7m

Mains Electricity, Oil Fired Central Heating, Water from Group Water Scheme, Sewerage to on-site facility.

Within 1.7m X 3.7m



#### **DIRECTIONS**

From Bailieborough - about 10 kms

- 1. Take the Cavan Road, the R 165, out of town for about 3 5 kms.
- 2. Turn right for Cootehill, the R 191, travel for about 4 kms.
- 3. Turn Left signposted Knockbride West RC Church.
- 4. Continue to a four crossroads & go straight through.
- 5. The property is about 1.3 km further on the right along this road.

#### Watch for the Agent's Signs



Maps are not to scale - For information purposes only Copied Under Licence AU 0029214

### All Enquiries and order to view through Sole Selling Agent Peter