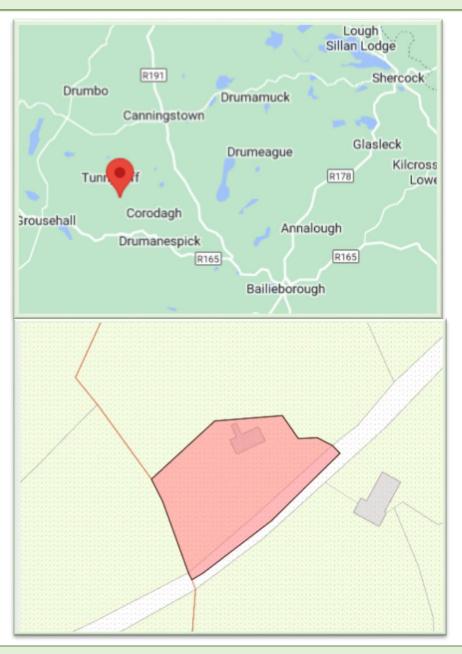

#### **DIRECTIONS**

From Bailieborough - about 10 kms

- 1. Take the Cavan Road, the R 165, out of town for about 3 5 kms.
- 2. Turn right for Cootehill, the R 191, travel for about 4 kms.
- 3. Turn Left signposted Knockbride West RC Church.
- 4. Continue to a four crossroads & go straight through.
- 5. The property is about 1.3 km further on the right along this road.

#### Watch for the Agent's Signs

Maps are not to scale - For information purposes only Copied Under Licence AU 0029214