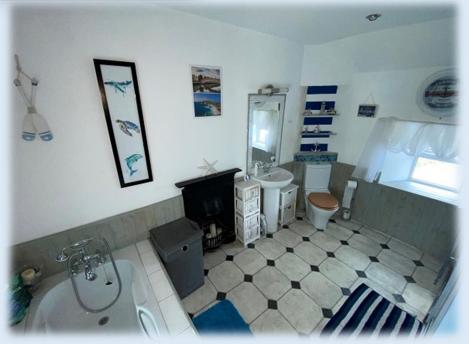

# 'Matelin Cottage'

Legland, Tunnyduff, Bailieborough, Co.Cavan A82 R710



Charming & Unique Detached 1 Bed Cottage on 0.18 ha / 0.445 acre

In a rural setting with open countryside views

### Compact Kitchen, Colourful Dining Room & Cosy Sitting Room











## Comfortable & Quirky First Floor Accommodation













### **Services**

2.6m X 3.7m

Mains Electricity, Oil Fired Central Heating, Water from Group Water Scheme, Sewerage to on-site facility.

Within 1.7m X 3.7m



#### **DIRECTIONS**

From Bailieborough - about 10 kms

- 1. Take the Cavan Road, the R 165, out of town for about 3 5 kms.
- 2. Turn right for Cootehill, the R 191, travel for about 4 kms.
- 3. Turn Left signposted Knockbride West RC Church.
- 4. Continue to a four crossroads & go straight through.
- 5. The property is about 1.3 km further on the right along this road.

#### Watch for the Agent's Signs



Maps are not to scale - For information purposes only Copied Under Licence AU 0029214

### All Enquiries and order to view through Sole Selling Agent Peter Murtagh Chartered Surveyors Auctioneers & Agents

Tel: 042 966 5355