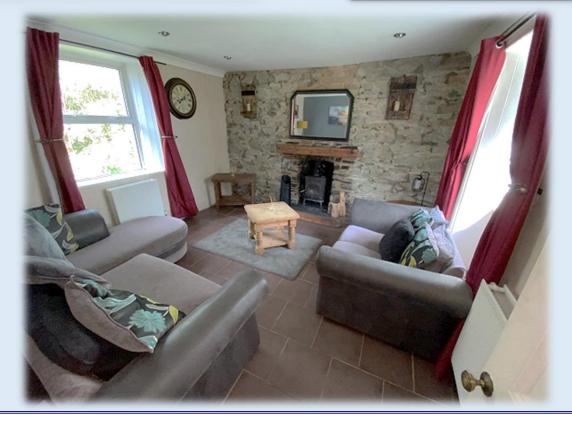

# 'Matelin Cottage'

Legland, Tunnyduff, Bailieborough, Co.Cavan A82 R710



Charming & Unique Detached 1 Bed Cottage on 0.18 ha / 0.445 acre

In a rural setting with open countryside views

### Compact Kitchen, Colourful Dining Room & Cosy Sitting Room











## Comfortable & Quirky First Floor Accommodation













### **Services**

2.6m X 3.7m

Mains Electricity, Oil Fired Central Heating, Water from Group Water Scheme, Sewerage to on-site facility.

Within 1.7m X 3.7m



#### **DIRECTIONS**

From Bailieborough - about 10 kms

- 1. Take the Cavan Road, the R 165, out of town for about 3 5 kms.
- 2. Turn right for Cootehill, the R 191, travel for about 4 kms.
- 3. Turn Left signposted Knockbride West RC Church.
- 4. Continue to a four crossroads & go straight through.
- 5. The property is about 1.3 km further on the right along this road.

#### Watch for the Agent's Signs



Maps are not to scale - For information purposes only Copied Under Licence AU 0029214

### All Enquiries and order to view through Sole Selling Agent Peter Murtagh