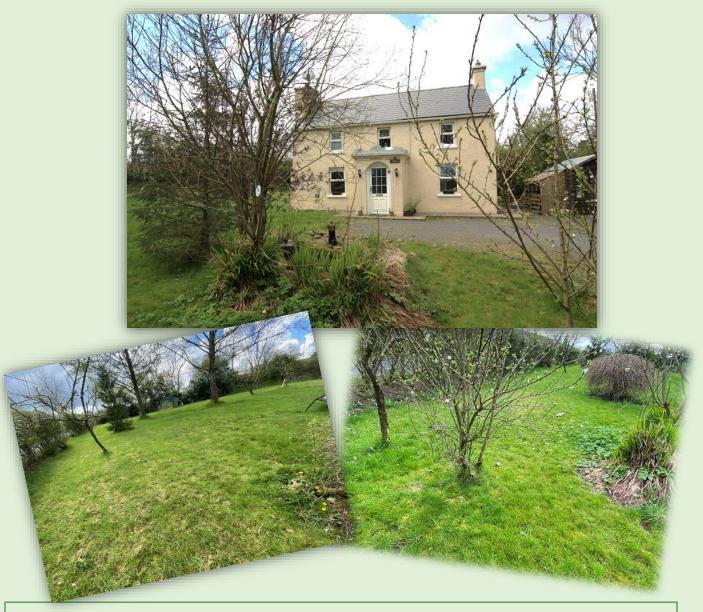

# 'Matelin Cottage'

Legland, Tunnyduff, Bailieborough, Co.Cavan A82 R710

Charming & Unique Detached 1 Bed Cottage on 0.18 ha / 0.445 acre

In a rural setting with open countryside views

## Comfortable & Quirky First Floor Accommodation