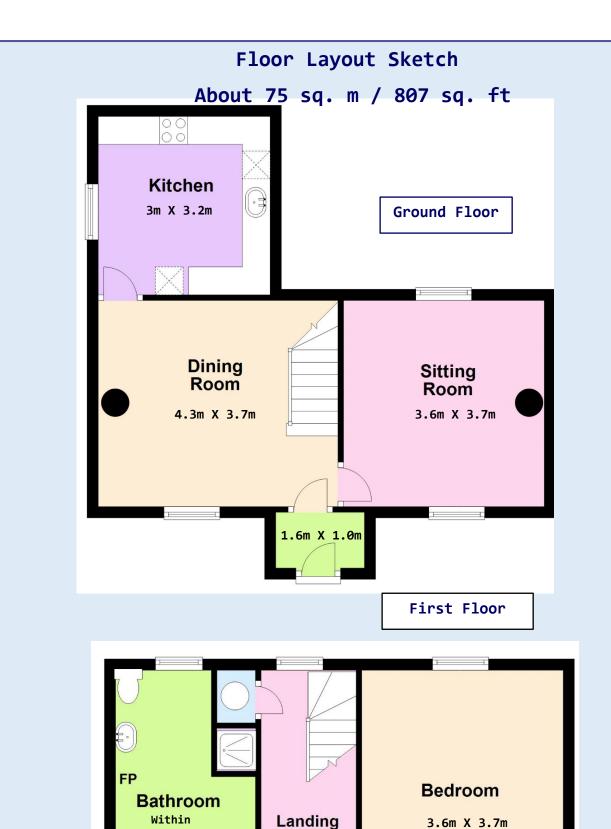

### Compact Kitchen, Colourful Dining Room & Cosy Sitting Room

## Comfortable & Quirky First Floor Accommodation

### **Services**

2.6m X 3.7m

Mains Electricity, Oil Fired Central Heating, Water from Group Water Scheme, Sewerage to on-site facility.

Within 1.7m X 3.7m