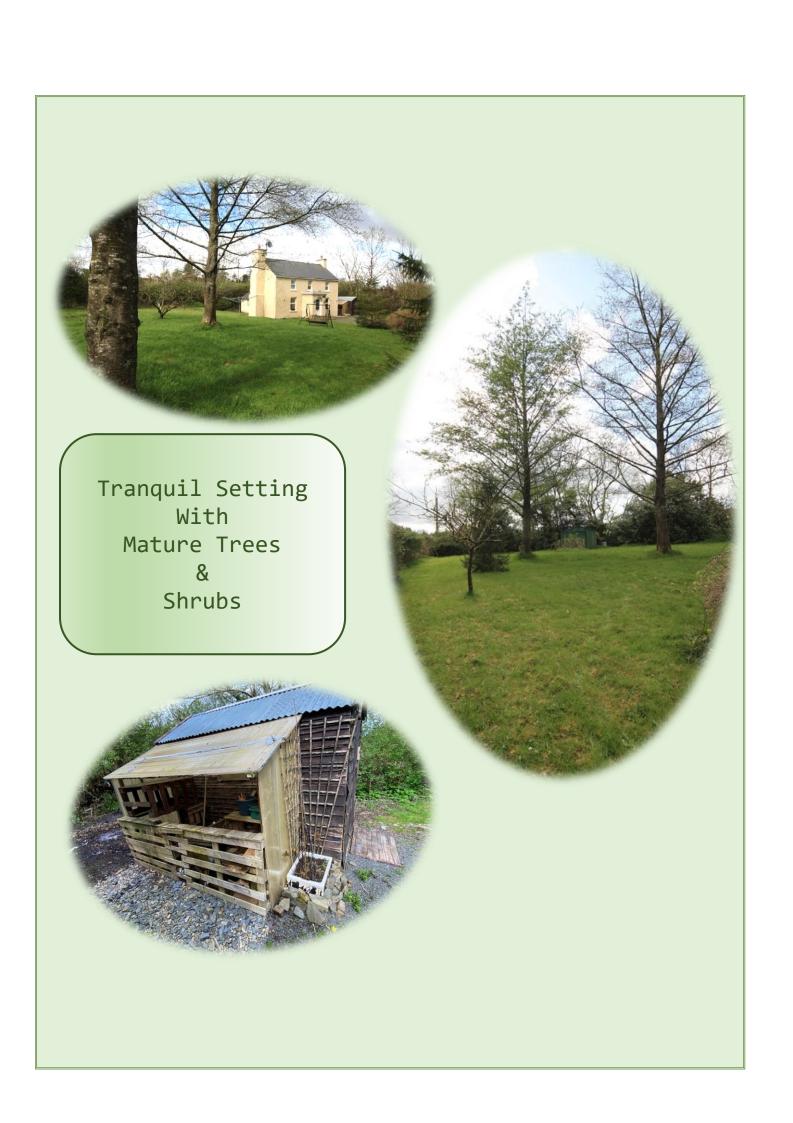

# 'Matelin Cottage'

Legland, Tunnyduff, Bailieborough, Co.Cavan A82 R710

Charming & Unique Detached 1 Bed Cottage on 0.18 ha / 0.445 acre

In a rural setting with open countryside views

## Comfortable & Quirky First Floor Accommodation