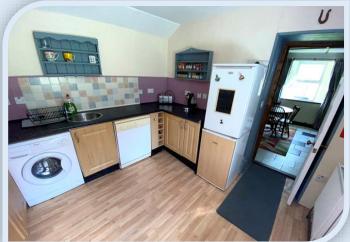

# 'Matelin Cottage'

Legland, Tunnyduff, Bailieborough, Co.Cavan A82 R710



Charming & Unique Detached 1 Bed Cottage on 0.18 ha / 0.445 acre

In a rural setting with open countryside views

### Compact Kitchen, Colourful Dining Room & Cosy Sitting Room











## Comfortable & Quirky First Floor Accommodation













### **Services**

2.6m X 3.7m

Mains Electricity, Oil Fired Central Heating, Water from Group Water Scheme, Sewerage to on-site facility.

Within 1.7m X 3.7m



#### **DIRECTIONS**

From Bailieborough - about 10 kms

- 1. Take the Cavan Road, the R 165, out of town for about 3 5 kms.
- 2. Turn right for Cootehill, the R 191, travel for about 4 kms.
- 3. Turn Left signposted Knockbride West RC Church.
- 4. Continue to a four crossroads & go straight through.
- 5. The property is about 1.3 km further on the right along this road.

#### Watch for the Agent's Signs



Maps are not to scale - For information purposes only Copied Under Licence AU 0029214

### All Enquiries and order to view through Sole Selling Agent Peter Mu