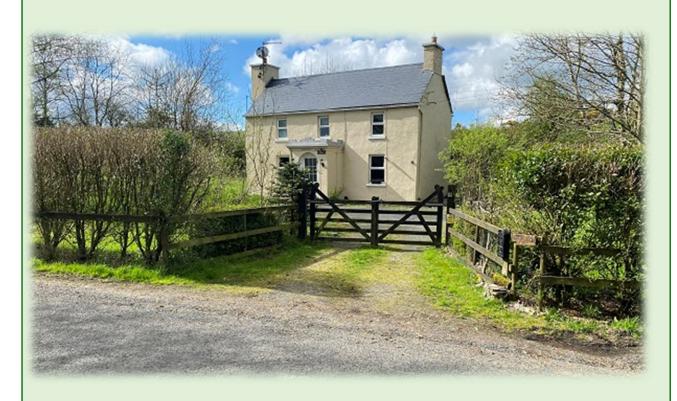

# 'Matelin Cottage'

Legland, Tunnyduff, Bailieborough, Co.Cavan A82 R710

Charming & Unique Detached 1 Bed Cottage on 0.18 ha / 0.445 acre

In a rural setting with open countryside views