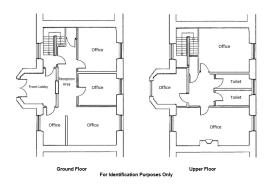

#### **FLOOR PLAN**

#### **ACCOMMODATION**

|                                  | Sq. M. | Sq.ft. |
|----------------------------------|--------|--------|
| Ground Floor                     | · ·    |        |
| Front Lobby                      | 7.80   | 84     |
| Office (1) to front              | 12.06  | 130    |
| Office (2) with tea station      | 19.54  | 210    |
| Reception Area (3)               | 11.93  | 128    |
| Office (4) to rear               | 10.65  | 115    |
| Office (5) to rear               | 11.08  | 119    |
| Under stairs storage             |        |        |
| First Floor                      |        |        |
| Office (6) to front              | 7.75   | 83     |
| Office (7) with dual aspect      | 31.05  | 334    |
| Office (8) to rear               | 18.75  | 202    |
| 2 x Toilets with wc & whb        |        |        |
| Total Net Internal Floor<br>Area | 130.61 | 1,406  |