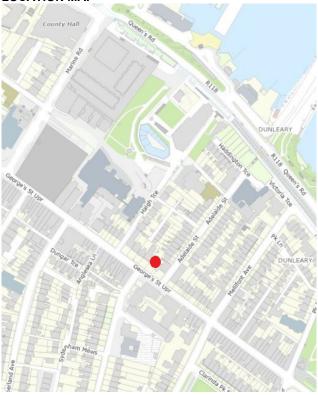

#### **LOCATION MAP**

#### **LOCATION**

Occupying a prominent position on the north eastern side of George's Street Upper, the main business hub of Dun Laoghaire. The Area is well served by public transport to include Dublin Bus and the DART c. 600m away.