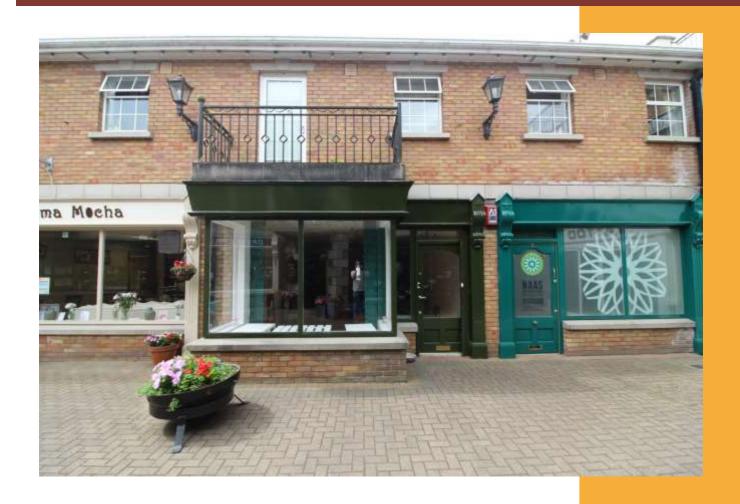

# **Description**

The subject property comprises a ground floor retail unit extending to 51 sq. m (549 sq. ft.). The property benefits from timber floor coverings, suspended ceilings and good window display space along with toilet facilities. This is the last remaining unit in The Moat Mall - a charming pedestrianised retail development fronting on to North Main Street. This unit would suit a variety of uses. Neighbouring occupiers include Benetton, Fabucci Shoes, Aroma Mocha Cafe, Tiny Trims Kids Hair Studio, Blanc Quigley Hair Salon and Dross Evolution Creative Hub.