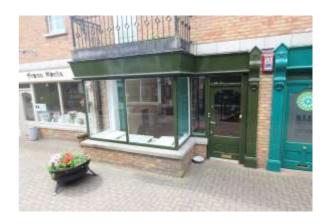

# **Description**

The subject property comprises a ground floor retail unit extending to 51 sq. m (549 sq. ft.). The property benefits from timber floor coverings, suspended ceilings and good window display space along with toilet facilities. This is the last remaining unit in The Moat Mall - a charming pedestrianised retail development fronting on to North Main Street. This unit would suit a variety of uses. Neighbouring occupiers include Benetton, Fabucci Shoes, Aroma Mocha Cafe, Tiny Trims Kids Hair Studio, Blanc Quigley Hair Salon and Dross Evolution Creative Hub.