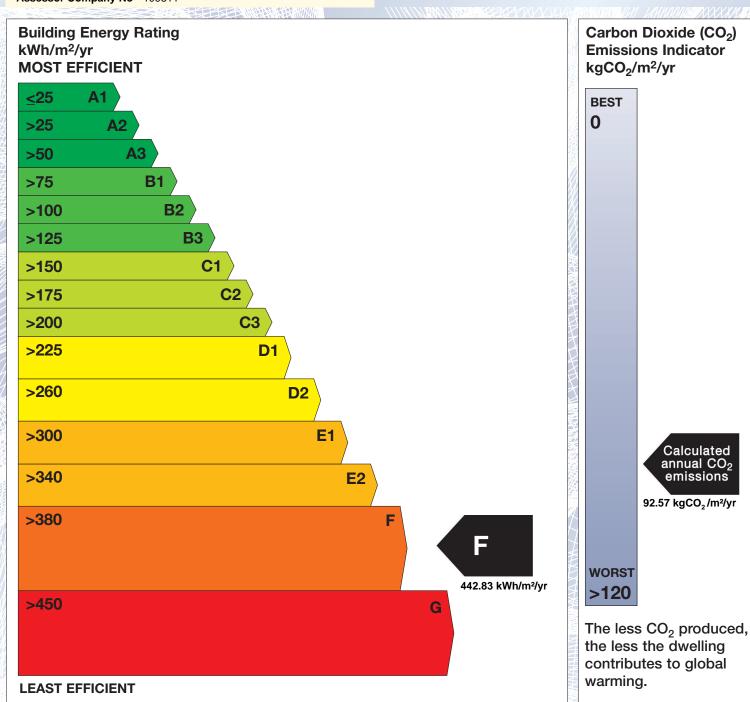

## BER for the building detailed below is:

F

| Address             | 39 SYDNEY PARADE AVENUE<br>DUBLIN 4 |
|---------------------|-------------------------------------|
|                     |                                     |
| Eircode             | D04E5F9                             |
| BER Number          | 118631050                           |
| Date of Issue       | 22/07/2025                          |
| Valid Until         | 22/07/2035                          |
| Assessor Number     | 109812                              |
| Assessor Company No | 109811                              |

The Building Energy Rating (BER) is an indication of the energy performance of this dwelling. It covers energy use for space heating, water heating, ventilation and lighting, calculated on the basis of standard occupancy. It is expressed as primary energy use per unit floor area per year (kWh/m²/yr).

'A' rated properties are the most energy efficient and will tend to have the lowest energy bills.

**Emissions Indicator** Calculated annual CO2 emissions 92.57 kgCO<sub>2</sub>/m<sup>2</sup>/yr

IMPORTANT: This BER is calculated on the basis of data provided to and by the BER Assessor, and using the version of the assessment software quoted below. A future BER assigned to this dwelling may be different, as a result of changes to the dwelling or to the assessment software.