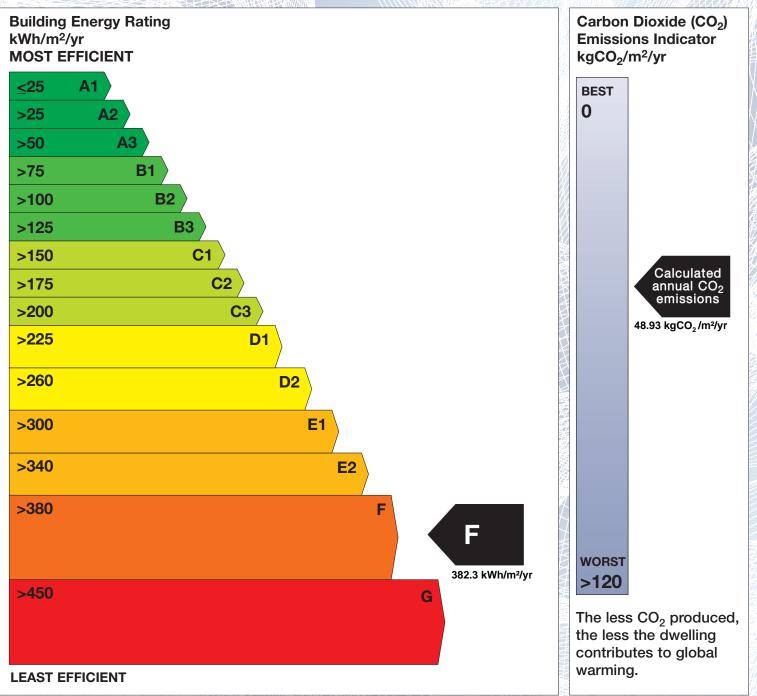

## **Building Energy Rating (BER)**

| BER for the buildi                     | ng detailed below is: <b>F</b>            |  |
|----------------------------------------|-------------------------------------------|--|
| Address                                | APT 3 9 DRUMCONDRA ROAD LOWER<br>DUBLIN 9 |  |
| Eircode<br>BER Number                  | D09YD74<br>104896493                      |  |
| Date of Issue<br>Valid Until           | 07/02/2024<br>07/02/2034                  |  |
| Assessor Number<br>Assessor Company No | 109016<br>109015                          |  |

The Building Energy Rating (BER) is an indication of the energy performance of this dwelling. It covers energy use for space heating, water heating, ventilation and lighting, calculated on the basis of standard occupancy. It is expressed as primary energy use per unit floor area per year (kWh/m<sup>2</sup>/yr).

'A' rated properties are the most energy efficient and will tend to have the lowest energy bills.

**IMPORTANT:** This BER is calculated on the basis of data provided to and by the BER Assessor, and using the version of the assessment software quoted below. A future BER assigned to this dwelling may be different, as a result of changes to the dwelling or to the assessment software.