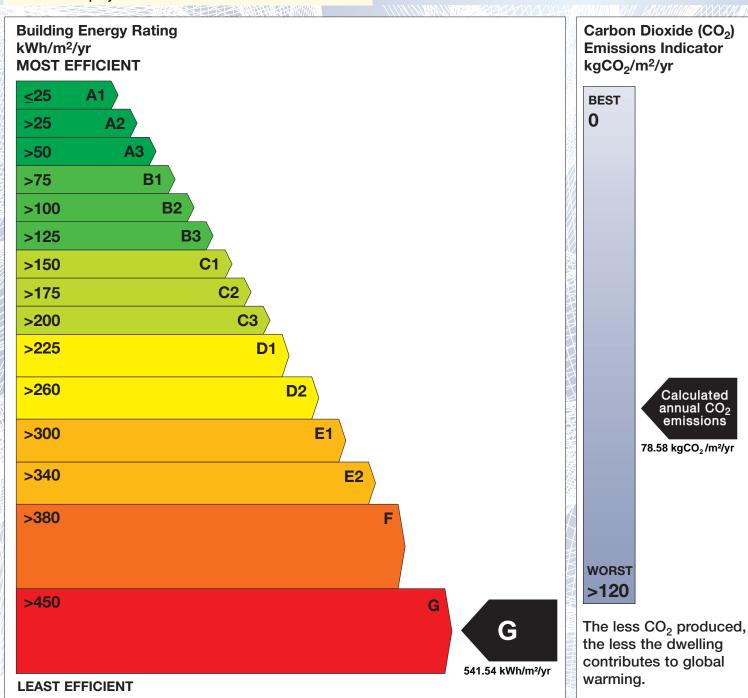

## BER for the building detailed below is:

G

| Address             | APT 2 9 DRUMCONDRA ROAD LOWER<br>DUBLIN 9 |
|---------------------|-------------------------------------------|
| Eircode             | D09YD74                                   |
| BER Number          | 104262571                                 |
| Date of Issue       | 07/02/2024                                |
| Valid Until         | 07/02/2034                                |
| Assessor Number     | 109016                                    |
| Assessor Company No | 109015                                    |

The Building Energy Rating (BER) is an indication of the energy performance of this dwelling. It covers energy use for space heating, water heating, ventilation and lighting, calculated on the basis of standard occupancy. It is expressed as primary energy use per unit floor area per year (kWh/m²/yr).

'A' rated properties are the most energy efficient and will tend to have the lowest energy bills.

Carbon Dioxide (CO<sub>2</sub>) **Emissions Indicator** kgCO<sub>2</sub>/m<sup>2</sup>/yr Calculated annual CO2 emissions 78.58 kgCO<sub>2</sub>/m<sup>2</sup>/yr