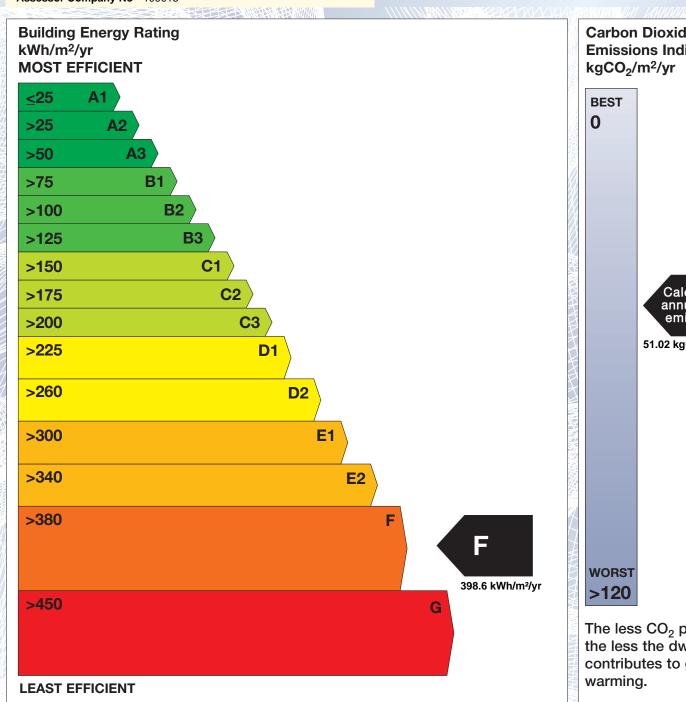

## BER for the building detailed below is:

F

| Address             | APT 1 9 DRUMCONDRA ROAD LOWER<br>DUBLIN 9 |
|---------------------|-------------------------------------------|
| Eircode             | D09YD74                                   |
| BER Number          | 104896485                                 |
| Date of Issue       | 07/02/2024                                |
| Valid Until         | 07/02/2034                                |
| Assessor Number     | 109016                                    |
| Assessor Company No | 109015                                    |

The Building Energy Rating (BER) is an indication of the energy performance of this dwelling. It covers energy use for space heating, water heating, ventilation and lighting, calculated on the basis of standard occupancy. It is expressed as primary energy use per unit floor area per year (kWh/m²/yr).

'A' rated properties are the most energy efficient and will tend to have the lowest energy bills.

Carbon Dioxide (CO<sub>2</sub>) **Emissions Indicator** Calculated annual CO2 emissions 51.02 kgCO<sub>2</sub>/m<sup>2</sup>/yr The less CO<sub>2</sub> produced, the less the dwelling contributes to global