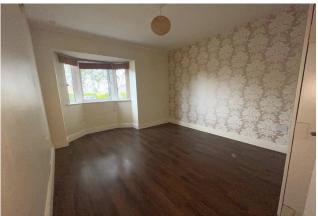

#### **BEDROOM**

13'7" x 9'8" (4.2m x 3.0m)

Double bedroom with timber flooring and fitted wardrobes.