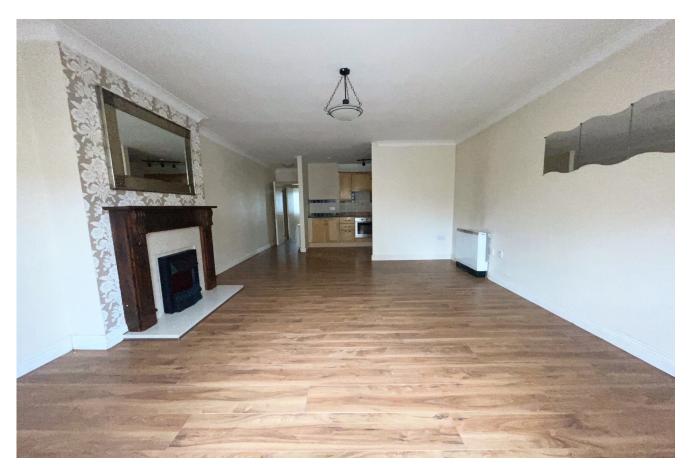

Internal living accommodation of c. 560 sq.ft. comprises of entrance hallway, large open plan living room/kitchen/dining room, storage closet, double bedroom with built in wardrobe a bathroom with bath and shower. The property is positioned on the ground floor and benefits its own front door, feature fire place, double glazed windows, and a designated parking space.

# LIVING ROOM

26'2" x 13'4" (8.0m x 4.1m)

Timber flooring with access to the kitchen.