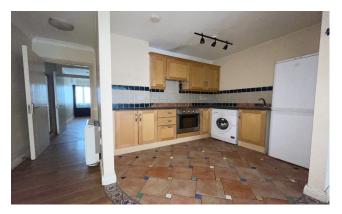

# **KITCHEN**

 $7'5'' \times 7'2''$  (2.3m x 2.2m) Tiled flooring with fitted units.