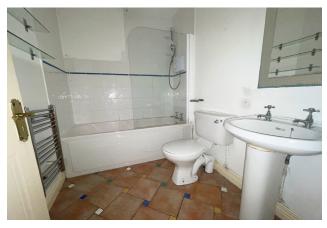

# **BATHROOM**

5′5″ x 7′2″ (1.7m x 2.2m)

Tiled flooring with WC, WHB, and bath with shower.