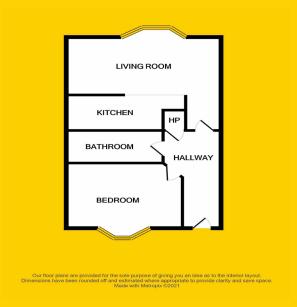

Internal living accommodation of c. 560 sq.ft. comprises of entrance hallway, large open plan living room/kitchen/dining room, storage closet, double bedroom with built in wardrobe a bathroom with bath and shower. The property is positioned on the ground floor and benefits its own front door, feature fire place, double glazed windows, and a designated parking space.

# **ACCOMMODATION**

### **HALLWAY**

9'5" x 3'2" (2.9m x 1.0m)

Tiled flooring with access to the livingroom / kitchen, bathroom and bedroom.

# LIVING ROOM

26'2" x 13'4" (8.0m x 4.1m)

Timber flooring with access to the kitchen.

# **KITCHEN**

 $7'5'' \times 7'2''$  (2.3m x 2.2m) Tiled flooring with fitted units.

#### **BEDROOM**

13'7" x 9'8" (4.2m x 3.0m)

Double bedroom with timber flooring and fitted wardrobes.

# **BATHROOM**

5′5″ x 7′2″ (1.7m x 2.2m)

Tiled flooring with WC, WHB, and bath with shower.