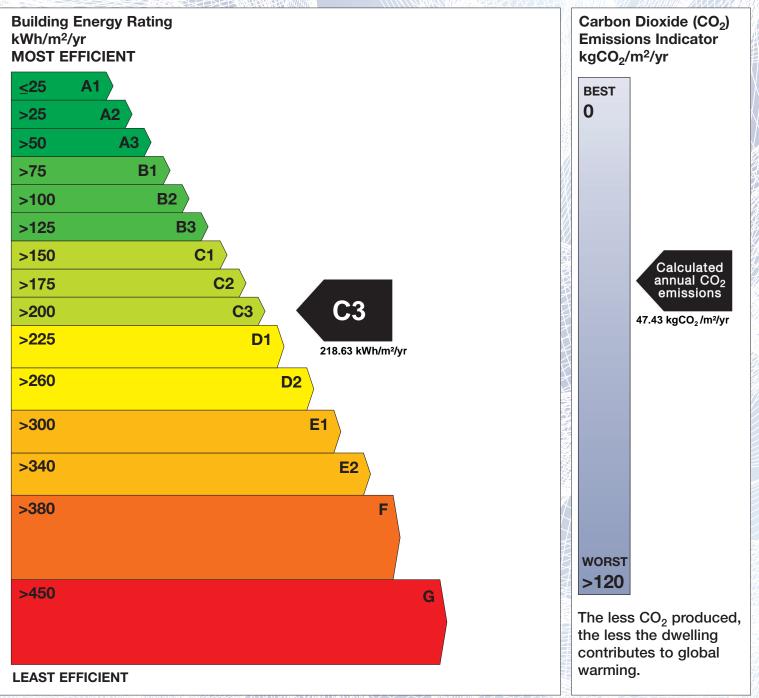

## **Building Energy Rating (BER)**

| BER for the building detailed below is: |                               | C3     |
|-----------------------------------------|-------------------------------|--------|
| Address                                 | 53 BELMONT AVENUE<br>DUBLIN 4 |        |
| Eircode<br>BER Number                   | D04X9H9<br>109144287          |        |
| Date of Issue                           | 22/06/2024                    |        |
| Valid Until                             | 22/06/2034                    |        |
| Assessor Number                         | 107149                        |        |
| Assessor Company No                     | 107148                        | (Hill) |

The Building Energy Rating (BER) is an indication of the energy performance of this dwelling. It covers energy use for space heating, water heating, ventilation and lighting, calculated on the basis of standard occupancy. It is expressed as primary energy use per unit floor area per year (kWh/m<sup>2</sup>/yr).

'A' rated properties are the most energy efficient and will tend to have the lowest energy bills.

**IMPORTANT:** This BER is calculated on the basis of data provided to and by the BER Assessor, and using the version of the assessment software quoted below. A future BER assigned to this dwelling may be different, as a result of changes to the dwelling or to the assessment software.