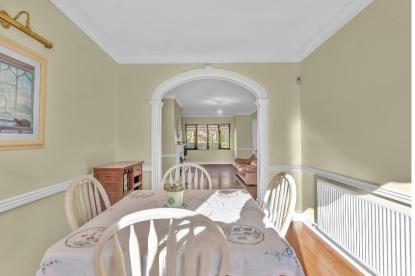

## DESCRIPTION

Four bedroom brick-fronted, semi-detached residence extending to c. 116 sq. mts. Accommodation comprises, entrance hall, living room, dining room, kitchen with separate utility room, four bedrooms master en-suite and bathroom. The rooms are bright and spacious with large bay window in the living room and patio doors to garden. The kitchen has been remodelled with a beautiful country style painted kitchen complete with granite worktops. The flooring throughout is a mix of tile and wood and blends seamlessly from room to room. This home has been lovingly cared for by its owners and is in excellent condition throughout. The back garden has been thoughtfully landscaped with mature shrubbery and a large patio area to enjoy long sunny days outside. There is a large concrete garden shed for storage. This is a lovely home is a beautiful development and is sure to appeal to any discerning purchaser. Early viewing recommended.

#### ACCOMMODATION

| Entrance Hall          | 6.14m x 1.87m | With Wooden flooring, understairs storage, & guest W.C.                                           |
|------------------------|---------------|---------------------------------------------------------------------------------------------------|
| Living Room            | 6.91m x 3.43m | With wooden flooring, feature marble fireplace with open fire & opening to.                       |
| Dining Room            |               | With Wooden flooring & French doors                                                               |
| Kitchen/Breakfast Room | 5.92m x 2.56m | With country style, painted solid wood kitchen, granite work tops, double oven & hob intergrated. |
| Utility Room           | 1.56m x 1.4m  | Plumbed for washing machine, tiled floor.                                                         |
| Upstairs               |               | Landing with double hotpress & attic access                                                       |
| Bedroom 1              | 2.79m x 2.44m | With wooden flooring & fitted wardrobe                                                            |
| Bedroom 2              | 2.79m x 2.44m | With wooden floor & fitted wardrobe.                                                              |
| En-suite               | 1.89m x 1.51m | With shower, W.C. & W.H.B., tiled floor & part tiled walls.                                       |
| Bedroom 3              | 3.39m x 2.61m | With wooden floor & fitted wardrobe.                                                              |
| Bedroom 4              | 2.78m x 2.39m | With wooden floor & fitted wardrobe.                                                              |
| Bathroom               | 2.42m x 1.7m  | With bath, W.C. & W.H.B., tiled floor & part tiled walls.                                         |

#### GALLERY