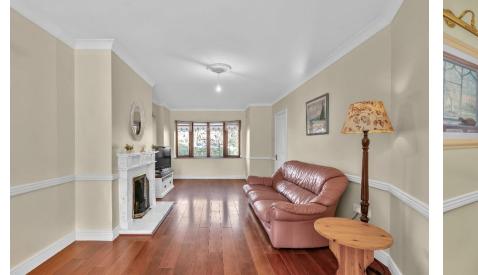

## DESCRIPTION

Four bedroom brick-fronted, semi-detached residence extending to c. 116 sq. mts. Accommodation comprises, entrance hall, living room, dining room, kitchen with separate utility room, four bedrooms master en-suite and bathroom. The rooms are bright and spacious with large bay window in the living room and patio doors to garden. The kitchen has been remodelled with a beautiful country style painted kitchen complete with granite worktops. The flooring throughout is a mix of tile and wood and blends seamlessly from room to room. This home has been lovingly cared for by its owners and is in excellent condition throughout. The back garden has been thoughtfully landscaped with mature shrubbery and a large patio area to enjoy long sunny days outside. There is a large concrete garden shed for storage. This is a lovely home is a beautiful development and is sure to appeal to any discerning purchaser. Early viewing recommended.

#### ACCOMMODATION

| Entrance Hall          | 6.14m x 1.87m | With Wooden flooring, understairs storage, & guest W.C.                                           |
|------------------------|---------------|---------------------------------------------------------------------------------------------------|
| Living Room            | 6.91m x 3.43m | With wooden flooring, feature marble fireplace with open fire & opening to.                       |
| Dining Room            |               | With Wooden flooring & French doors                                                               |
| Kitchen/Breakfast Room | 5.92m x 2.56m | With country style, painted solid wood kitchen, granite work tops, double oven & hob intergrated. |
| Utility Room           | 1.56m x 1.4m  | Plumbed for washing machine, tiled floor.                                                         |
| Upstairs               |               | Landing with double hotpress & attic access                                                       |
| Bedroom 1              | 2.79m x 2.44m | With wooden flooring & fitted wardrobe                                                            |
| Bedroom 2              | 2.79m x 2.44m | With wooden floor & fitted wardrobe.                                                              |
| En-suite               | 1.89m x 1.51m | With shower, W.C. & W.H.B., tiled floor & part tiled walls.                                       |
| Bedroom 3              | 3.39m x 2.61m | With wooden floor & fitted wardrobe.                                                              |
| Bedroom 4              | 2.78m x 2.39m | With wooden floor & fitted wardrobe.                                                              |
| Bathroom               | 2.42m x 1.7m  | With bath, W.C. & W.H.B., tiled floor & part tiled walls.                                         |

#### GALLERY