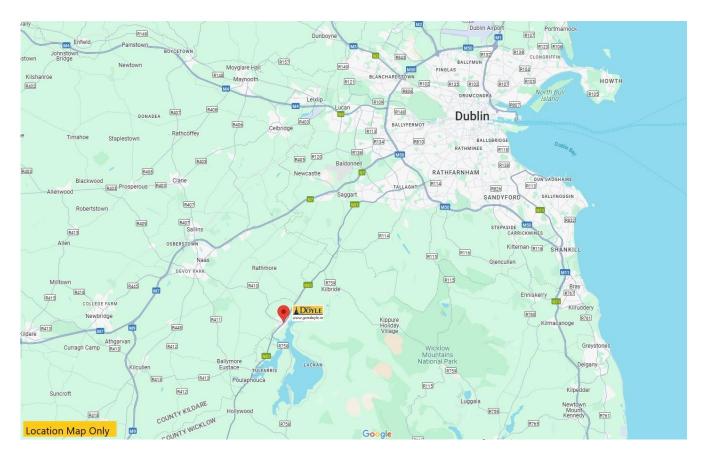

#### FOR SALE BY PRIVATE TREATY

LOCATION

This delightful home is perfectly located in this mature and settled development just a stones throw from the village of Blessington in the popular Beechdale Estate. All amenities – shops, churches, schools, pubs and restaurants are within walking distance while the Town Centre development, which includes Dunnes Stores and various other retail and leisure outlets are on your doorstep. Blessington is a popular commuter`s choice being only 18 miles from the city and also the benefit of a regular Dublin Bus service (No 65).

| Naas:      | c. 13 kms. |
|------------|------------|
| Kilcullen: | c. 20 kms. |
| Dublin:    | c. 36 kms. |