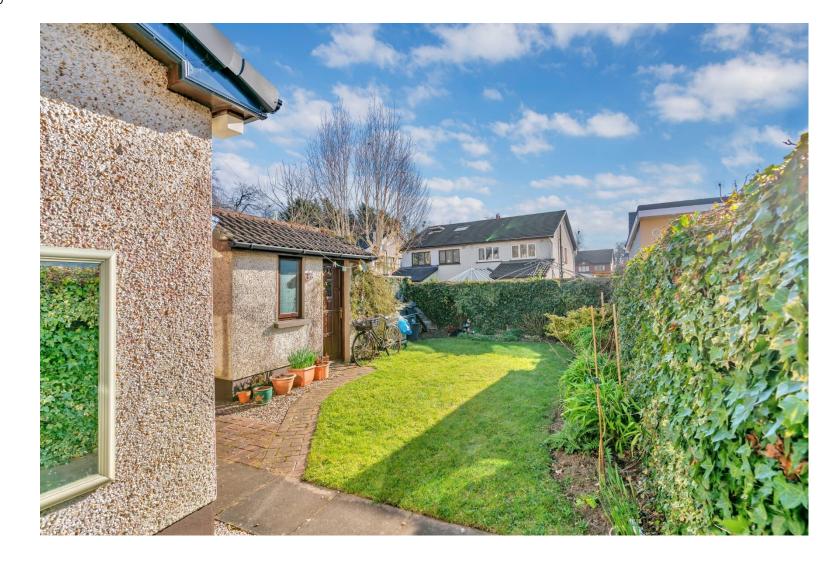

## DESCRIPTION

Four bedroom brick-fronted, semi-detached residence extending to c. 116 sq. mts. Accommodation comprises, entrance hall, living room, dining room, kitchen with separate utility room, four bedrooms master en-suite and bathroom. The rooms are bright and spacious with large bay window in the living room and patio doors to garden. The kitchen has been remodelled with a beautiful country style painted kitchen complete with granite worktops. The flooring throughout is a mix of tile and wood and blends seamlessly from room to room. This home has been lovingly cared for by its owners and is in excellent condition throughout. The back garden has been thoughtfully landscaped with mature shrubbery and a large patio area to enjoy long sunny days outside. There is a large concrete garden shed for storage. This is a lovely home is a beautiful development and is sure to appeal to any discerning purchaser. Early viewing recommended.

## **OUTSIDE & SERVICES**

- Cobble-lock front drive
- Side entrance
- Rear garden with Patio
- Concrete shed