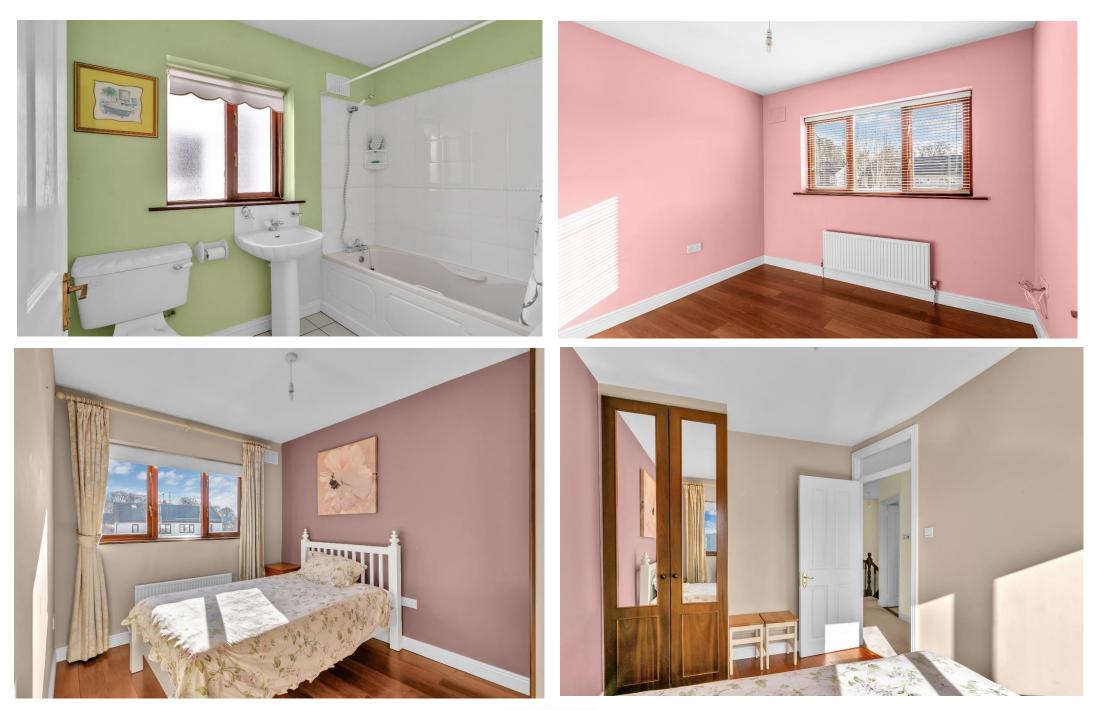

## DESCRIPTION

Four bedroom brick-fronted, semi-detached residence extending to c. 116 sq. mts. Accommodation comprises, entrance hall, living room, dining room, kitchen with separate utility room, four bedrooms master en-suite and bathroom. The rooms are bright and spacious with large bay window in the living room and patio doors to garden. The kitchen has been remodelled with a beautiful country style painted kitchen complete with granite worktops. The flooring throughout is a mix of tile and wood and blends seamlessly from room to room. This home has been lovingly cared for by its owners and is in excellent condition throughout. The back garden has been thoughtfully landscaped with mature shrubbery and a large patio area to enjoy long sunny days outside. There is a large concrete garden shed for storage. This is a lovely home is a beautiful development and is sure to appeal to any discerning purchaser. Early viewing recommended.

#### ACCOMMODATION

| Entrance Hall          | 6.14m x 1.87m | With Wooden flooring, understairs storage, & guest W.C.                                           |
|------------------------|---------------|---------------------------------------------------------------------------------------------------|
| Living Room            | 6.91m x 3.43m | With wooden flooring, feature marble fireplace with open fire & opening to.                       |
| Dining Room            |               | With Wooden flooring & French doors                                                               |
| Kitchen/Breakfast Room | 5.92m x 2.56m | With country style, painted solid wood kitchen, granite work tops, double oven & hob intergrated. |
| Utility Room           | 1.56m x 1.4m  | Plumbed for washing machine, tiled floor.                                                         |
| Upstairs               |               | Landing with double hotpress & attic access                                                       |
| Bedroom 1              | 2.79m x 2.44m | With wooden flooring & fitted wardrobe                                                            |
| Bedroom 2              | 2.79m x 2.44m | With wooden floor & fitted wardrobe.                                                              |
| En-suite               | 1.89m x 1.51m | With shower, W.C. & W.H.B., tiled floor & part tiled walls.                                       |
| Bedroom 3              | 3.39m x 2.61m | With wooden floor & fitted wardrobe.                                                              |
| Bedroom 4              | 2.78m x 2.39m | With wooden floor & fitted wardrobe.                                                              |
| Bathroom               | 2.42m x 1.7m  | With bath, W.C. & W.H.B., tiled floor & part tiled walls.                                         |

#### GALLERY