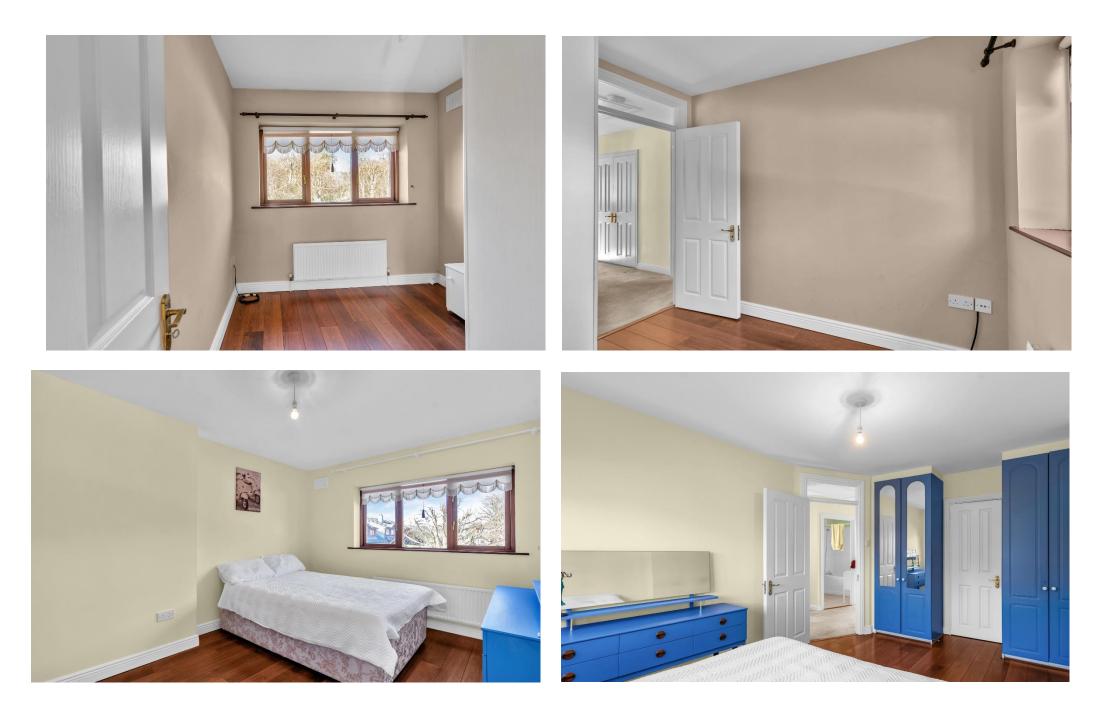

#### ACCOMMODATION

| Entrance Hall          | 6.14m x 1.87m | With Wooden flooring, understairs storage, & guest W.C.                                           |
|------------------------|---------------|---------------------------------------------------------------------------------------------------|
| Living Room            | 6.91m x 3.43m | With wooden flooring, feature marble fireplace with open fire & opening to.                       |
| Dining Room            |               | With Wooden flooring & French doors                                                               |
| Kitchen/Breakfast Room | 5.92m x 2.56m | With country style, painted solid wood kitchen, granite work tops, double oven & hob intergrated. |
| Utility Room           | 1.56m x 1.4m  | Plumbed for washing machine, tiled floor.                                                         |
| Upstairs               |               | Landing with double hotpress & attic access                                                       |
| Bedroom 1              | 2.79m x 2.44m | With wooden flooring & fitted wardrobe                                                            |
| Bedroom 2              | 2.79m x 2.44m | With wooden floor & fitted wardrobe.                                                              |
| En-suite               | 1.89m x 1.51m | With shower, W.C. & W.H.B., tiled floor & part tiled walls.                                       |
| Bedroom 3              | 3.39m x 2.61m | With wooden floor & fitted wardrobe.                                                              |
| Bedroom 4              | 2.78m x 2.39m | With wooden floor & fitted wardrobe.                                                              |
| Bathroom               | 2.42m x 1.7m  | With bath, W.C. & W.H.B., tiled floor & part tiled walls.                                         |

#### GALLERY