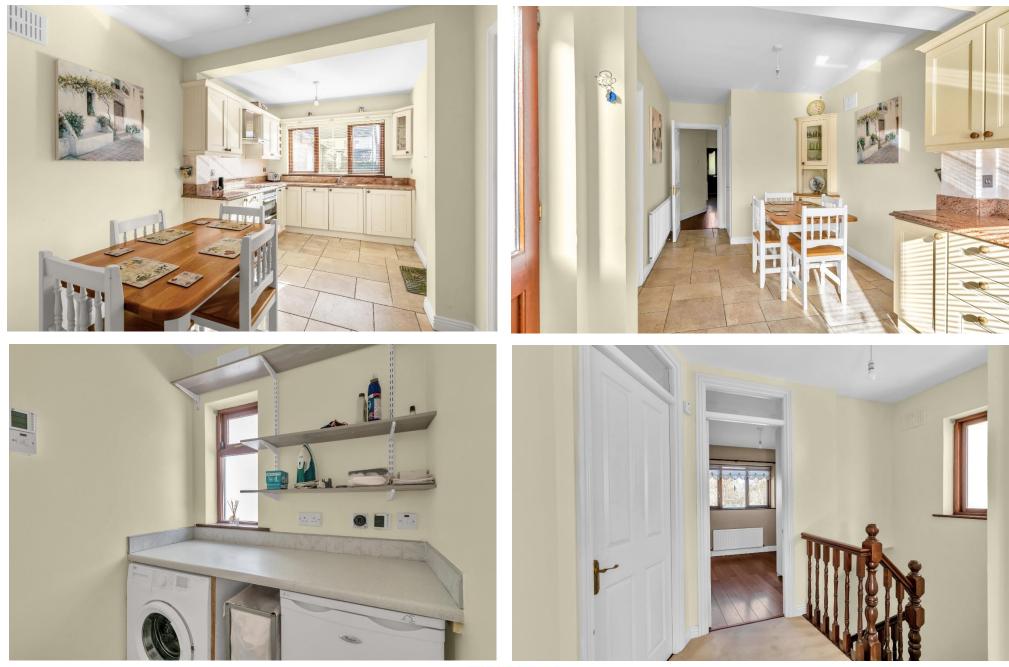

## DESCRIPTION

Four bedroom brick-fronted, semi-detached residence extending to c. 116 sq. mts. Accommodation comprises, entrance hall, living room, dining room, kitchen with separate utility room, four bedrooms master en-suite and bathroom. The rooms are bright and spacious with large bay window in the living room and patio doors to garden. The kitchen has been remodelled with a beautiful country style painted kitchen complete with granite worktops. The flooring throughout is a mix of tile and wood and blends seamlessly from room to room. This home has been lovingly cared for by its owners and is in excellent condition throughout. The back garden has been thoughtfully landscaped with mature shrubbery and a large patio area to enjoy long sunny days outside. There is a large concrete garden shed for storage. This is a lovely home is a beautiful development and is sure to appeal to any discerning purchaser. Early viewing recommended.

#### ACCOMMODATION

| Entrance Hall          | 6.14m x 1.87m | With Wooden flooring, understairs storage, & guest W.C.                                           |
|------------------------|---------------|---------------------------------------------------------------------------------------------------|
| Living Room            | 6.91m x 3.43m | With wooden flooring, feature marble fireplace with open fire & opening to.                       |
| Dining Room            |               | With Wooden flooring & French doors                                                               |
| Kitchen/Breakfast Room | 5.92m x 2.56m | With country style, painted solid wood kitchen, granite work tops, double oven & hob intergrated. |
| Utility Room           | 1.56m x 1.4m  | Plumbed for washing machine, tiled floor.                                                         |
| Upstairs               |               | Landing with double hotpress & attic access                                                       |
| Bedroom 1              | 2.79m x 2.44m | With wooden flooring & fitted wardrobe                                                            |
| Bedroom 2              | 2.79m x 2.44m | With wooden floor & fitted wardrobe.                                                              |
| En-suite               | 1.89m x 1.51m | With shower, W.C. & W.H.B., tiled floor & part tiled walls.                                       |
| Bedroom 3              | 3.39m x 2.61m | With wooden floor & fitted wardrobe.                                                              |
| Bedroom 4              | 2.78m x 2.39m | With wooden floor & fitted wardrobe.                                                              |
| Bathroom               | 2.42m x 1.7m  | With bath, W.C. & W.H.B., tiled floor & part tiled walls.                                         |

#### GALLERY