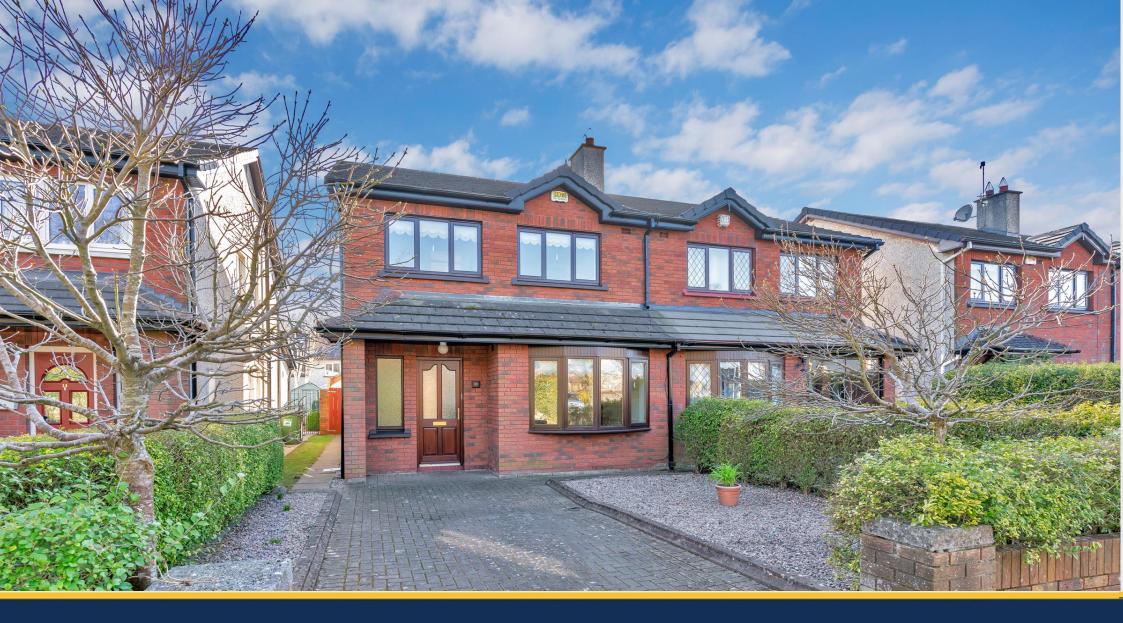

# 12 Beechdale Close Blessington | Co. Wicklow | W91 C2N7

## DESCRIPTION

Four bedroom brick-fronted, semi-detached residence extending to c. 116 sq. mts. Accommodation comprises, entrance hall, living room, dining room, kitchen with separate utility room, four bedrooms master en-suite and bathroom. The rooms are bright and spacious with large bay window in the living room and patio doors to garden. The kitchen has been remodelled with a beautiful country style painted kitchen complete with granite worktops. The flooring throughout is a mix of tile and wood and blends seamlessly from room to room. This home has been lovingly cared for by its owners and is in excellent condition throughout. The back garden has been thoughtfully landscaped with mature shrubbery and a large patio area to enjoy long sunny days outside. There is a large concrete garden shed for storage. This is a lovely home is a beautiful development and is sure to appeal to any discerning purchaser. Early viewing recommended.