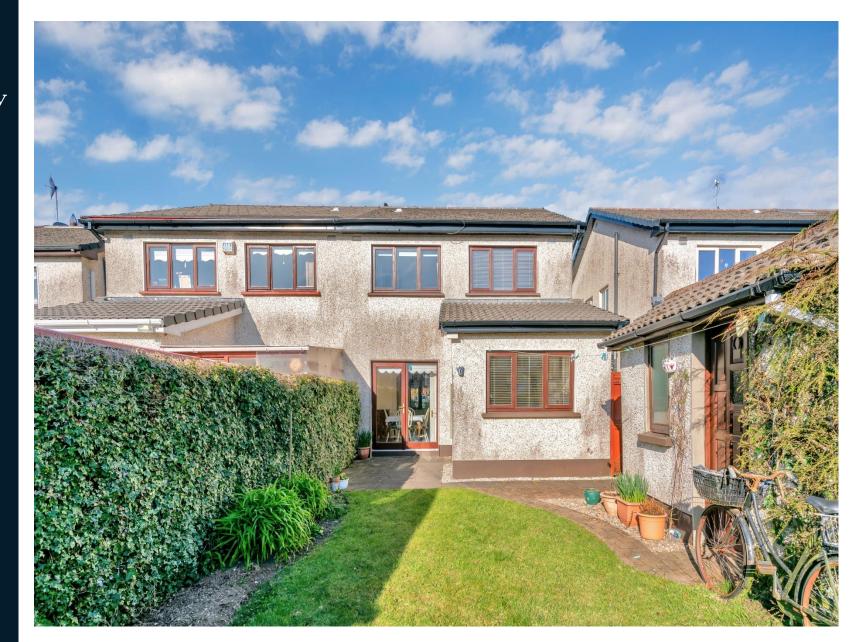

## DESCRIPTION

Four bedroom brick-fronted, semi-detached residence extending to c. 116 sq. mts. Accommodation comprises, entrance hall, living room, dining room, kitchen with separate utility room, four bedrooms master en-suite and bathroom. The rooms are bright and spacious with large bay window in the living room and patio doors to garden. The kitchen has been remodelled with a beautiful country style painted kitchen complete with granite worktops. The flooring throughout is a mix of tile and wood and blends seamlessly from room to room. This home has been lovingly cared for by its owners and is in excellent condition throughout. The back garden has been thoughtfully landscaped with mature shrubbery and a large patio area to enjoy long sunny days outside. There is a large concrete garden shed for storage. This is a lovely home is a beautiful development and is sure to appeal to any discerning purchaser. Early viewing recommended.

## **OUTSIDE & SERVICES**

- Cobble-lock front drive
- Side entrance
- Rear garden with Patio
- Concrete shed