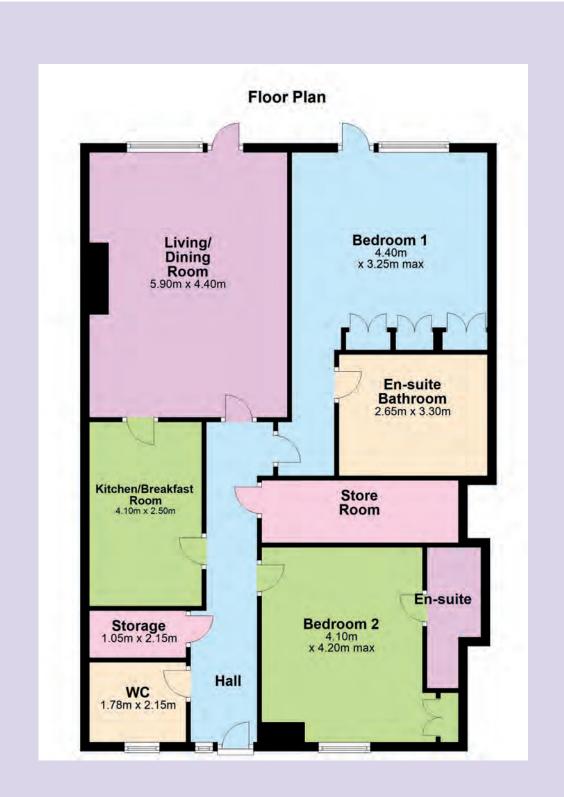

## Accommodation

| Entrance<br>Hallway    | 1.54m x 7m   | Solid oak wood flooring, utility closets and recessed lights.                                                                           |
|------------------------|--------------|-----------------------------------------------------------------------------------------------------------------------------------------|
| Guest<br>Bedroom       | 2m x 2.16m   | Tiled flooring, partically tiled walls, w.c., w.h.b., recessed lights.                                                                  |
| Living/ Dining<br>Room | 4.3m x 5.83m | Solid oak wood flooring, feature Stanley electric fireplace, recessed lights, TV point and surround sound speakers with control system. |
| Kitchen/Dining         | 2.41m x 4m   | Fitted wall and floor units, electric hob, extractor fan, integrated oven, microwave, stainless steel sink, hardwood worktop, breakfast |

bar and recessed lights.

## Accommodation

| Master<br>Bedroom | 4.3m x 7.2m  | Carpet, recessed lights, fitted wardrobes, surround sound, cobble<br>locked terrace that overlooks the 18th green of Palmer south<br>course. |
|-------------------|--------------|----------------------------------------------------------------------------------------------------------------------------------------------|
| Ensuite           |              | Fully tiled, jacuzzi bath, shower cubicle, w.c., w.h.b., fitted mirror, shaving light and recessed lights                                    |
| Bedroom 2         | 4.37m x 4.4m | Carpet, fitted wardrobes, shelving and recessed lights.                                                                                      |
| Ensuite           |              | Tiled flooring, partially tiled walls, shower cubicle, w.c., w.h.b., mirror with shaving light and recessed lights.                          |

### Accommodation

### Floor Plans

coonan.com