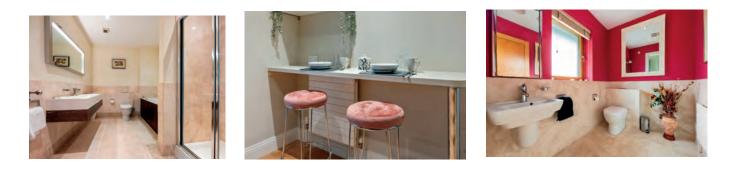

## Accommodation

| Entrance<br>Hallway    | 1.54m x 7m   | Solid oak wood flooring, utility closets and recessed lights.                                                                           |
|------------------------|--------------|-----------------------------------------------------------------------------------------------------------------------------------------|
| Guest<br>Bedroom       | 2m x 2.16m   | Tiled flooring, partically tiled walls, w.c., w.h.b., recessed lights.                                                                  |
| Living/ Dining<br>Room | 4.3m x 5.83m | Solid oak wood flooring, feature Stanley electric fireplace, recessed lights, TV point and surround sound speakers with control system. |
| Kitchen/Dining         | 2.41m x 4m   | Fitted wall and floor units, electric hob, extractor fan, integrated oven, microwave, stainless steel sink, hardwood worktop, breakfast |

## Accommodation

| Master<br>Bedroom | 4.3m x 7.2m  | Carpet, recessed lights, fitted wardrobes, surround sound, cobble<br>locked terrace that overlooks the 18th green of Palmer south<br>course. |
|-------------------|--------------|----------------------------------------------------------------------------------------------------------------------------------------------|
| Ensuite           |              | Fully tiled, jacuzzi bath, shower cubicle, w.c., w.h.b., fitted mirror, shaving light and recessed lights                                    |
| Bedroom 2         | 4.37m x 4.4m | Carpet, fitted wardrobes, shelving and recessed lights.                                                                                      |
| Ensuite           |              | Tiled flooring, partially tiled walls, shower cubicle, w.c., w.h.b., mirror with shaving light and recessed lights.                          |