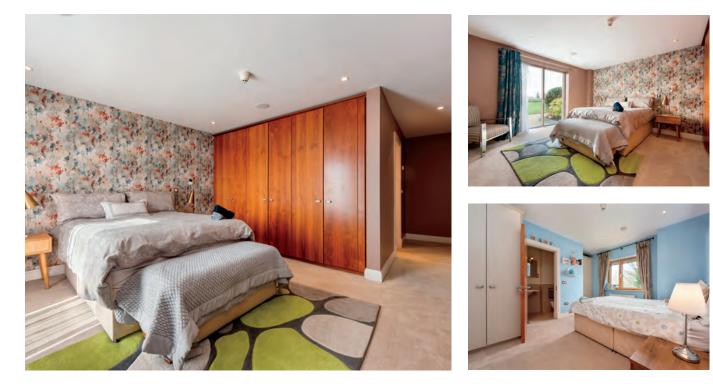

## Accommodation

| Master<br>Bedroom | 4.3m x 7.2m  | Carpet, recessed lights, fitted wardrobes, surround sound, cobble<br>locked terrace that overlooks the 18th green of Palmer south<br>course. |
|-------------------|--------------|----------------------------------------------------------------------------------------------------------------------------------------------|
| Ensuite           |              | Fully tiled, jacuzzi bath, shower cubicle, w.c., w.h.b., fitted mirror, shaving light and recessed lights                                    |
| Bedroom 2         | 4.37m x 4.4m | Carpet, fitted wardrobes, shelving and recessed lights.                                                                                      |
| Ensuite           |              | Tiled flooring, partially tiled walls, shower cubicle, w.c., w.h.b., mirror with shaving light and recessed lights.                          |