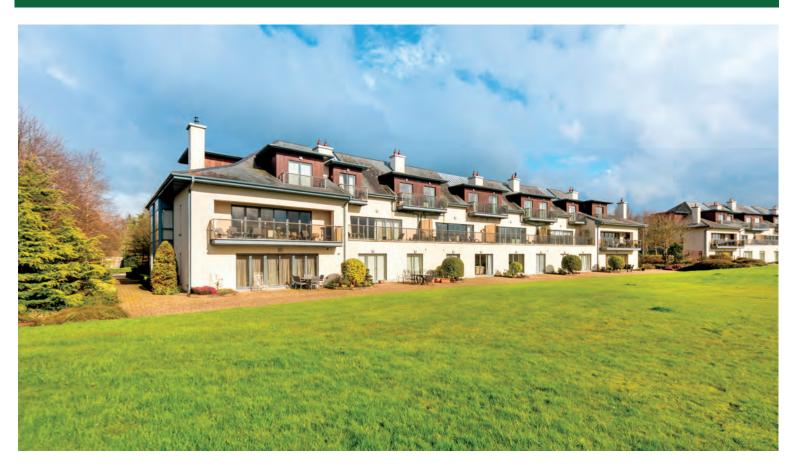

# **822 Ladycastle,** The K–Club, Straffan, Co. Kildare

- Exceptional two bedroom ground floor apartment with own door access extending to approx. 108 sq.m. (1,163 sq.ft.)
- Briefly comprises hallway, guest w.c., living/dining room, kitchen/dining and two bedrooms with ensuites
- Excellent standard of finish with feature Waterford Stanley electric fireplace, newly laid carpets, oak hardwood floors, jacuzzi bath, surround sound, custom coving and architrave finish
- Situated overlooking the 18th green of the Arnold Palmer designed south course with south facing terrace offering a perfect vantage point to admire the stunning surroundings
- The K-Club is one of Ireland's most exclusive private developments offering 550 acres of spectacular grounds with two world class golf courses, 5 Star K-Club hotel, spa and leisure centre, tennis court a host of restaurants and bars
- · Viewings are a must for this luxury apartment

2 bedroom apartment extending to approx. 108 sq.m (1,163 sq.ft)