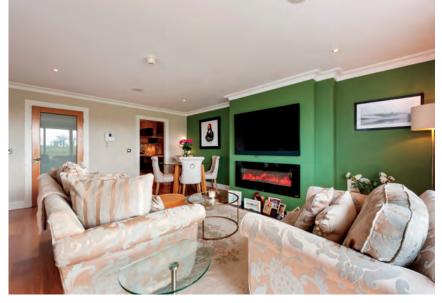

## Accommodation

| Entrance<br>Hallway    | 1.54m x 7m   | Solid oak wood flooring, utility closets and recessed lights.                                                                           |
|------------------------|--------------|-----------------------------------------------------------------------------------------------------------------------------------------|
| Guest<br>Bedroom       | 2m x 2.16m   | Tiled flooring, partically tiled walls, w.c., w.h.b., recessed lights.                                                                  |
| Living/ Dining<br>Room | 4.3m x 5.83m | Solid oak wood flooring, feature Stanley electric fireplace, recessed lights, TV point and surround sound speakers with control system. |
| Kitchen/Dining         | 2.41m x 4m   | Fitted wall and floor units, electric hob, extractor fan, integrated oven, microwave, stainless steel sink, hardwood worktop, breakfast |