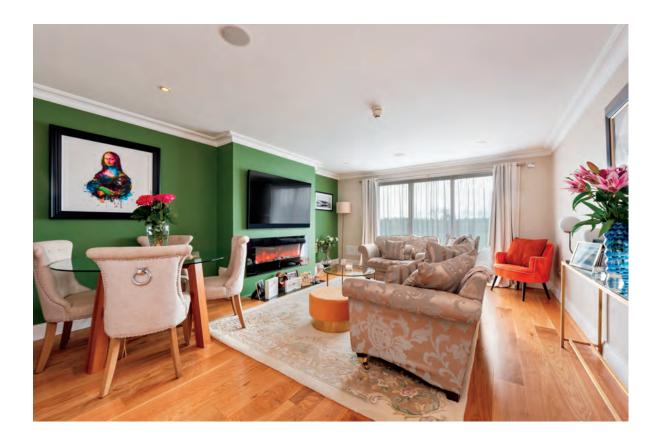

# **822 Ladycastle,** The K–Club, Straffan, Co. Kildare

- Exceptional two bedroom ground floor apartment with own door access extending to approx. 108 sq.m. (1,163 sq.ft.)
- Briefly comprises hallway, guest w.c., living/dining room, kitchen/dining and two bedrooms with ensuites
- Excellent standard of finish with feature Waterford Stanley electric fireplace, newly laid carpets, oak hardwood floors, jacuzzi bath, surround sound, custom coving and architrave finish
- Situated overlooking the 18th green of the Arnold Palmer designed south course with south facing terrace offering a perfect vantage point to admire the stunning surroundings
- The K-Club is one of Ireland's most exclusive private developments offering 550 acres of spectacular grounds with two world class golf courses, 5 Star K-Club hotel, spa and leisure centre, tennis court a host of restaurants and bars
- · Viewings are a must for this luxury apartment

## Accommodation

| Entrance<br>Hallway    | 1.54m x 7m   | Solid oak wood flooring, utility closets and recessed lights.                                                                           |
|------------------------|--------------|-----------------------------------------------------------------------------------------------------------------------------------------|
| Guest<br>Bedroom       | 2m x 2.16m   | Tiled flooring, partically tiled walls, w.c., w.h.b., recessed lights.                                                                  |
| Living/ Dining<br>Room | 4.3m x 5.83m | Solid oak wood flooring, feature Stanley electric fireplace, recessed lights, TV point and surround sound speakers with control system. |
| Kitchen/Dining         | 2.41m x 4m   | Fitted wall and floor units, electric hob, extractor fan, integrated oven, microwave, stainless steel sink, hardwood worktop, breakfast |