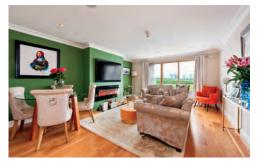

# **822 Ladycastle,** The K–Club, Straffan, Co. Kildare

- Exceptional two bedroom ground floor apartment with own door access extending to approx. 108 sq.m. (1,163 sq.ft.)
- Briefly comprises hallway, guest w.c., living/dining room, kitchen/dining and two bedrooms with ensuites
- Excellent standard of finish with feature Waterford Stanley electric fireplace, newly laid carpets, oak hardwood floors, jacuzzi bath, surround sound, custom coving and architrave finish
- Situated overlooking the 18th green of the Arnold Palmer designed south course with south facing terrace offering a perfect vantage point to admire the stunning surroundings
- The K-Club is one of Ireland's most exclusive private developments offering 550 acres of spectacular grounds with two world class golf courses, 5 Star K-Club hotel, spa and leisure centre, tennis court a host of restaurants and bars
- · Viewings are a must for this luxury apartment

## Accommodation

| Entrance<br>Hallway    | 1.54m x 7m   | Solid oak wood flooring, utility closets and recessed lights.                                                                           |
|------------------------|--------------|-----------------------------------------------------------------------------------------------------------------------------------------|
| Guest<br>Bedroom       | 2m x 2.16m   | Tiled flooring, partically tiled walls, w.c., w.h.b., recessed lights.                                                                  |
| Living/ Dining<br>Room | 4.3m x 5.83m | Solid oak wood flooring, feature Stanley electric fireplace, recessed lights, TV point and surround sound speakers with control system. |
| Kitchen/Dining         | 2.41m x 4m   | Fitted wall and floor units, electric hob, extractor fan, integrated oven, microwave, stainless steel sink, hardwood worktop, breakfast |