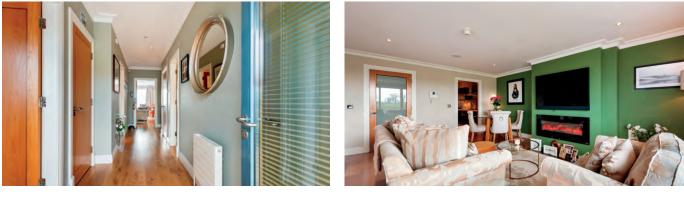

## Accommodation

| Entrance<br>Hallway    | 1.54m x 7m   | Solid oak wood flooring, utility closets and recessed lights.                                                                           |
|------------------------|--------------|-----------------------------------------------------------------------------------------------------------------------------------------|
| Guest<br>Bedroom       | 2m x 2.16m   | Tiled flooring, partically tiled walls, w.c., w.h.b., recessed lights.                                                                  |
| Living/ Dining<br>Room | 4.3m x 5.83m | Solid oak wood flooring, feature Stanley electric fireplace, recessed lights, TV point and surround sound speakers with control system. |
| Kitchen/Dining         | 2.41m x 4m   | Fitted wall and floor units, electric hob, extractor fan, integrated oven, microwave, stainless steel sink, hardwood worktop, breakfast |

## Accommodation

| Master<br>Bedroom | 4.3m x 7.2m  | Carpet, recessed lights, fitted wardrobes, surround sound, cobble<br>locked terrace that overlooks the 18th green of Palmer south<br>course. |
|-------------------|--------------|----------------------------------------------------------------------------------------------------------------------------------------------|
| Ensuite           |              | Fully tiled, jacuzzi bath, shower cubicle, w.c., w.h.b., fitted mirror, shaving light and recessed lights                                    |
| Bedroom 2         | 4.37m x 4.4m | Carpet, fitted wardrobes, shelving and recessed lights.                                                                                      |
| Ensuite           |              | Tiled flooring, partially tiled walls, shower cubicle, w.c., w.h.b., mirror with shaving light and recessed lights.                          |