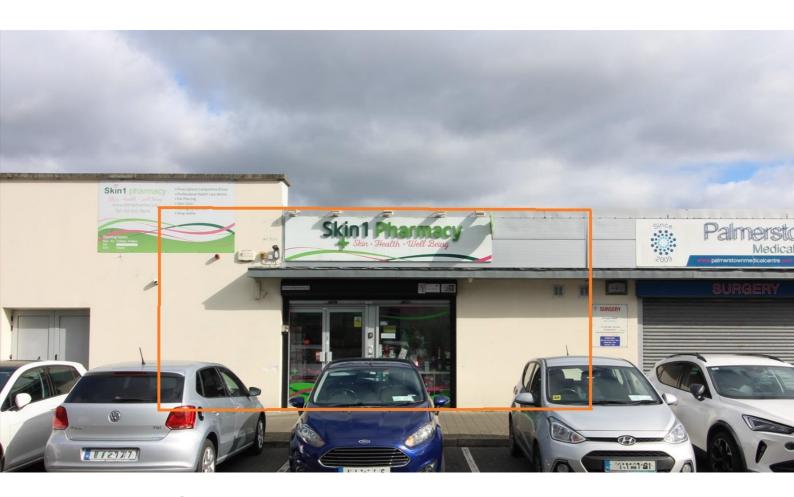

# Unit 3 Aldi Centre Old Lucan Road Palmerstown Dublin 20 D20 TR90

- Pharmacy Investment Sale 10 Year Lease from Oct 2021
- Excellent Location close Palmerstown Village,
   M50 & Dublin City Centre
- Modern Ground Floor Retail Unit of c. 76.5 sq. m (823.45 sq. ft.)
- High Footfall Location

## **Description**

- Pharmacy Investment Sale 10 Year Lease from Oct 2021. Passing Rent €26,500 p/a
- Modern Ground Floor Retail Unit extending to 76.5 sq. m (823.45 sq. ft.)
- Includes a retail floor, a consultation room & two treatment rooms