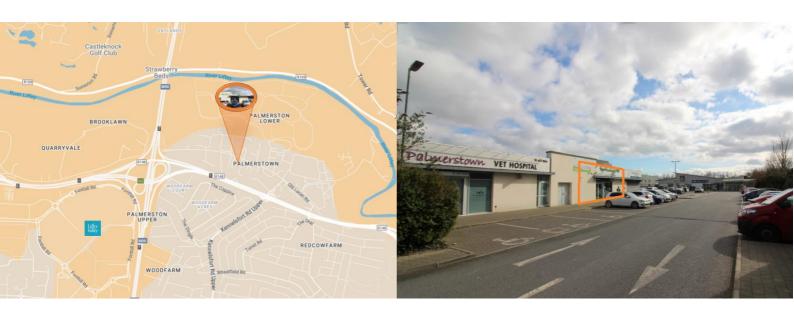

## Location

- Palmerstown Village is a busy, well-established suburb in West Dublin, located just 8 km from Dublin city centre
- High Footfall location Adjacent to Supermarket,
   Schools, Medical Centre, Pubs, Shops, etc
- Excellent Transport links, including direct access to the N4 and M50 motorways