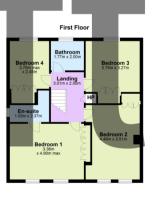

### SPECIAL FEATURES

- Detached 4 bedroom property 138 sqm approx.
- Well maintained family home with south facing garden.
- Highly sought after location, close to Newtown Park
- Excellent choice of local schools.