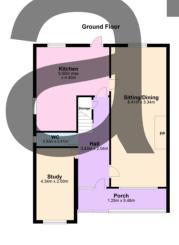

### SPECIAL FEATURES

- Detached 4 bedroom property 138 sqm approx.
- Well maintained family home with south facing garden.
- Highly sought after location, close to Newtown Park
- Excellent choice of local schools.