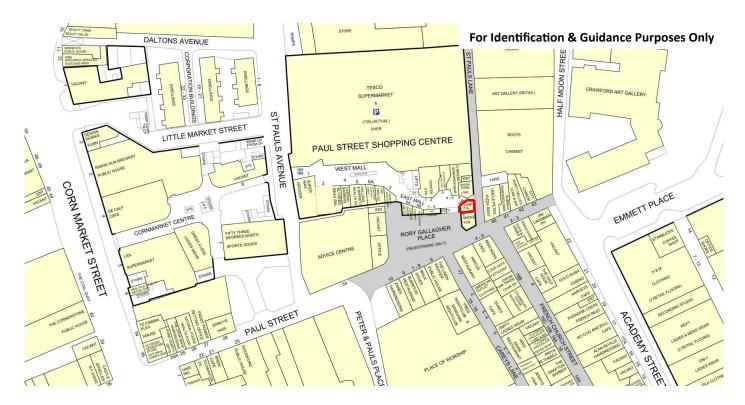

## Location:

Paul Street Shopping Centre is located in the heart of Cork City just 100 metres from Patrick Street and at the centre of all Cork's newest retail developments at Cornmarket Centre, Half Moon Street & Opera Lane.