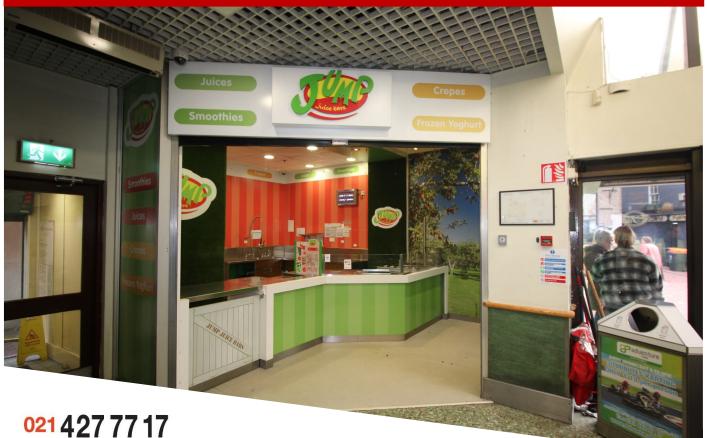

# Unit 10B, Paul Street Shopping Centre, Cork City.

>www.cdacork.com

Magnificent dual access ground floor retail unit extending to some 255 sq ft approx.

The unit benefits from a large opening to the main Mall area with an additional profile glazed façade entrance door fronting Rory Gallagher Place to capitalize on the phenomenal levels of continuous footfall to both the Paul Street Shopping Centre and to the multi-storey car park.

The unit is well presented with services such as water and drainage and previously operated as a Jump Juice Bar.

Adjoining occupiers in the centre include Tesco, O'Briens Sandwich Bar, Porters, Sky, Lee Travel, Holland & Barrett, Caspian Barbers, Elysees Beauty Salon, with additional surrounding occupiers such as The Linen Weaver, Ali's Kitchen, Nandos, Boots and Opera Lane.