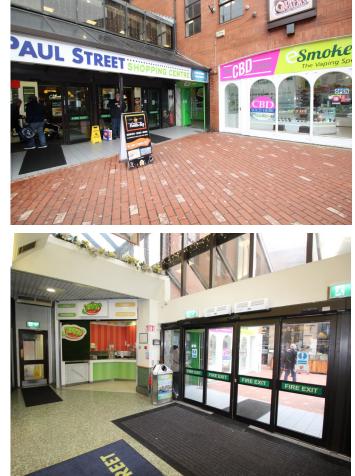

# Unit 10B, Paul Street Shopping Centre, Cork City.

>www.cdacork.com

Magnificent dual access ground floor retail unit extending to some 255 sq ft approx.

The unit benefits from a large opening to the main Mall area with an additional profile glazed façade entrance door fronting Rory Gallagher Place to capitalize on the phenomenal levels of continuous footfall to both the Paul Street Shopping Centre and to the multi-storey car park.

The unit is well presented with services such as water and drainage and previously operated as a Jump Juice Bar.

Adjoining occupiers in the centre include Tesco, O'Briens Sandwich Bar, Porters, Sky, Lee Travel, Holland & Barrett, Caspian Barbers, Elysees Beauty Salon, with additional surrounding occupiers such as The Linen Weaver, Ali's Kitchen, Nandos, Boots and Opera Lane.