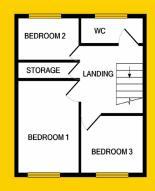

#### **BEDROOM 1**

13'4" x 9'1"(4.1m x 2.8m)

Double bedroom to the front of the property with carpet flooring with built in wardrobes.

#### **BEDROOM 2**

8'8" x 10'4"(2.7m x 3.2m)

Double bedroom to the rear of the property, carpet flooring with built in wardrobes.

#### **BEDROOM 3**

5'8" x 5'5"(1.79m x 1.7m)

Single bedroom to the front of the property, built in storage and carpet flooring.

#### **BATHROOM**

5'8"x'5'5"(1.79m x 1.7m)

Tiled flooring and walls, wc wash hand basin, triton electric shower