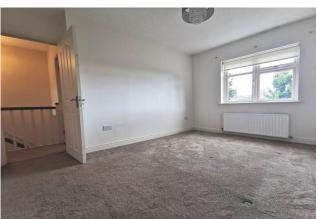

#### **BEDROOM 1**

13'4" x 9'1"(4.1m x 2.8m)

Double bedroom to the front of the property with carpet flooring with built in wardrobes.

#### **BEDROOM 2**

8'8" x 10'4"(2.7m x 3.2m)

Double bedroom to the rear of the property, carpet flooring with built in wardrobes.