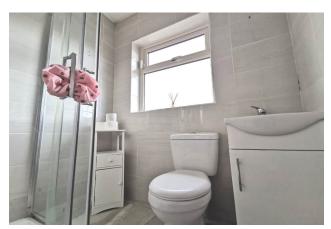

#### **BATHROOM**

5'8"x'5'5"(1.79m x 1.7m)

Tiled flooring and walls, wc wash hand basin, triton electric shower