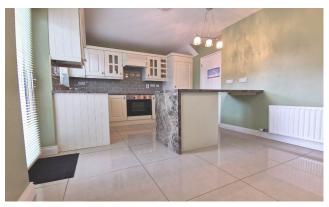

#### **KITCHEN**

9'5" x 16"(2.9m x 5.07m)

Fitted kitchen, tiled flooring with tiled splashback and access to the garden.