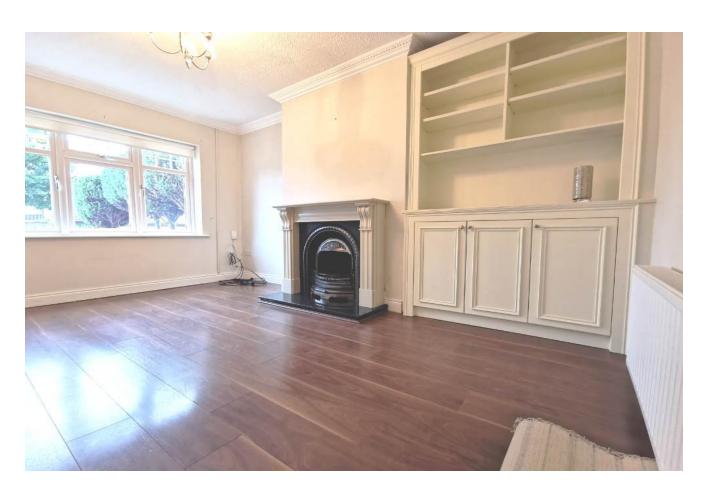

## LOUNGE

14'4" x 10'1"(4.39m x 3.1m)

Wooden floor, open fire with a built in unit and coving.