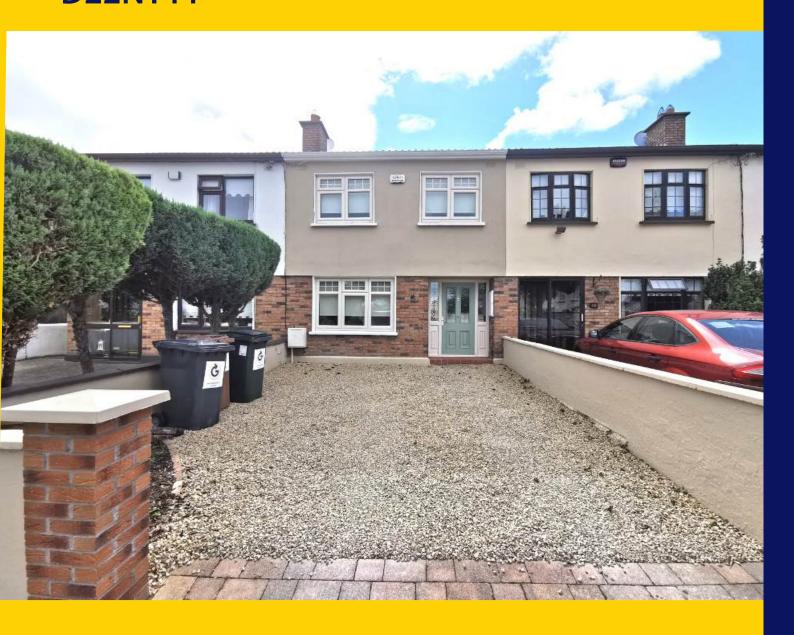

# FOR SALE

BY PRIVATE TREATY

9 Monksfield Walk Clondalkin Dublin 22 D22NY11

Three Bedroom Terrace c.81.7sq.m /880.sq.ft

BER C1

Price: €275,000 raycooke.ie

## **DESCRIPTION**

RAY COOKE ACUTIONEERS Are delighted to present to the market no 9 Monksfield Walk, a beautiful refurbished 3 bed terrace property located along a quite mature residential area in Clondalkin, Dublin 22.

Presented in immaculate condition having recently undergone refurbishment, this property is very conveniently located extremely close to Clondalkin Village, with a host of amenities on your door step, including shops, schools, and access to all main public transport routes with major bus routes and the Red Luas Line merely minutes away. The N7 and M50 motor ways are also extremely accessible from this property proving access to all major routes.

No 9. Is a very well laid out property and the accommodation comprises of, hallway, lounge, access to Kitchen / Dining area. Upstairs there are three bedrooms and the main bathroom. Private off street parking to the front of the property and to the rear a large garden along with block shed. This area proves to be very popular with First time buyers, investors or anyone looking to downside to a terrace property, Viewing is highly recommended call Ray Cooke Auctioneers today!!