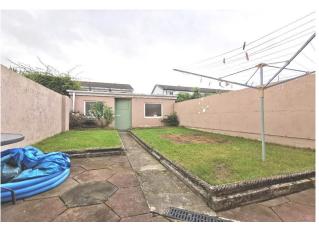

#### **REAR GARDEN**

28'x 16"(8.6m x 5m)

South facing back garden, block shed, patio area and lawn.