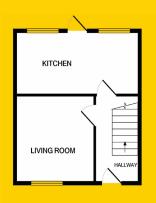

#### **ENTRANCE HALL**

12'7" x 5'9"(3.89m x 1.81m)

Wooden flooring, with access to the living room and kitchen.

## LOUNGE

14'4" x 10'1"(4.39m x 3.1m)

Wooden floor, open fire with a built in unit and coving.

#### **KITCHEN**

9'5" x 16"(2.9m x 5.07m)

Fitted kitchen, tiled flooring with tiled splashback and access to the garden.