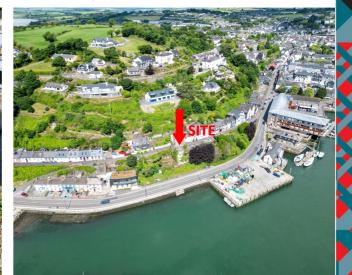

## **THE PROPERTY**

Located just minutes walk from the town centre of Kinsale, Ferryview is a terrific opportunity to acquire a development site (subject to PP) or a refurbishment project.

Occupying an elevated position in Worlds End with great views over the Harbour and across to Castlepark. This is a unique property in a fantastic location and ready for the next stage of its life.

Planning Permission was previously obtained Ref 17/4083 . This planning has now lapsed.

Site Area 192 sq.m.