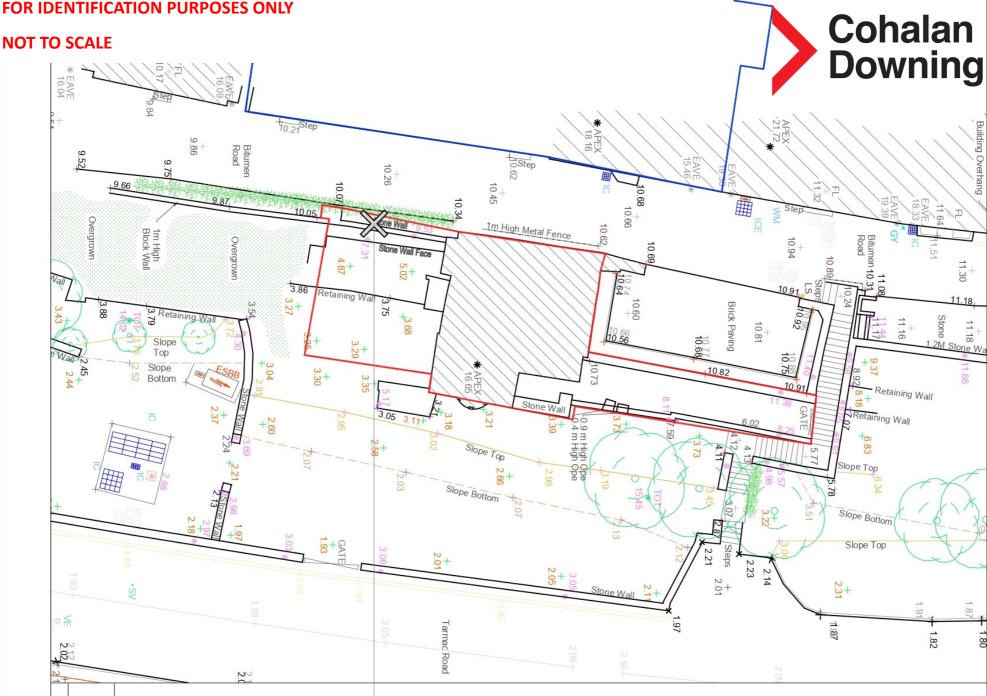

# FERRYVIEW HOUSE, WORLDS END, KINSALE, CORK P17 XY20

П

Cohalan Downing



## **THE PROPERTY**

Located just minutes walk from the town centre of Kinsale, Ferryview is a terrific opportunity to acquire a development site (subject to PP) or a refurbishment project.

Occupying an elevated position in Worlds End with great views over the Harbour and across to Castlepark. This is a unique property in a fantastic location and ready for the next stage of its life.

Planning Permission was previously obtained Ref 17/4083 . This planning has now lapsed.

Site Area 192 sq.m.













### FOR IDENTIFICATION PURPOSES ONLY



#### FOR IDENTIFICATION PURPOSES ONLY

#### all drawings for planning purposes only. issued for: rev **NOT TO SCALE** planning xx.xx.xx a Cohalan Downing \* APEX 18.16 kinsale 15.46 \$tep Step 10.68 3 0 end, 10.26 10.45 10.66 10 10 10.62 at world's 10.69 White WEAD 10.05 er og to Bar Day The second and site boundary Ser 10000 10.74 existing house to be demolished 2 10.60 ferryview house 10.66 10.56 3.86 3.27 3.35 3.30 0.9 m High Ope +3.21 ω +39 Ņ 3.18 parking access / 3.05 3.11 turning head 2.95 kiosk architects Slope Top 2.60 2.58 2.98 ferryview house at world's end, kinsale project title .19 2.66 5 world's end, kinsale address 2.07 141.09 job number 2.03 Slope Bottom 12.07 parking access F210 .13 drawing title drawing number 1:100 @ A3 scale of xxx





Malcolm Tyrrell *FSCSI FRICS* E: