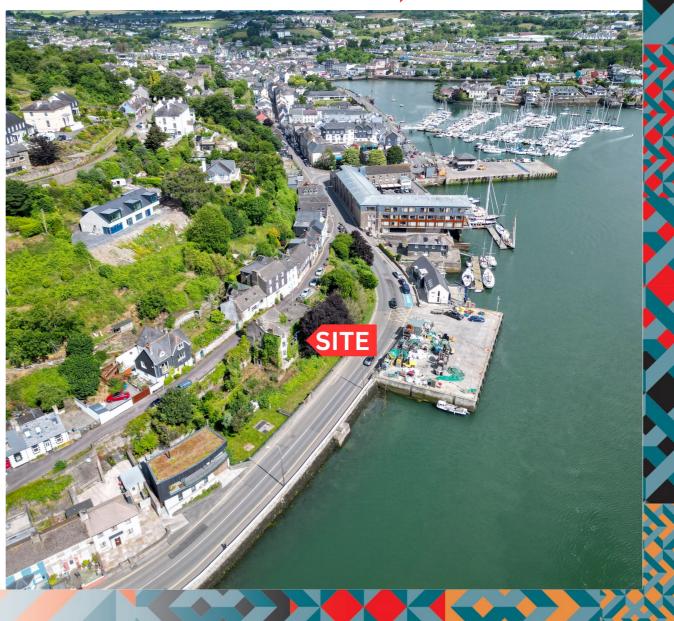

## **THE PROPERTY**

Located just minutes walk from the town centre of Kinsale, Ferryview is a terrific opportunity to acquire a development site (subject to PP) or a refurbishment project.

Occupying an elevated position in Worlds End with great views over the Harbour and across to Castlepark. This is a unique property in a fantastic location and ready for the next stage of its life.

Planning Permission was previously obtained Ref 17/4083 . This planning has now lapsed.

Site Area 192 sq.m.