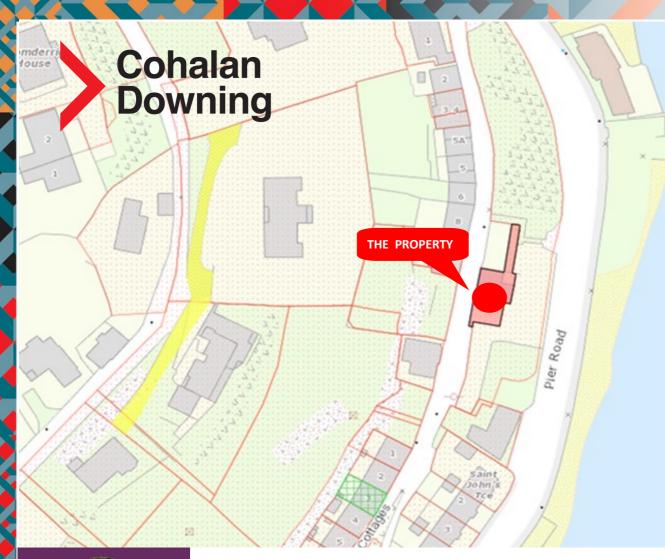

## **THE PROPERTY**

Located just minutes walk from the town centre of Kinsale, Ferryview is a terrific opportunity to acquire a development site (subject to PP) or a refurbishment project.

Occupying an elevated position in Worlds End with great views over the Harbour and across to Castlepark. This is a unique property in a fantastic location and ready for the next stage of its life.