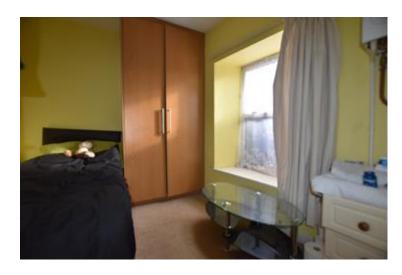

Bedroom 1/Attic

3.2m x 4.8m

The attic acts as the main double bedroom for the property. There is a velux window at the top of the stairwell and another window towards the front of the property that allows a lot of natural daylight into the room. Features in the room include one radiator, one centre light piece, carpet flooring and built-in wardrobe.