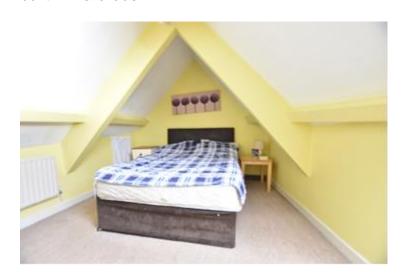

Bedroom 1/Attic

3.2m x 4.8m

The attic acts as the main double bedroom for the property. There is a velux window at the top of the stairwell and another window towards the front of the property that allows a lot of natural daylight into the room. Features in the room include one radiator, one centre light piece, carpet flooring and built-in wardrobe.