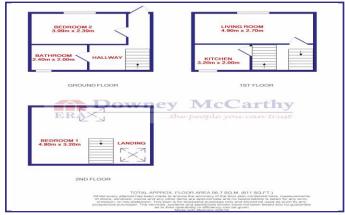

## **Accommodation**

4.7m x 1.0m Reception Hallway

The hallway has tile flooring and one centre light

fitting and a storage cupboard.

Bedroom 2 2.4m x 2.8m This bedroom is located on the ground floor and has one window overlooking the front of the property. The room has carpet flooring, a gas boiler and one centre light piece.

2.0m x 2.4m Bathroom

The bathroom has one centre light piece, an electric Mira Sport shower, a bathtub and a window overlooking the rear of the property. Other features in the bathroom include a wash hand basin with tile splash back, one W.C, tile flooring and one radiator.

2.3m x 1.5m Stairs and Landing

The stairs and landing are carpeted throughout and one centre light piece on the first floor landing.

2.0m x 3.2m Kitchen

The kitchen has tile flooring, one centre light piece, one window overlooking the rear of the property. one radiator. The kitchen has modern fitted units with tile splash back, sink, oven, hob and extractor fan.

Living Room

4.8m x 2.7m

The living room has one window overlooking the front of the property and carpet flooring. Features of the room include one fireplace, four power points, one centre light piece and one radiator.

Bedroom 1/Attic

3.2m x 4.8m

The attic acts as the main double bedroom for the property. There is a velux window at the top of the stairwell and another window towards the front of the property that allows a lot of natural daylight into the room. Features in the room include one radiator, one centre light piece, carpet flooring and built-in wardrobe.