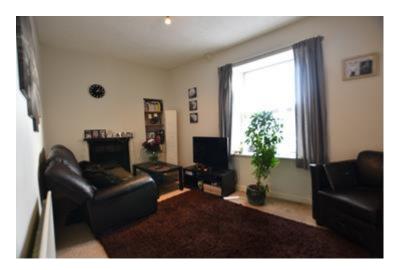

Living Room

4.8m x 2.7m

The living room has one window overlooking the front of the property and carpet flooring. Features of the room include one fireplace, four power points, one centre light piece and one radiator.