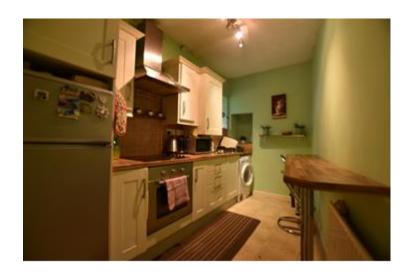

2.3m x 1.5m Stairs and Landing

The stairs and landing are carpeted throughout and one centre light piece on the first floor landing.

2.0m x 3.2m Kitchen

The kitchen has tile flooring, one centre light piece, one window overlooking the rear of the property. one radiator. The kitchen has modern fitted units with tile splash back, sink, oven, hob and extractor fan.