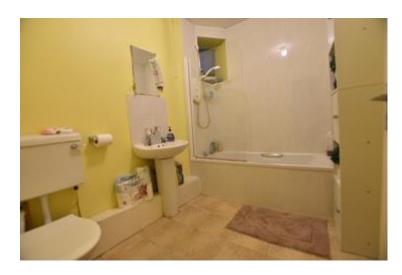

2.0m x 2.4m Bathroom

The bathroom has one centre light piece, an electric Mira Sport shower, a bathtub and a window overlooking the rear of the property. Other features in the bathroom include a wash hand basin with tile splash back, one W.C, tile flooring and one radiator.