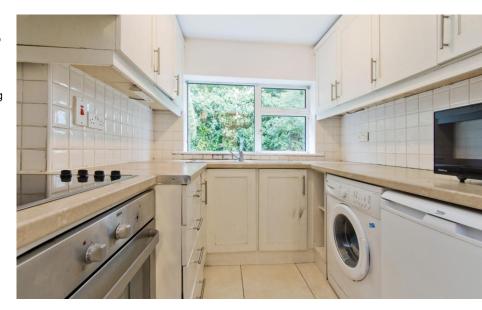

The kitchen has been fitted with matching base/wall units, ample worktop space with tiled splash back, fitted electric oven with hob above, stainless steel sink and plumbing for washing machine.

Moving to the first floor, you'll find three spacious bedrooms and a well-appointed family bathroom.

**Dining Room** 2.05m x 3.67m (6'9" x 12'): Dining room with access to rear garden, opening to the kitchen, and laminate flooring.

**Kitchen** 2.33m x 2.62m (7'8" x 8'7"): Fitted with matching base/wall units, ample work top with tilled splash back, built in electric oven with hob above, inset stainless steel sink with mixer tap, plumbing for washing machine and tilled floor coverings.