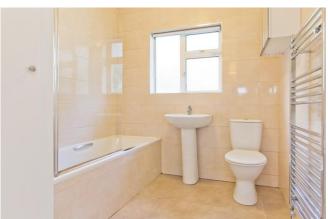

Bedroom 1 is a generously sized double bedroom with a front-facing window and carpeted floor coverings. Bedroom 2 mirrors this spaciousness of the front room, offering a rear-facing window overlooking the garden and carpeted floor coverings. Bedroom 3 is a comfortable single bedroom with a front-facing window and timber flooring. The family bathroom is complete with an opaque rear-facing window, a deep fill bath with mixer tap and shower above, a WC, a wash hand basin with mixer tap and tiled flooring. This completes the living accommodation throughout the home.

**Bathroom** Opaque rear-facing window, a deep fill bath with mixer tap and shower above, a WC, a wash hand basin with mixer tap and tiled flooring

BER BER E2, BER No. 106700313

GROUND FLOOR 1ST FLOOR

Not to scale, identification only Made with Metropix ©2024