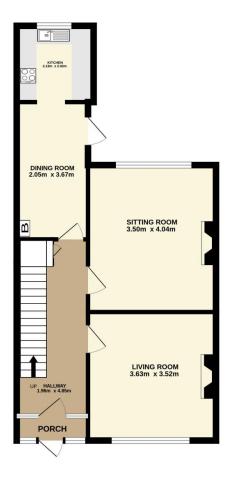

## Accommodation

**Entrance Hall** Sizeable enclosed porch with door opening to front.

**Hallway** 1.96m x 4.85m (6'5" x 15'11"): Opening from the front door to a bright and spacious hallway with stairs leading to first floor landing with understairs WC, leading to both the living room, sitting room and dining room.

**Living Room** 3.63m x 2.39m (11'11" x 7'10"): Sizable living room with window to front aspect, feature fireplace and laminate flooring.

**Sitting Room** 3.63m x 3.52m (11'11" x 11'7"): Window to rear aspect, overlooking the mature rear garden with feature fireplace with inset fire and laminate flooring.

**Dining Room** 2.05m x 3.67m (6'9" x 12'): Dining room with access to rear garden, opening to the kitchen, and laminate flooring.

**Kitchen** 2.33m x 2.62m (7'8" x 8'7"): Fitted with matching base/wall units, ample work top with tilled splash back, built in electric oven with hob above, inset stainless steel sink with mixer tap, plumbing for washing machine and tilled floor coverings.

**Bathroom** Opaque rear-facing window, a deep fill bath with mixer tap and shower above, a WC, a wash hand basin with mixer tap and tiled flooring

BER BER E2, BER No. 106700313

GROUND FLOOR 1ST FLOOR

Not to scale, identification only Made with Metropix ©2024