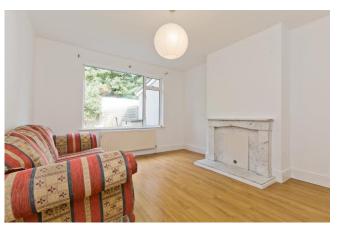

Upon entering this charming property, you're greeted by a light-filled and spacious entrance hall with stairs to the first-floor landing, understairs WC, opening to both the main living room, dining room and sitting room. The spacious living room has a front facing window, feature fireplace and laminate flooring The sizable living room has a rear facing window overlooking the garden, feature fireplace and laminate flooring. The dining room itself is of good size with a side door to the rear garden and opening through to the kitchen.

**Living Room** 3.63m x 2.39m (11'11" x 7'10"): Sizable living room with window to front aspect, feature fireplace and laminate flooring.

**Sitting Room** 3.63m x 3.52m (11'11" x 11'7"): Window to rear aspect, overlooking the mature rear garden with feature fireplace with inset fire and laminate flooring.