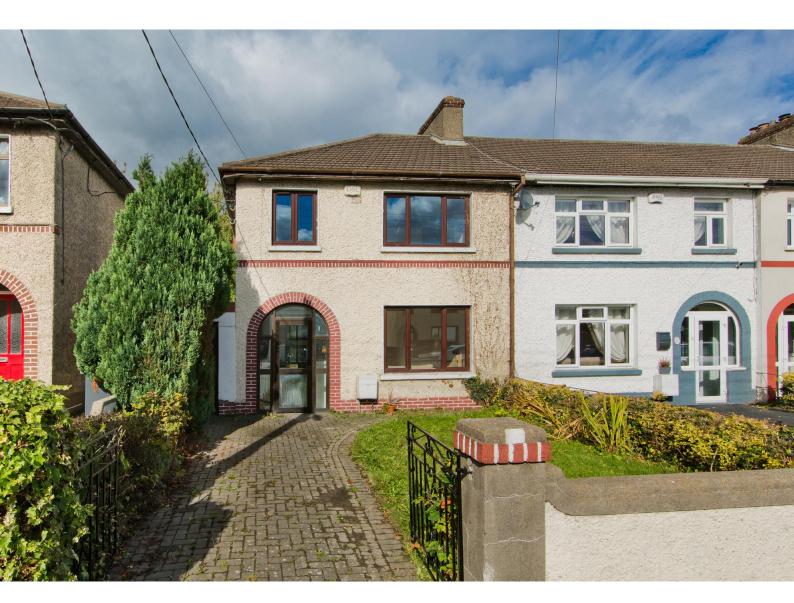

## For Sale

Asking Price: €495,000

63 New Ireland Road, Rialto, Dublin 8, D08 PRF3

Sherry FitzGerald is delighted to present a wonderful opportunity to acquire a three-bedroom end of terrace family home on New Ireland Road. The property has been lovingly maintained over the years with well-proportioned accommodation throughout the property. This is further enhanced by a mature front and rear garden with off-street parking and gated side access.