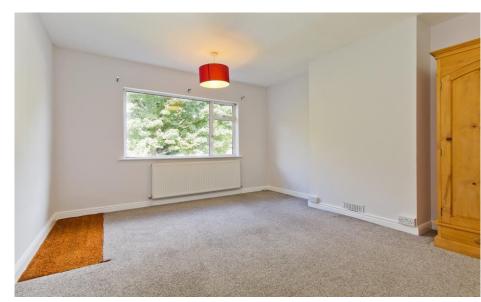

Bedroom 1 is a generously sized double bedroom with a front-facing window and carpeted floor coverings. Bedroom 2 mirrors this spaciousness of the front room, offering a rear-facing window overlooking the garden and carpeted floor coverings. Bedroom 3 is a comfortable single bedroom with a front-facing window and timber flooring. The family bathroom is complete with an opaque rear-facing window, a deep fill bath with mixer tap and shower above, a WC, a wash hand basin with mixer tap and tiled flooring. This completes the living accommodation throughout the home.

**Bedroom 2** 3.12m x 3.54m (10'3" x 11'7"): Sizable double bedroom with window to rear aspect, wall mounted radiator and carpeted floor coverings.

**Bedroom 3** 2.52m x 2.39m (8'3" x 7'10"): Spacious single bedroom, with window to front aspect, and carpeted floor coverings.