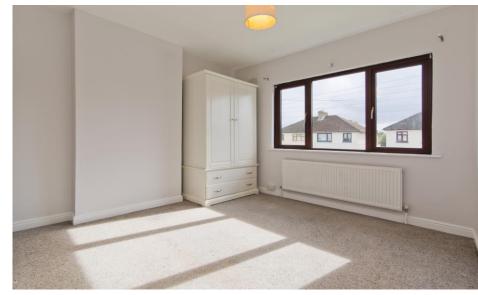

Bedroom 1 is a generously sized double bedroom with a front-facing window and carpeted floor coverings. Bedroom 2 mirrors this spaciousness of the front room, offering a rear-facing window overlooking the garden and carpeted floor coverings. Bedroom 3 is a comfortable single bedroom with a front-facing window and timber flooring. The family bathroom is complete with an opaque rear-facing window, a deep fill bath with mixer tap and shower above, a WC, a wash hand basin with mixer tap and tiled flooring. This completes the living accommodation throughout the home.

Landing 2.10m x 3.07m (6'11" x 10'1"): Spacious landing with window to side aspect and loft access.

**Bedroom 1** 3.50m x 4.08m (11'6" x 13'5"): Sizable double bedroom with window to front aspect, wall mounted radiator and carpeted floor coverings.

**Bedroom 2** 3.12m x 3.54m (10'3" x 11'7"): Sizable double bedroom with window to rear aspect, wall mounted radiator and carpeted floor coverings.

**Bedroom 3** 2.52m x 2.39m (8'3" x 7'10"): Spacious single bedroom, with window to front aspect, and carpeted floor coverings.