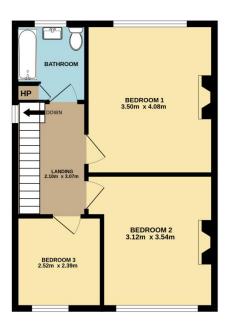

Landing 2.10m x 3.07m (6'11" x 10'1"): Spacious landing with window to side aspect and loft access.

**Bedroom 1** 3.50m x 4.08m (11'6" x 13'5"): Sizable double bedroom with window to front aspect, wall mounted radiator and carpeted floor coverings.

**Bedroom 2** 3.12m x 3.54m (10'3" x 11'7"): Sizable double bedroom with window to rear aspect, wall mounted radiator and carpeted floor coverings.

**Bedroom 3** 2.52m x 2.39m (8'3" x 7'10"): Spacious single bedroom, with window to front aspect, and carpeted floor coverings.

**Bathroom** Opaque rear-facing window, a deep fill bath with mixer tap and shower above, a WC, a wash hand basin with mixer tap and tiled flooring

BER BER E2, BER No. 106700313

GROUND FLOOR 1ST FLOOR

Not to scale, identification only Made with Metropix ©2024