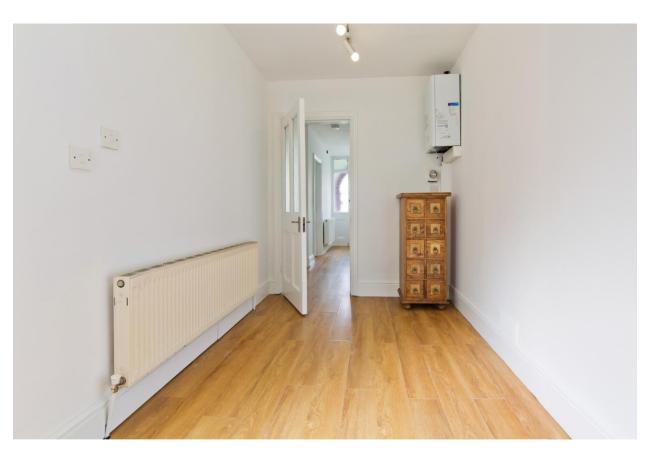

Upon entering this charming property, you're greeted by a light-filled and spacious entrance hall with stairs to the first-floor landing, understairs WC, opening to both the main living room, dining room and sitting room. The spacious living room has a front facing window, feature fireplace and laminate flooring The sizable living room has a rear facing window overlooking the garden, feature fireplace and laminate flooring. The dining room itself is of good size with a side door to the rear garden and opening through to the kitchen.

## Accommodation

**Entrance Hall** Sizeable enclosed porch with door opening to front.

**Hallway** 1.96m x 4.85m (6'5" x 15'11"): Opening from the front door to a bright and spacious hallway with stairs leading to first floor landing with understairs WC, leading to both the living room, sitting room and dining room.