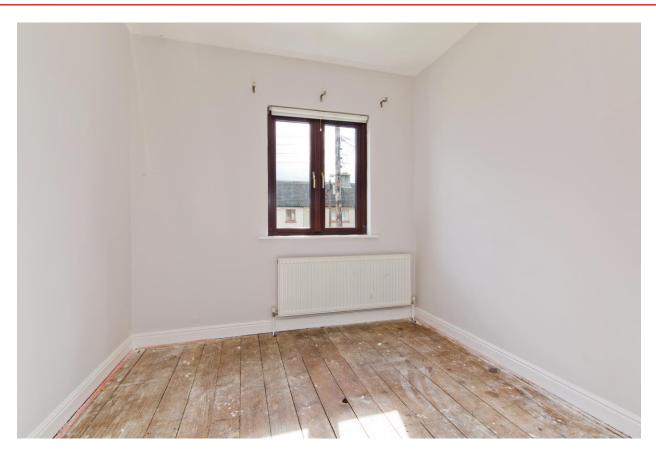

Bedroom 1 is a generously sized double bedroom with a front-facing window and carpeted floor coverings. Bedroom 2 mirrors this spaciousness of the front room, offering a rear-facing window overlooking the garden and carpeted floor coverings. Bedroom 3 is a comfortable single bedroom with a front-facing window and timber flooring. The family bathroom is complete with an opaque rear-facing window, a deep fill bath with mixer tap and shower above, a WC, a wash hand basin with mixer tap and tiled flooring. This completes the living accommodation throughout the home.

**Bedroom 2** 3.12m x 3.54m (10'3" x 11'7"): Sizable double bedroom with window to rear aspect, wall mounted radiator and carpeted floor coverings.

**Bedroom 3** 2.52m x 2.39m (8'3" x 7'10"): Spacious single bedroom, with window to front aspect, and carpeted floor coverings.