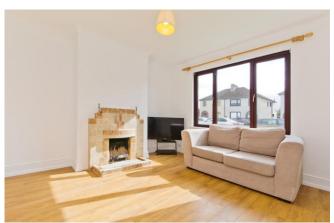

Upon entering this charming property, you're greeted by a light-filled and spacious entrance hall with stairs to the first-floor landing, understairs WC, opening to both the main living room, dining room and sitting room. The spacious living room has a front facing window, feature fireplace and laminate flooring The sizable living room has a rear facing window overlooking the garden, feature fireplace and laminate flooring. The dining room itself is of good size with a side door to the rear garden and opening through to the kitchen.

**Living Room** 3.63m x 2.39m (11'11" x 7'10"): Sizable living room with window to front aspect, feature fireplace and laminate flooring.

**Sitting Room** 3.63m x 3.52m (11'11" x 11'7"): Window to rear aspect, overlooking the mature rear garden with feature fireplace with inset fire and laminate flooring.