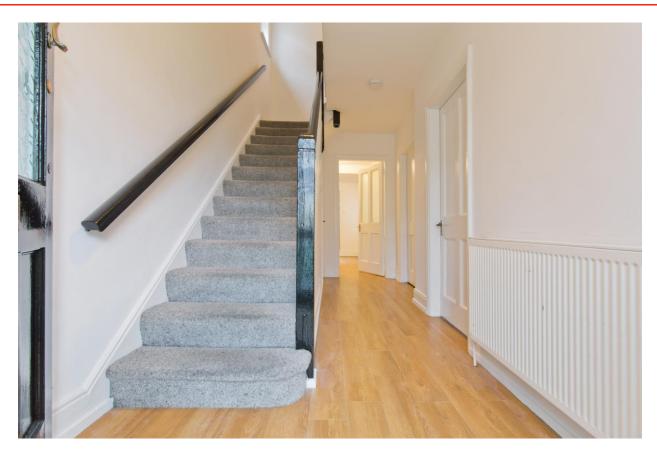

Upon entering this charming property, you're greeted by a light-filled and spacious entrance hall with stairs to the first-floor landing, understairs WC, opening to both the main living room, dining room and sitting room. The spacious living room has a front facing window, feature fireplace and laminate flooring The sizable living room has a rear facing window overlooking the garden, feature fireplace and laminate flooring. The dining room itself is of good size with a side door to the rear garden and opening through to the kitchen.

## Accommodation

**Entrance Hall** Sizeable enclosed porch with door opening to front.

**Hallway** 1.96m x 4.85m (6'5" x 15'11"): Opening from the front door to a bright and spacious hallway with stairs leading to first floor landing with understairs WC, leading to both the living room, sitting room and dining room.