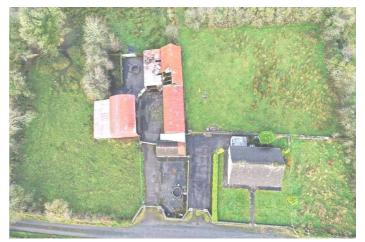

# Final offers by 12pm Friday 15th January 2021 Guide Price: €100,000

Prime property to come on the open market comprising three bedroom residence and outbuildings altogether standing on c.6.85 Acres, located c. 2 miles from Ballaghaderreen, on the Roscommon/Mayo Border. The residence is in good condition with extensive range of outbuildings to rear. Accommodation includes porch to front, reception hallway, sitting room, dining room, kitchen, bathroom, living room/bedrooms three in all and bathroom. The Auctioneer invites enquiries and offers for immediate sale.

#### Bathroom

8'7" (2.62m) x 5'2" (1.57m) Toilet, wash hand basin, bath with shower over, tiled

floor, part wall tiling

- Oil fired central heating
- Block wall to front
- Driveway to side, concreted
- Laid lawn to front
- Seperate entrances to residence & outbuildings
- Two bay hayshed with lean to
- Two bay open shed
- Extensive range of outbuildings