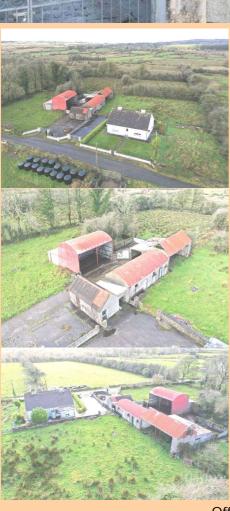

## **For Sale**

Lot 1: Residence & Outbuildings On c. 6.85 Acres At Ishlaun, Ballaghaderreen, Co. Roscommon F45 RT62 3 Bedrooms| Bungalow

www.connaughtonauctioneers.ie

# Final offers by 12pm Friday 15th January 2021 Guide Price: €100,000

Prime property to come on the open market comprising three bedroom residence and outbuildings altogether standing on c.6.85 Acres, located c. 2 miles from Ballaghaderreen, on the Roscommon/Mayo Border. The residence is in good condition with extensive range of outbuildings to rear. Accommodation includes porch to front, reception hallway, sitting room, dining room, kitchen, bathroom, living room/bedrooms three in all and bathroom. The Auctioneer invites enquiries and offers for immediate sale.

#### Bathroom

8'7" (2.62m) x 5'2" (1.57m) Toilet, wash hand basin, bath with shower over, tiled

floor, part wall tiling

- Oil fired central heating
- Block wall to front
- Driveway to side, concreted
- Laid lawn to front
- Seperate entrances to residence & outbuildings
- Two bay hayshed with lean to
- Two bay open shed
- Extensive range of outbuildings