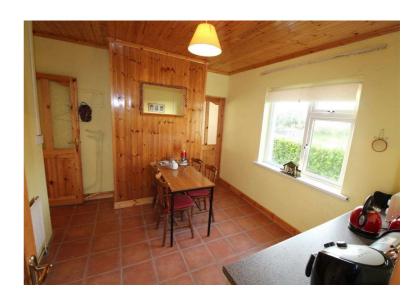

### **Dining Room**

12'0" (3.66m) x 10'6" (3.2m) Tiled floor, fitted units, feature timber ceiling