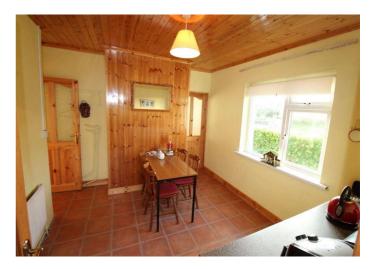

### **Dining Room**

12'0" (3.66m) x 10'6" (3.2m) Tiled floor, fitted units, feature timber ceiling