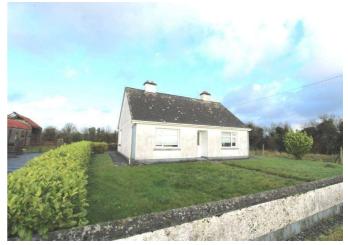

## **For Sale**

Lot 1: Residence & Outbuildings On c. 6.85 Acres At Ishlaun, Ballaghaderreen, Co. Roscommon F45 RT62 3 Bedrooms| Bungalow

www.connaughtonauctioneers.ie

# Final offers by 12pm Friday 15th January 2021 Guide Price: €100,000

Prime property to come on the open market comprising three bedroom residence and outbuildings altogether standing on c.6.85 Acres, located c. 2 miles from Ballaghaderreen, on the Roscommon/Mayo Border. The residence is in good condition with extensive range of outbuildings to rear. Accommodation includes porch to front, reception hallway, sitting room, dining room, kitchen, bathroom, living room/bedrooms three in all and bathroom. The Auctioneer invites enquiries and offers for immediate sale.