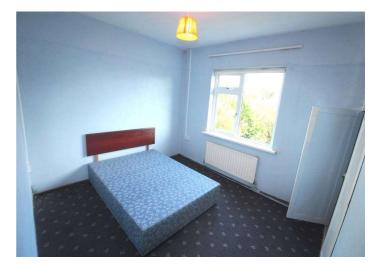

#### Bedroom Two

12'0" (3.66m) x 10'0" (3.05m) Carpeted, built in wardrobe

#### **Bedroom Three**

8'10" (2.69m) x 8'7" (2.62m) Carpeted