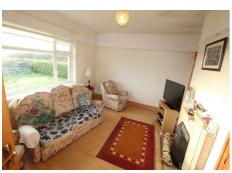

### Sitting Room

15'3" (4.65m) x 11'10" (3.61m) Tiled fireplace, wooden floor, hotpress (airing cupboard) off, door to reception hallway and dining room

### Living Room/Bedroom One

15'2" (4.62m) x 12'2" (3.71m) Tiled fireplace, built in units