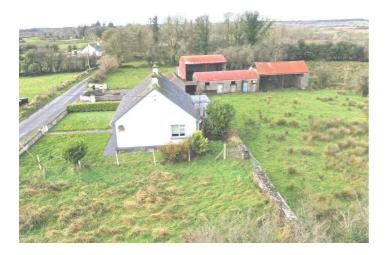

## **For Sale**

Lot 1: Residence & Outbuildings On c. 6.85 Acres At Ishlaun, Ballaghaderreen, Co. Roscommon F45 RT62 3 Bedrooms| Bungalow

www.connaughtonauctioneers.ie

# Final offers by 12pm Friday 15th January 2021 Guide Price: €100,000

Prime property to come on the open market comprising three bedroom residence and outbuildings altogether standing on c.6.85 Acres, located c. 2 miles from Ballaghaderreen, on the Roscommon/Mayo Border. The residence is in good condition with extensive range of outbuildings to rear. Accommodation includes porch to front, reception hallway, sitting room, dining room, kitchen, bathroom, living room/bedrooms three in all and bathroom. The Auctioneer invites enquiries and offers for immediate sale.

#### Bathroom

8'7" (2.62m) x 5'2" (1.57m) Toilet, wash hand basin, bath with shower over, tiled

floor, part wall tiling

- Oil fired central heating
- Block wall to front
- Driveway to side, concreted
- Laid lawn to front
- Seperate entrances to residence & outbuildings
- Two bay hayshed with lean to
- Two bay open shed
- Extensive range of outbuildings