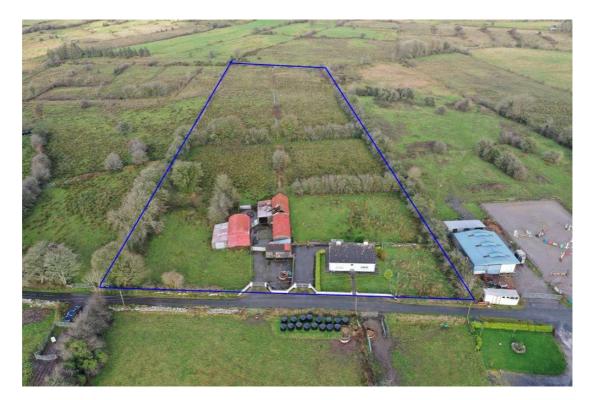

## **For Sale**

Lot 1: Residence & Outbuildings On c. 6.85 Acres At Ishlaun, Ballaghaderreen, Co. Roscommon F45 RT62 3 Bedrooms| Bungalow

www.connaughtonauctioneers.ie

# Final offers by 12pm Friday 15th January 2021 Guide Price: €100,000

Prime property to come on the open market comprising three bedroom residence and outbuildings altogether standing on c.6.85 Acres, located c. 2 miles from Ballaghaderreen, on the Roscommon/Mayo Border. The residence is in good condition with extensive range of outbuildings to rear. Accommodation includes porch to front, reception hallway, sitting room, dining room, kitchen, bathroom, living room/bedrooms three in all and bathroom. The Auctioneer invites enquiries and offers for immediate sale.

#### Bathroom

8'7" (2.62m) x 5'2" (1.57m) Toilet, wash hand basin, bath with shower over, tiled

floor, part wall tiling

- Oil fired central heating
- Block wall to front
- Driveway to side, concreted
- Laid lawn to front
- Seperate entrances to residence & outbuildings
- Two bay hayshed with lean to
- Two bay open shed
- Extensive range of outbuildings