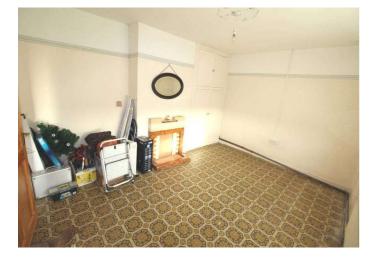

### Sitting Room

15'3" (4.65m) x 11'10" (3.61m) Tiled fireplace, wooden floor, hotpress (airing cupboard) off, door to reception hallway and dining room

### Living Room/Bedroom One

15'2" (4.62m) x 12'2" (3.71m) Tiled fireplace, built in units

### **Dining Room**

12'0" (3.66m) x 10'6" (3.2m) Tiled floor, fitted units, feature timber ceiling