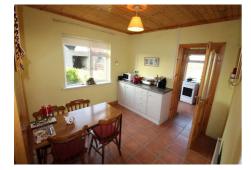

### Kitchen

8'6" (2.59m) x 7'3" (2.21m) Fitted units, cooker, firdge, tiled floor, inset tiling,

door to rear, timber to ceiling and part walls