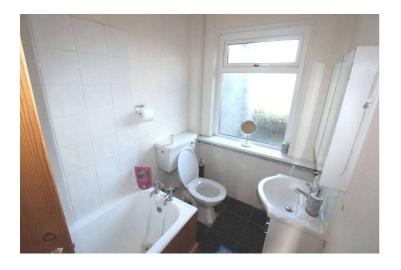

#### Bathroom

8'7" (2.62m) x 5'2" (1.57m) Toilet, wash hand basin, bath with shower over, tiled

floor, part wall tiling

- Oil fired central heating
- Block wall to front
- Driveway to side, concreted
- Laid lawn to front
- Seperate entrances to residence & outbuildings
- Two bay hayshed with lean to
- Two bay open shed
- Extensive range of outbuildings