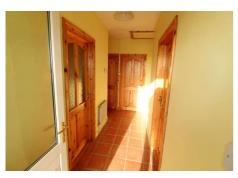

#### **Reception Hallway**

13'9" (4.19m) x 4'3" (1.3m) Upvc door to, tiled floor, Stira stairs to attic