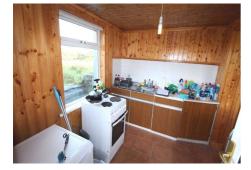

### Kitchen

8'6" (2.59m) x 7'3" (2.21m) Fitted units, cooker, firdge, tiled floor, inset tiling,

door to rear, timber to ceiling and part walls