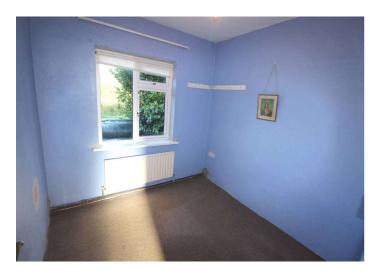

#### Bedroom Two

12'0" (3.66m) x 10'0" (3.05m) Carpeted, built in wardrobe

#### **Bedroom Three**

8'10" (2.69m) x 8'7" (2.62m) Carpeted