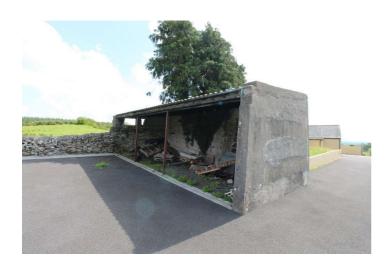

#### **Bedroom Three**

15'3" (4.65m) x 13'2" (4.01m) High ceiling with wooden finish

- Driveway tarmacadamed
- Laid lawn to rear of cottage
- Private well water, Septic tank
- Garage (Adjoining Cottage) 15`3" x 13`6" Door to
- Turf Shed 33'9" x 14' 3 bay, open front
- Cow house 17'8" x 11'10" door to front & rear
- Stable 10`10" x 7` door to
- Hen House 12` x 5`10
- Two Bay Hay Shed 25`5" x 17`9"
- Pig House 10` x 7`9" door to