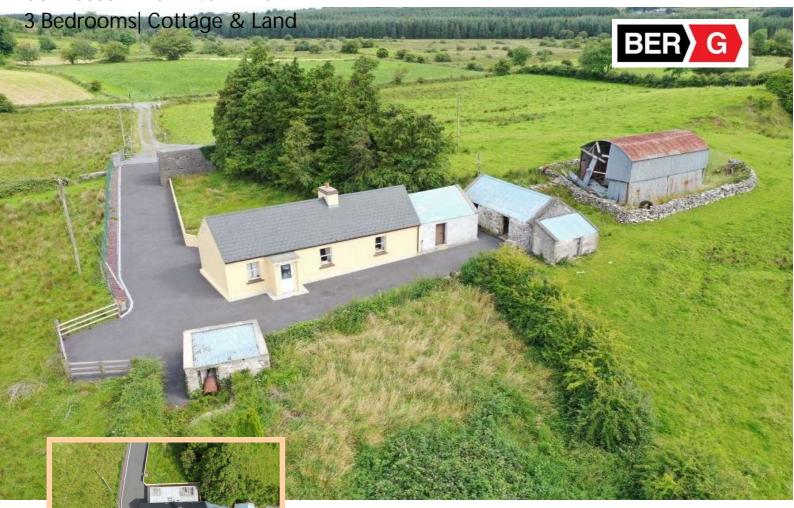

## For Sale

Cottage On c. 14.80 Acres At, Drumacoo, Ballaghaderreen Co. Roscommon F45 HY95

# Offers in Excess of €120,000

Prime property to come to market comprising three bedroom cottage with extensive range of outbuildings altogether standing on c. 14.80 Acres, located at end of country lane on the Roscommon/Sligo/Mayo border. The cottage has unrivalled views of the surrounding countryside and just 15 minutes for Ireland West Airport Knock.

Cottage accommodation comprises reception hallway, living/dining room, kitchen, bedrooms three in all and bathroom.

The lands surround the cottage and outbuildings and are predominantly good quality.

To arrange a viewing, contact the office on 090-6663700