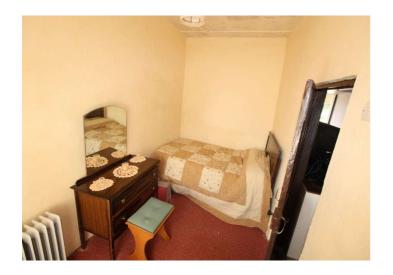

### **Bedroom One**

12'8" (3.86m) x 6'9" (2.06m) Carpeted

#### **Bedroom Two**

13'4" (4.06m) x 10'8" (3.25m) Carpeted

#### **Bedroom Three**

15'3" (4.65m) x 13'2" (4.01m) High ceiling with wooden finish

- Driveway tarmacadamed
- Laid lawn to rear of cottage
- Private well water, Septic tank
- Garage (Adjoining Cottage) 15`3" x 13`6" Door to
- Turf Shed 33'9" x 14' 3 bay, open front
- Cow house 17'8" x 11'10" door to front & rear
- Stable 10`10" x 7` door to
- Hen House 12` x 5`10
- Two Bay Hay Shed 25`5" x 17`9"
- Pig House 10` x 7`9" door to