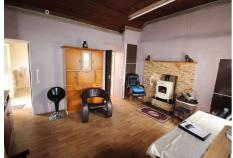

## **Reception Hallway**

5'2" (1.57m) x 4'3" (1.3m) Upvc doorway to

15'6" (4.72m) x 13'1" (3.99m) Stanley solid fuel stove with feature tiled outset, high ceiling with wooden finish, hotpress (airing cupboard) off