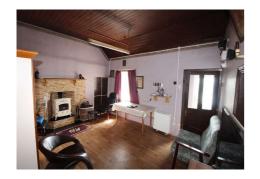

## **Reception Hallway**

5'2" (1.57m) x 4'3" (1.3m) Upvc doorway to

15'6" (4.72m) x 13'1" (3.99m) Stanley solid fuel stove with feature tiled outset, high ceiling with wooden finish, hotpress (airing cupboard) off