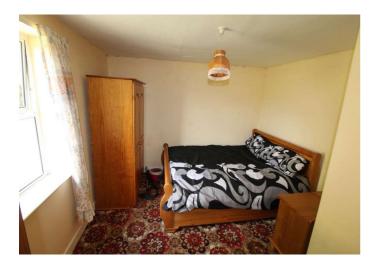

### **Bedroom One**

12'8" (3.86m) x 6'9" (2.06m) Carpeted

#### **Bedroom Two**

13'4" (4.06m) x 10'8" (3.25m) Carpeted