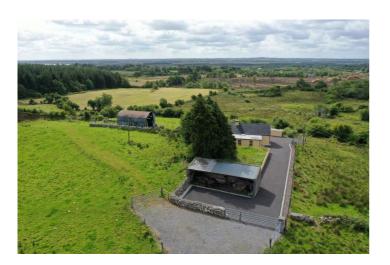

# Offers in Excess of €120,000

Prime property to come to market comprising three bedroom cottage with extensive range of outbuildings altogether standing on c. 14.80 Acres, located at end of country lane on the Roscommon/Sligo/Mayo border. The cottage has unrivalled views of the surrounding countryside and just 15 minutes for Ireland West Airport Knock.

#### **Bedroom Three**

15'3" (4.65m) x 13'2" (4.01m) High ceiling with wooden finish

- Driveway tarmacadamed
- Laid lawn to rear of cottage
- Private well water, Septic tank
- Garage (Adjoining Cottage) 15`3" x 13`6" Door to
- Turf Shed 33'9" x 14' 3 bay, open front
- Cow house 17'8" x 11'10" door to front & rear
- Stable 10`10" x 7` door to
- Hen House 12` x 5`10
- Two Bay Hay Shed 25`5" x 17`9"
- Pig House 10` x 7`9" door to