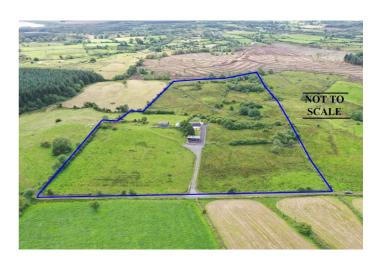

## For Sale

Cottage On c. 14.80 Acres At, Drumacoo, Ballaghaderreen Co. Roscommon F45 HY95

# Offers in Excess of €120,000

Prime property to come to market comprising three bedroom cottage with extensive range of outbuildings altogether standing on c. 14.80 Acres, located at end of country lane on the Roscommon/Sligo/Mayo border. The cottage has unrivalled views of the surrounding countryside and just 15 minutes for Ireland West Airport Knock.

Cottage accommodation comprises reception hallway, living/dining room, kitchen, bedrooms three in all and bathroom.

The lands surround the cottage and outbuildings and are predominantly good quality.

To arrange a viewing, contact the office on 090-6663700