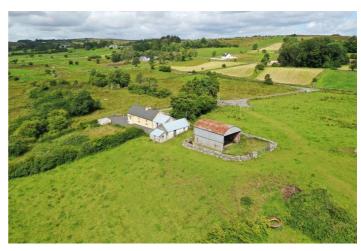

## For Sale

Cottage On c. 14.80 Acres At, Drumacoo, Ballaghaderreen Co. Roscommon F45 HY95

# Offers in Excess of €120,000

Prime property to come to market comprising three bedroom cottage with extensive range of outbuildings altogether standing on c. 14.80 Acres, located at end of country lane on the Roscommon/Sligo/Mayo border. The cottage has unrivalled views of the surrounding countryside and just 15 minutes for Ireland West Airport Knock.

Cottage accommodation comprises reception hallway, living/dining room, kitchen, bedrooms three in all and bathroom.

The lands surround the cottage and outbuildings and are predominantly good quality.

To arrange a viewing, contact the office on 090-6663700

#### **Bedroom Three**

15'3" (4.65m) x 13'2" (4.01m) High ceiling with wooden finish

- Driveway tarmacadamed
- Laid lawn to rear of cottage
- Private well water, Septic tank
- Garage (Adjoining Cottage) 15`3" x 13`6" Door to
- Turf Shed 33'9" x 14' 3 bay, open front
- Cow house 17'8" x 11'10" door to front & rear
- Stable 10`10" x 7` door to
- Hen House 12` x 5`10
- Two Bay Hay Shed 25`5" x 17`9"
- Pig House 10` x 7`9" door to