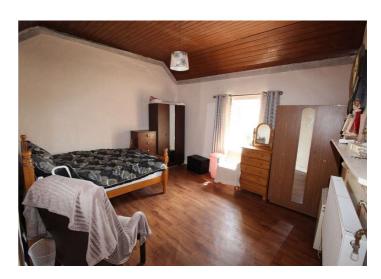

#### **Bedroom Three**

15'3" (4.65m) x 13'2" (4.01m) High ceiling with wooden finish

- Driveway tarmacadamed
- Laid lawn to rear of cottage
- Private well water, Septic tank
- Garage (Adjoining Cottage) 15`3" x 13`6" Door to
- Turf Shed 33'9" x 14' 3 bay, open front
- Cow house 17'8" x 11'10" door to front & rear
- Stable 10`10" x 7` door to
- Hen House 12` x 5`10
- Two Bay Hay Shed 25`5" x 17`9"
- Pig House 10` x 7`9" door to