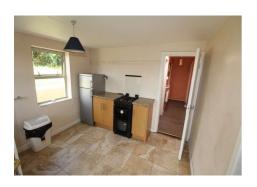

#### **Kitchen**

10'8" (3.25m) x 10'6" (3.2m) Fitted units, built in cooker, fridge freezer & washing machine, tiled floor, door to rear