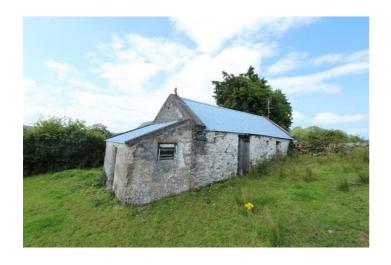

# Offers in Excess of €120,000

Prime property to come to market comprising three bedroom cottage with extensive range of outbuildings altogether standing on c. 14.80 Acres, located at end of country lane on the Roscommon/Sligo/Mayo border. The cottage has unrivalled views of the surrounding countryside and just 15 minutes for Ireland West Airport Knock.

Cottage accommodation comprises reception hallway, living/dining room, kitchen, bedrooms three in all and bathroom.

The lands surround the cottage and outbuildings and are predominantly good quality.

To arrange a viewing, contact the office on 090-6663700