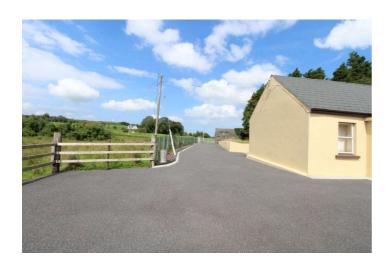

# Offers in Excess of €120,000

Prime property to come to market comprising three bedroom cottage with extensive range of outbuildings altogether standing on c. 14.80 Acres, located at end of country lane on the Roscommon/Sligo/Mayo border. The cottage has unrivalled views of the surrounding countryside and just 15 minutes for Ireland West Airport Knock.

#### **Bedroom Three**

15'3" (4.65m) x 13'2" (4.01m) High ceiling with wooden finish

- Driveway tarmacadamed
- Laid lawn to rear of cottage
- Private well water, Septic tank
- Garage (Adjoining Cottage) 15`3" x 13`6" Door to
- Turf Shed 33'9" x 14' 3 bay, open front
- Cow house 17'8" x 11'10" door to front & rear
- Stable 10`10" x 7` door to
- Hen House 12` x 5`10
- Two Bay Hay Shed 25`5" x 17`9"
- Pig House 10` x 7`9" door to