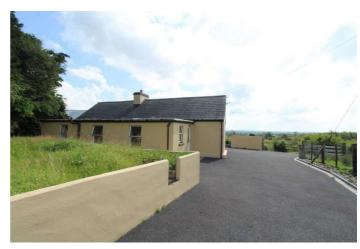

# Offers in Excess of €120,000

Prime property to come to market comprising three bedroom cottage with extensive range of outbuildings altogether standing on c. 14.80 Acres, located at end of country lane on the Roscommon/Sligo/Mayo border. The cottage has unrivalled views of the surrounding countryside and just 15 minutes for Ireland West Airport Knock.

#### **Bedroom Three**

15'3" (4.65m) x 13'2" (4.01m) High ceiling with wooden finish

- Driveway tarmacadamed
- Laid lawn to rear of cottage
- Private well water, Septic tank
- Garage (Adjoining Cottage) 15`3" x 13`6" Door to
- Turf Shed 33'9" x 14' 3 bay, open front
- Cow house 17'8" x 11'10" door to front & rear
- Stable 10`10" x 7` door to
- Hen House 12` x 5`10
- Two Bay Hay Shed 25`5" x 17`9"
- Pig House 10` x 7`9" door to