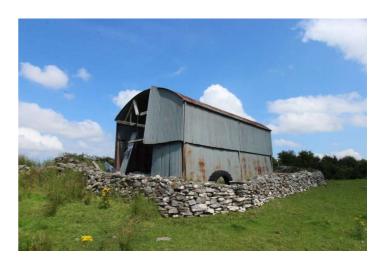

#### **Bedroom Three**

15'3" (4.65m) x 13'2" (4.01m) High ceiling with wooden finish

- Driveway tarmacadamed
- Laid lawn to rear of cottage
- Private well water, Septic tank
- Garage (Adjoining Cottage) 15`3" x 13`6" Door to
- Turf Shed 33'9" x 14' 3 bay, open front
- Cow house 17'8" x 11'10" door to front & rear
- Stable 10`10" x 7` door to
- Hen House 12` x 5`10
- Two Bay Hay Shed 25`5" x 17`9"
- Pig House 10` x 7`9" door to