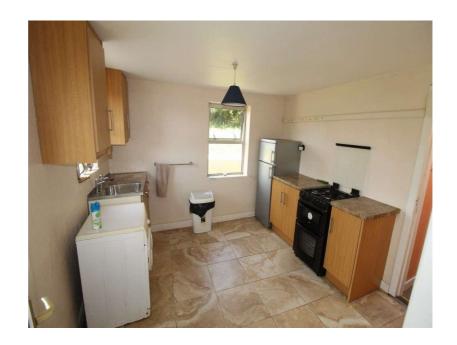

#### **Kitchen**

10'8" (3.25m) x 10'6" (3.2m) Fitted units, built in cooker, fridge freezer & washing machine, tiled floor, door to rear