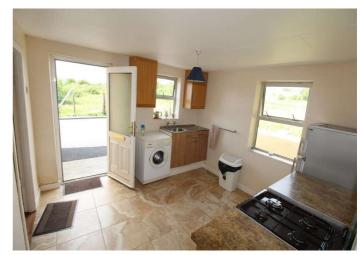

#### **Kitchen**

10'8" (3.25m) x 10'6" (3.2m) Fitted units, built in cooker, fridge freezer & washing machine, tiled floor, door to rear