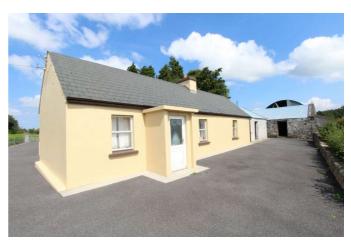

## For Sale

Cottage On c. 14.80 Acres At, Drumacoo, Ballaghaderreen Co. Roscommon F45 HY95

# Offers in Excess of €120,000

Prime property to come to market comprising three bedroom cottage with extensive range of outbuildings altogether standing on c. 14.80 Acres, located at end of country lane on the Roscommon/Sligo/Mayo border. The cottage has unrivalled views of the surrounding countryside and just 15 minutes for Ireland West Airport Knock.

Cottage accommodation comprises reception hallway, living/dining room, kitchen, bedrooms three in all and bathroom.

The lands surround the cottage and outbuildings and are predominantly good quality.

To arrange a viewing, contact the office on 090-6663700