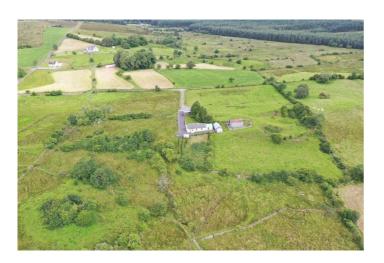

## For Sale

Cottage On c. 14.80 Acres At, Drumacoo, Ballaghaderreen Co. Roscommon F45 HY95

# Offers in Excess of €120,000

Prime property to come to market comprising three bedroom cottage with extensive range of outbuildings altogether standing on c. 14.80 Acres, located at end of country lane on the Roscommon/Sligo/Mayo border. The cottage has unrivalled views of the surrounding countryside and just 15 minutes for Ireland West Airport Knock.

Cottage accommodation comprises reception hallway, living/dining room, kitchen, bedrooms three in all and bathroom.

The lands surround the cottage and outbuildings and are predominantly good quality.

To arrange a viewing, contact the office on 090-6663700