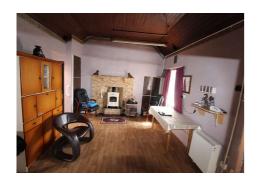

## **Reception Hallway**

5'2" (1.57m) x 4'3" (1.3m) Upvc doorway to

15'6" (4.72m) x 13'1" (3.99m) Stanley solid fuel stove with feature tiled outset, high ceiling with wooden finish, hotpress (airing cupboard) off