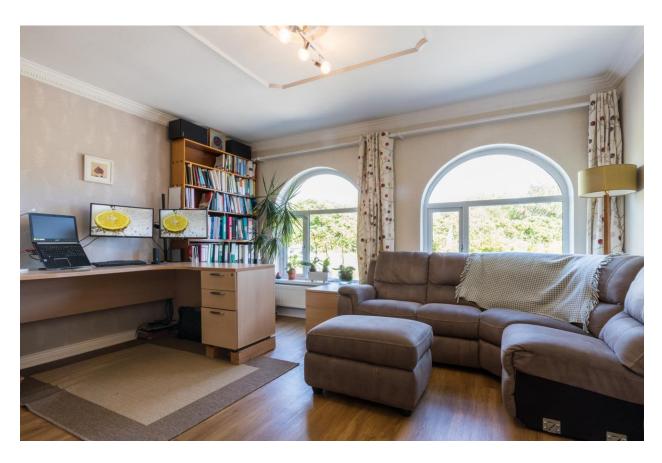

#### Accommodation

**Entrance Hallway** 4.58m x 2.31m (15' x 7'7"): at widest point, laminate wood flooring built-in coat press/storage

**Sitting Room** 4.87m x 4.53m (16' x 14'10"): laminate wood flooring and feature fireplace with solid fuel stove.