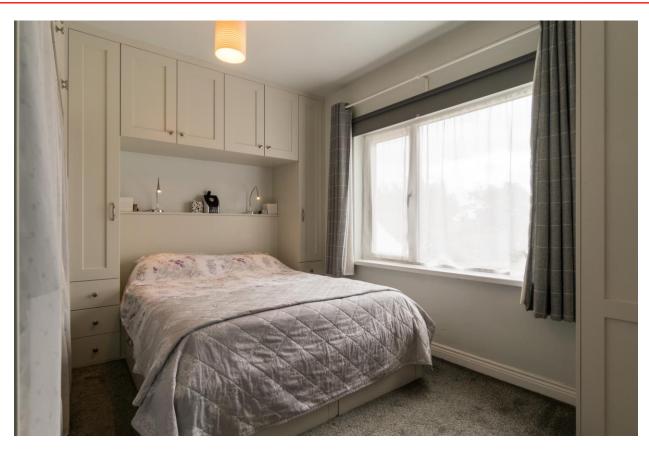

**Bedroom 1** 2.74m x 4.15m (9' x 13'7"): at widest point, carpet flooring and built-in wardrobes.

Bedroom 2 2.72m x 3.60m (8'11" x 11'10"): carpet flooring.

**Utility Room** 3.71m x 3.00m (12'2" x 9'10"): plumbed for washing machine and dryer.

**Master Bedroom 3** 2.80m x 4.07m (9'2" x 13'4"): carpet flooring, built-in bed with storage units and built-in wardrobe.

**Ensuite** 3.00m x 1.81m (9'10" x 5'11"): tiled flooring and walls, central monsoon pump shower, bath, WC and wash hand basin.