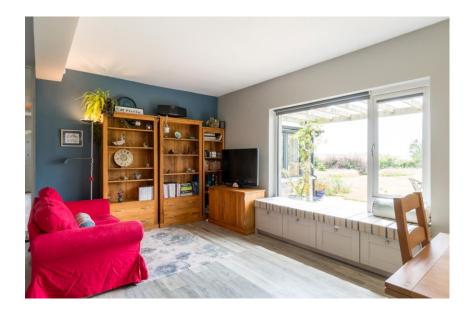

**Sunroom** 4.36m x 4.48m (14'4" x 14'8"): laminate wood flooring, vaulted timberclad ceiling and double doors to rear garden.

**Bathroom** 2.11m x 1.33m (6'11" x 4'4"): tiled flooring and walls, central monsoon pump shower, WC and wash hand basin.