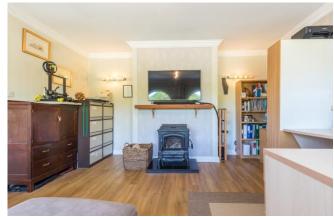

#### Accommodation

**Entrance Hallway** 4.58m x 2.31m (15' x 7'7"): at widest point, laminate wood flooring built-in coat press/storage

**Sitting Room** 4.87m x 4.53m (16' x 14'10"): laminate wood flooring and feature fireplace with solid fuel stove.