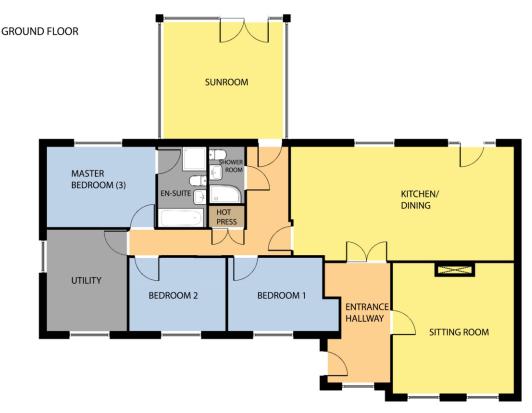

#### Accommodation

**Entrance Hallway** 4.58m x 2.31m (15' x 7'7"): at widest point, laminate wood flooring built-in coat press/storage

**Sitting Room** 4.87m x 4.53m (16' x 14'10"): laminate wood flooring and feature fireplace with solid fuel stove.

**Kitchen/Dining/Living room** 4.52m x 8.36m (14'10" x 27'5"): laminate wood flooring, fitted kitchen units, electric double oven, electric hob, integrated microwave, American style fridge freezer, integrated dishwasher and reconditioned Wellstood solid fuel cooker with back boiller.

**Sunroom** 4.36m x 4.48m (14'4" x 14'8"): laminate wood flooring, vaulted timberclad ceiling and double doors to rear garden.

**Bathroom** 2.11m x 1.33m (6'11" x 4'4"): tiled flooring and walls, central monsoon pump shower, WC and wash hand basin.

**Bedroom 1** 2.74m x 4.15m (9' x 13'7"): at widest point, carpet flooring and built-in wardrobes.

Bedroom 2 2.72m x 3.60m (8'11" x 11'10"): carpet flooring.

**Utility Room** 3.71m x 3.00m (12'2" x 9'10"): plumbed for washing machine and dryer.

**Master Bedroom 3** 2.80m x 4.07m (9'2" x 13'4"): carpet flooring, built-in bed with storage units and built-in wardrobe.

**Ensuite** 3.00m x 1.81m (9'10" x 5'11"): tiled flooring and walls, central monsoon pump shower, bath, WC and wash hand basin.