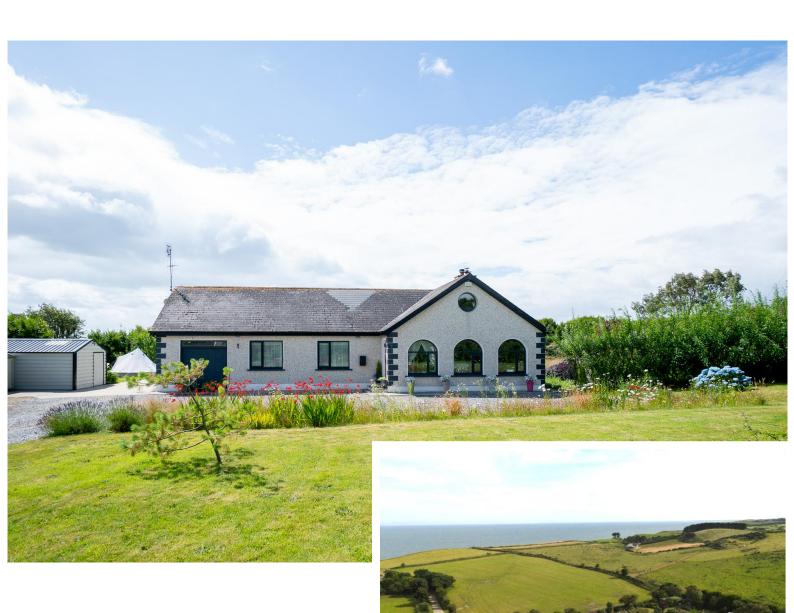

# For Sale

Asking Price: €400,000

The Hawthorns,
Ballinadrisogue,
Blackwater,
Co. Wexford, Y21 XP20

The Hawthorns lies adjacent to the stunning coastal setting of Ballinamona beach with amazing views. This detached three-bedroom dwelling comes to the market with bright and spacious accommodation and meets the needs for any growing family with light filled reception rooms and generous bedroom proportions. The accommodation briefly comprises of a large sitting room with feature solid fuel stove, an open plan kitchen/dining/living room, a utility, sunroom, a family bathroom and three bedrooms including the master bedroom with ensuite. On the first floor is a large attic area suitable for storage.

To the side and the front is an expanse of lawn with large perimeter hedging and trees providing a sense of privacy, seclusion and safety.

The beauty of the location is not to be underestimated with the stunning coastal views and setting on your doorstep. The villages of Kilmuckridge and Blackwater are in close proximity and provides all the necessary requirements while Gorey, Enniscorthy and Wexford are only a short drive away. The property also benefits from close proximity to the N11 and is sure to appeal to the buyer looking for an outstanding site and holiday getaway.

## Special Features & Services

- Detached three-bedroom dwelling approx. 1687 sq ft
- Beautiful garden with amazing views.
- Stunning Coastal setting.
- Superb location, close to Ballinamona beach.
- Solar water panels.
- Alarmed adman steel shed.