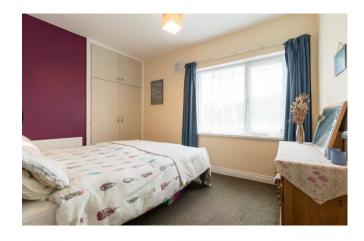

**Bedroom 1** 2.74m x 4.15m (9' x 13'7"): at widest point, carpet flooring and built-in wardrobes.

Bedroom 2 2.72m x 3.60m (8'11" x 11'10"): carpet flooring.

**Utility Room** 3.71m x 3.00m (12'2" x 9'10"): plumbed for washing machine and dryer.

**Master Bedroom 3** 2.80m x 4.07m (9'2" x 13'4"): carpet flooring, built-in bed with storage units and built-in wardrobe.

**Ensuite** 3.00m x 1.81m (9'10" x 5'11"): tiled flooring and walls, central monsoon pump shower, bath, WC and wash hand basin.