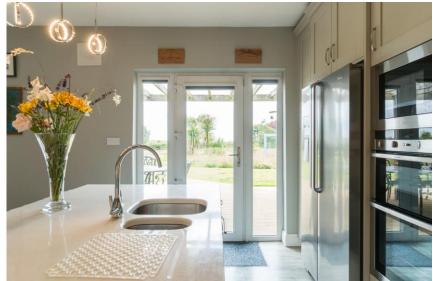

**Kitchen/Dining/Living room** 4.52m x 8.36m (14'10" x 27'5"): laminate wood flooring, fitted kitchen units, electric double oven, electric hob, integrated microwave, American style fridge freezer, integrated dishwasher and reconditioned Wellstood solid fuel cooker with back boiller.