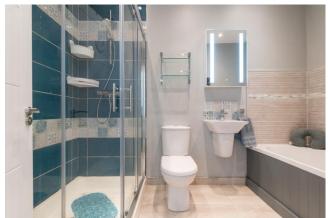

**Sunroom** 4.36m x 4.48m (14'4" x 14'8"): laminate wood flooring, vaulted timberclad ceiling and double doors to rear garden.

**Bathroom** 2.11m x 1.33m (6'11" x 4'4"): tiled flooring and walls, central monsoon pump shower, WC and wash hand basin.

**Master Bedroom 3** 2.80m x 4.07m (9'2" x 13'4"): carpet flooring, built-in bed with storage units and built-in wardrobe.

**Ensuite** 3.00m x 1.81m (9'10" x 5'11"): tiled flooring and walls, central monsoon pump shower, bath, WC and wash hand basin.