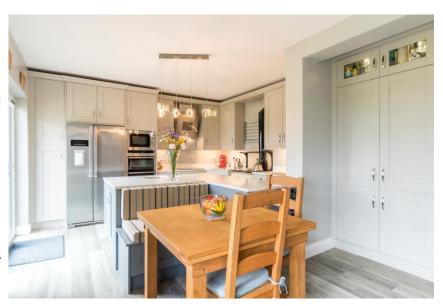

**Kitchen/Dining/Living room** 4.52m x 8.36m (14'10" x 27'5"): laminate wood flooring, fitted kitchen units, electric double oven, electric hob, integrated microwave, American style fridge freezer, integrated dishwasher and reconditioned Wellstood solid fuel cooker with back boiller.