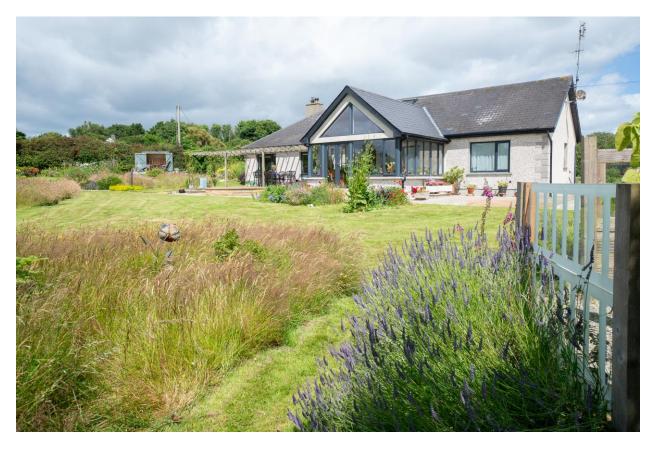

# For Sale

Asking Price: €400,000

The Hawthorns,
Ballinadrisogue,
Blackwater,
Co. Wexford, Y21 XP20

The Hawthorns lies adjacent to the stunning coastal setting of Ballinamona beach with amazing views. This detached three-bedroom dwelling comes to the market with bright and spacious accommodation and meets the needs for any growing family with light filled reception rooms and generous bedroom proportions. The accommodation briefly comprises of a large sitting room with feature solid fuel stove, an open plan kitchen/dining/living room, a utility, sunroom, a family bathroom and three bedrooms including the master bedroom with ensuite. On the first floor is a large attic area suitable for storage.

To the side and the front is an expanse of lawn with large perimeter hedging and trees providing a sense of privacy, seclusion and safety.

The beauty of the location is not to be underestimated with the stunning coastal views and setting on your doorstep. The villages of Kilmuckridge and Blackwater are in close proximity and provides all the necessary requirements while Gorey, Enniscorthy and Wexford are only a short drive away. The property also benefits from close proximity to the N11 and is sure to appeal to the buyer looking for an outstanding site and holiday getaway.

## Special Features & Services

- Detached three-bedroom dwelling approx. 1687 sq ft
- Beautiful garden with amazing views.
- Stunning Coastal setting.
- Superb location, close to Ballinamona beach.
- Solar water panels.
- Alarmed adman steel shed.