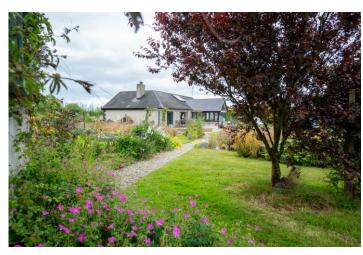

# For Sale

Asking Price: €400,000

The Hawthorns,
Ballinadrisogue,
Blackwater,
Co. Wexford, Y21 XP20

The Hawthorns lies adjacent to the stunning coastal setting of Ballinamona beach with amazing views. This detached three-bedroom dwelling comes to the market with bright and spacious accommodation and meets the needs for any growing family with light filled reception rooms and generous bedroom proportions. The accommodation briefly comprises of a large sitting room with feature solid fuel stove, an open plan kitchen/dining/living room, a utility, sunroom, a family bathroom and three bedrooms including the master bedroom with ensuite. On the first floor is a large attic area suitable for storage.

To the side and the front is an expanse of lawn with large perimeter hedging and trees providing a sense of privacy, seclusion and safety.

The beauty of the location is not to be underestimated with the stunning coastal views and setting on your doorstep. The villages of Kilmuckridge and Blackwater are in close proximity and provides all the necessary requirements while Gorey, Enniscorthy and Wexford are only a short drive away. The property also benefits from close proximity to the N11 and is sure to appeal to the buyer looking for an outstanding site and holiday getaway.

## Special Features & Services

- Detached three-bedroom dwelling approx. 1687 sq ft
- Beautiful garden with amazing views.
- Stunning Coastal setting.
- Superb location, close to Ballinamona beach.
- Solar water panels.
- Alarmed adman steel shed.