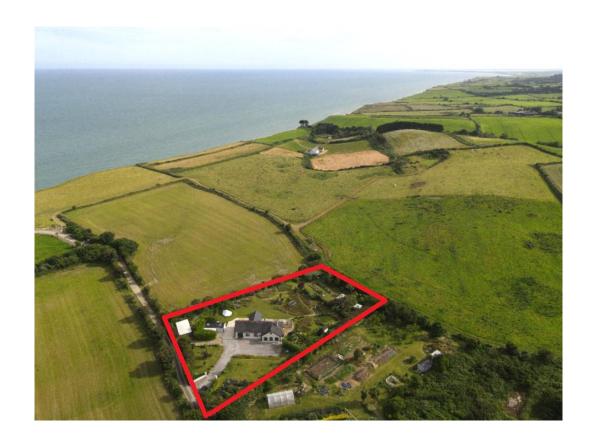

# For Sale

Asking Price: €400,000

The Hawthorns,
Ballinadrisogue,
Blackwater,
Co. Wexford, Y21 XP20

The Hawthorns lies adjacent to the stunning coastal setting of Ballinamona beach with amazing views. This detached three-bedroom dwelling comes to the market with bright and spacious accommodation and meets the needs for any growing family with light filled reception rooms and generous bedroom proportions. The accommodation briefly comprises of a large sitting room with feature solid fuel stove, an open plan kitchen/dining/living room, a utility, sunroom, a family bathroom and three bedrooms including the master bedroom with ensuite. On the first floor is a large attic area suitable for storage.

To the side and the front is an expanse of lawn with large perimeter hedging and trees providing a sense of privacy, seclusion and safety.

The beauty of the location is not to be underestimated with the stunning coastal views and setting on your doorstep. The villages of Kilmuckridge and Blackwater are in close proximity and provides all the necessary requirements while Gorey, Enniscorthy and Wexford are only a short drive away. The property also benefits from close proximity to the N11 and is sure to appeal to the buyer looking for an outstanding site and holiday getaway.

## Special Features & Services

- Detached three-bedroom dwelling approx. 1687 sq ft
- Beautiful garden with amazing views.
- Stunning Coastal setting.
- Superb location, close to Ballinamona beach.
- Solar water panels.
- Alarmed adman steel shed.