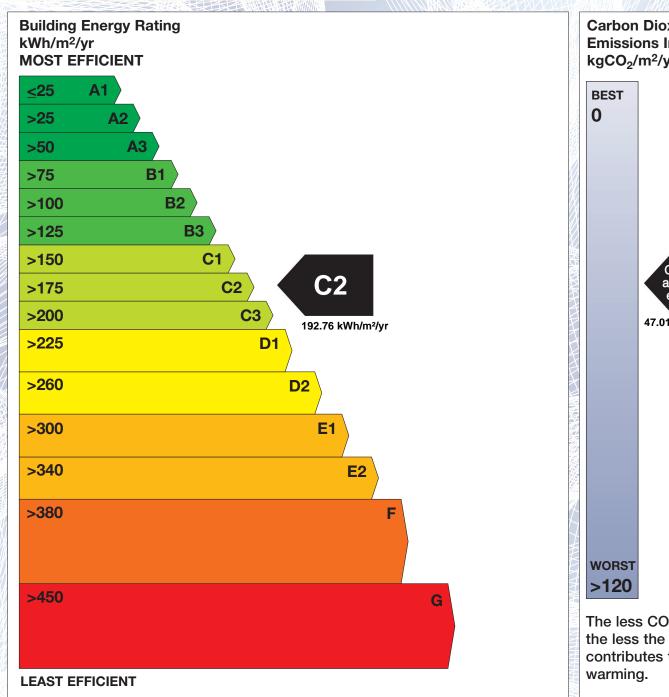

## BER for the building detailed below is:

C<sub>2</sub>

**Address BALLYNALACKEN ATTANAGH PORTLAOISE** CO. LAOIS Eircode R32H2K6 **BER Number** 102423498 Date of Issue 08/11/2023 Valid Until 08/11/2033 Assessor Number 105839 Assessor Company No 102839

The Building Energy Rating (BER) is an indication of the energy performance of this dwelling. It covers energy use for space heating, water heating, ventilation and lighting, calculated on the basis of standard occupancy. It is expressed as primary energy use per unit floor area per year (kWh/m²/yr).

'A' rated properties are the most energy efficient and will tend to have the lowest energy bills.

Carbon Dioxide (CO<sub>2</sub>) **Emissions Indicator** kgCO<sub>2</sub>/m<sup>2</sup>/yr Calculated annual CO2 emissions 47.01 kgCO<sub>2</sub>/m<sup>2</sup>/yr The less CO<sub>2</sub> produced, the less the dwelling contributes to global