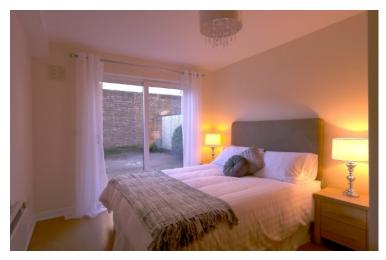

Bathroom  $(2.1m \times 1.6m)$ 

With wc, wash hand basin and walk in shower including, Heated towel rail Extractor unit Fully tiled walls and floor

Bedroom 1  $(3.7m \times 3.0m)$ 

With double fitted wardrobes Sliding door to rear garden