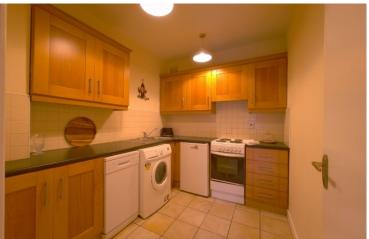

## **Accommodation**

**Entrance Hall**  $(1.4 \times 1.2)$ 

Wood flooring

**Living Room**  $(5.2m \times 4.5m)$ 

Wood flooring

Kitchen  $(2.7m \times 2.2m)$ 

Integrated appliances including fridge, dishwasher and washing machine Electric oven with extractor hood Stainless steel sink unit Fitted presses Tiled floor