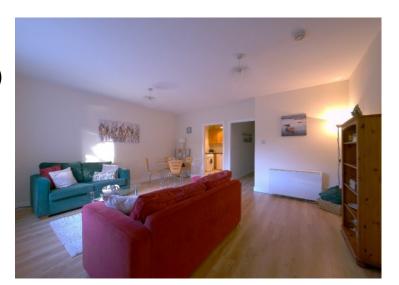

## **Accommodation**

**Entrance Hall**  $(1.4 \times 1.2)$ 

Wood flooring

**Living Room**  $(5.2m \times 4.5m)$ 

Wood flooring

Kitchen  $(2.7m \times 2.2m)$ 

Integrated appliances including fridge, dishwasher and washing machine Electric oven with extractor hood Stainless steel sink unit Fitted presses Tiled floor