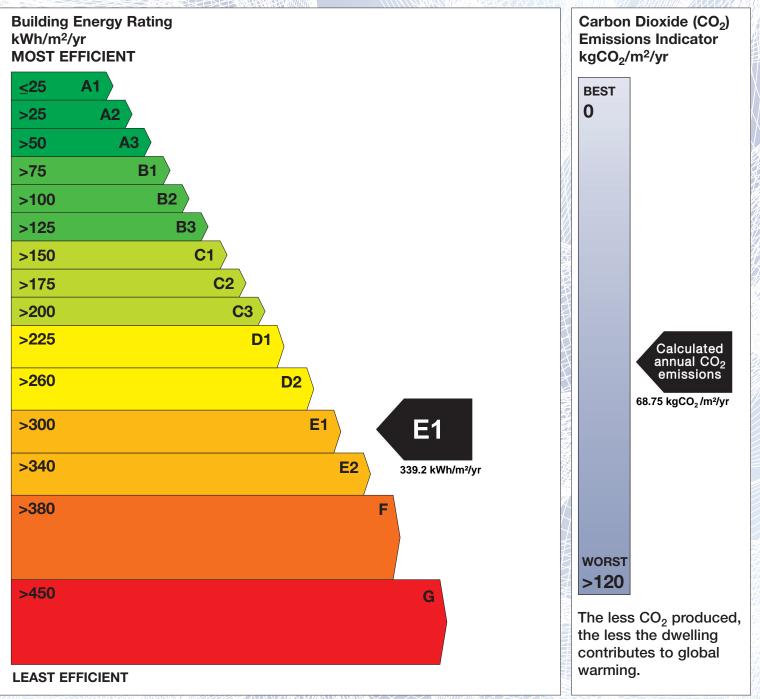

## **Building Energy Rating (BER)**

| BER for the building detailed below is: |                                                 | E1   |
|-----------------------------------------|-------------------------------------------------|------|
| Address                                 | 4 SHALLOCH HILL GROVE<br>SKERRIES<br>CO. DUBLIN |      |
| BER Number                              | 112737549                                       |      |
| Date of Issue                           | 11/11/2019                                      |      |
| Valid Until                             | 11/11/2029                                      |      |
| Assessor Number                         | 103887                                          |      |
| Assessor Company No                     | 103886                                          | RUNN |

The Building Energy Rating (BER) is an indication of the energy performance of this dwelling. It covers energy use for space heating, water heating, ventilation and lighting, calculated on the basis of standard occupancy. It is expressed as primary energy use per unit floor area per year (kWh/m<sup>2</sup>/yr).

'A' rated properties are the most energy efficient and will tend to have the lowest energy bills.

**IMPORTANT:** This BER is calculated on the basis of data provided to and by the BER Assessor, and using the version of the assessment software quoted below. A future BER assigned to this dwelling may be different, as a result of changes to the dwelling or to the assessment software.