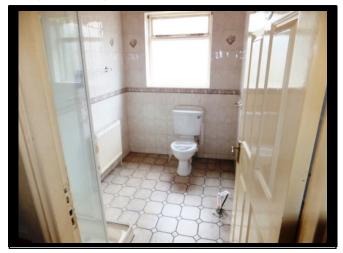

**Utility Room** 

6` 0`` x 5` 10`` (1.83 x 1.78)

**Main Bathroom** 

Bedroom 1

5` 7`` x 8` 0`` (1.70 x 2.44) 15` 3`` x 7` 11`` (4.65 x 2.41)

Fully Tiled Walls & Floor. With WC.,WHB

**Bedroom 2** 

3.51 x 2.64 (11` 6`` x8` 8``)