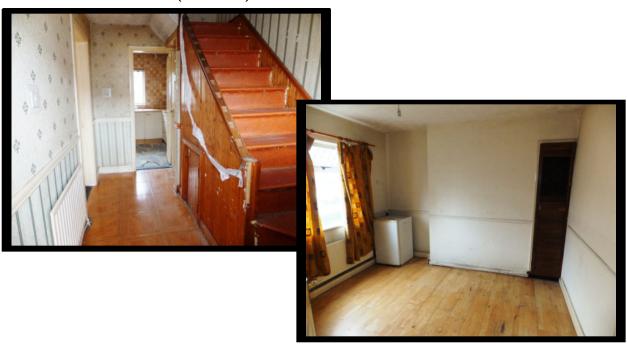

## **ACCOMMODATION:**

Entrance Hallway 5` 0`` x 11` 0`` (1.52 x 3.35)

**Sitting Room** 11` 0`` x 11` 0``

(3.35 x 3.35) **Kitchen** 13 ° 0 ° x 6 ° 0 ° ° (3.96 x 1.83)

Lino Floor Covering. Built-In Over & Gas Hob

Hotpress

10'0'' x 8'0'' **Bedroom 3** 

 $(3.05 \times 2.44)$ 

3' 0' x 10' 0' ' Landing

 $(0.91 \times 3.05)$ 

> Rear Garden with rear Access Features:

> Garden Shed

> Solid Fuel Central Heating