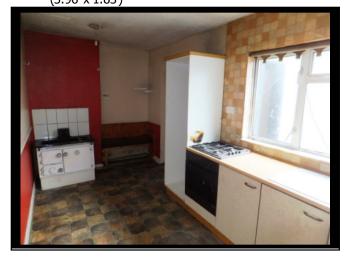

## **ACCOMMODATION:**

Entrance Hallway 5` 0`` x 11` 0`` (1.52 x 3.35)

**Sitting Room** 11` 0`` x 11` 0``

(3.35 x 3.35) **Kitchen** 13 ° 0 ° x 6 ° 0 ° ° (3.96 x 1.83)

Lino Floor Covering. Built-In Over & Gas Hob