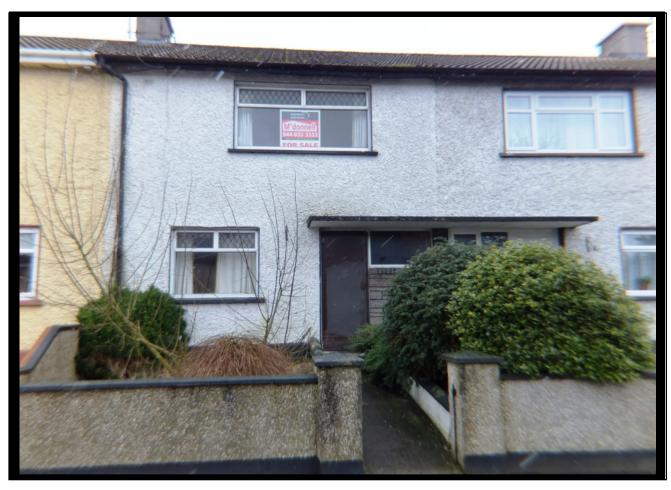

## 221 DALTON PARK MULLINGAR CO.WESTMEATH

3 Bedroom Mid Terraced Town House in Old Established Residential Development with Extension to rear

Built c. 1950's Requires Refurbishment & Re-decoration Solid Fuel Central Heating

BER G

**Price Guide: €25,000** 

Reference: 3870

Address: 221 Dalton Park, Mullingar, Co. West meath