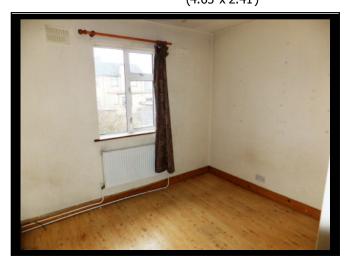

**Utility Room** 

6` 0`` x 5` 10`` (1.83 x 1.78)

**Main Bathroom** 

Bedroom 1

5` 7`` x 8` 0`` (1.70 x 2.44) 15` 3`` x 7` 11`` (4.65 x 2.41)

Fully Tiled Walls & Floor. With WC.,WHB

**Bedroom 2** 

3.51 x 2.64 (11` 6`` x8` 8``)