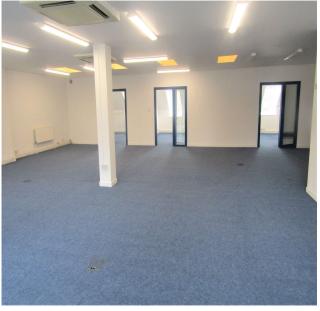

#### **DESCRIPTION**

The subject property comprises of a top floor office unit in a three storey over basement red brick building.

Internally the property comprises of four cellular offices and a large open plan office area along with ladies and gents' bathrooms and a kitchenette.

#### **ACCOMMODATION (Approx.)**

Top Floor: 2,400 Sq. Ft.

(To include toilets and exclude stairwells)