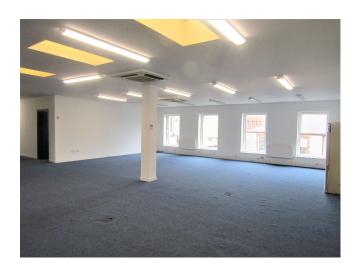

#### **DESCRIPTION**

The subject property comprises of a top floor office unit in a three storey over basement red brick building.

Internally the property comprises of four cellular offices and a large open plan office area along with ladies and gents' bathrooms and a kitchenette.

#### **ACCOMMODATION (Approx.)**

Top Floor: 2,400 Sq. Ft.

(To include toilets and exclude stairwells)