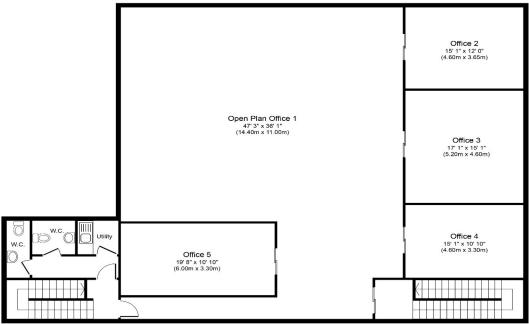

#### **DESCRIPTION**

The subject property comprises of a top floor office unit in a three storey over basement red brick building.

Internally the property comprises of four cellular offices and a large open plan office area along with ladies and gents' bathrooms and a kitchenette.

#### **ACCOMMODATION (Approx.)**

Top Floor: 2,400 Sq. Ft.

(To include toilets and exclude stairwells)