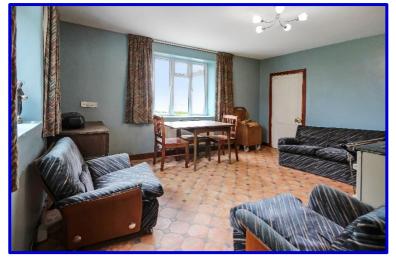

### **ACCOMMODATION:**

**Entrance Hall** 8.09m x 1.81m With under-stairs storage.

**Living Room** 4.76m x 3.95m

**Family Room** 4.59m x 4.07m With range cooker, hot press access &

large picture windows.

**Kitchen / Dining Room** 4.15m x 3.56m With fitted kitchen units & large picture windows. **Utility Room** 2.92m x 1.74m Plumbed for W.H.B., door to rear garden & W.C. With W.C. & W.H.B. w.c. 1.47m x 2.48m **Bedroom 1** 3.42m x 2.48m With built in wardrobes. 2.04m x 1.59m With bath & overhead electric shower, **Bathroom** W.C & W.H.B. With built in wardrobes.