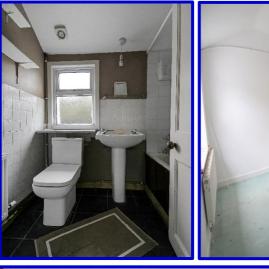

### **ACCOMMODATION:**

**Entrance Hall** 8.09m x 1.81m With under-stairs storage.

**Living Room** 4.76m x 3.95m

**Family Room** 4.59m x 4.07m With range cooker, hot press access &

large picture windows.

**Kitchen / Dining Room** 4.15m x 3.56m With fitted kitchen units & large picture windows. **Utility Room** 2.92m x 1.74m Plumbed for W.H.B., door to rear garden & W.C. With W.C. & W.H.B. w.c. 1.47m x 2.48m **Bedroom 1** 3.42m x 2.48m With built in wardrobes. 2.04m x 1.59m With bath & overhead electric shower, **Bathroom** W.C & W.H.B. With built in wardrobes.