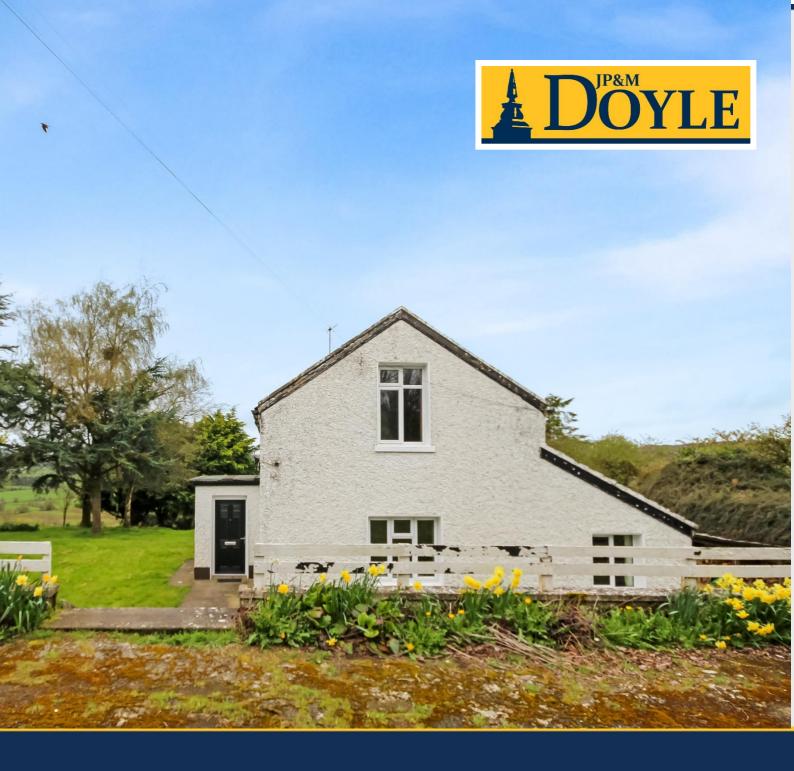

## **LOCATION:**

The property is located in the townsland of Three Castles, close to the village of Manor Kilbride. Situated in this most picturesque location commanding exceptional views over the surrounding countryside. Located c. 3 miles from Blessington and c. 1 mile from Manor Kilbride village within easy commuting distance of Dublin City via the N81.

#### **DESCRIPTION:**

Two storey pebble dashed farmhouse approached through a long lane and electric gate. The property comprises entrance hall, living room, family room, kitchen, utility, four bedrooms and bathroom. The property boats much character and has beautiful large picture windows in most rooms, making the most of the beautiful views outside. The gardens are laid in lawn with mature trees and hedging and there is ample parking.