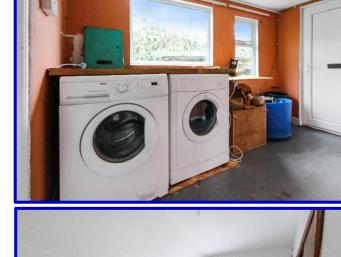

### **ACCOMMODATION:**

**Entrance Hall** 8.09m x 1.81m With under-stairs storage.

**Living Room** 4.76m x 3.95m

**Family Room** 4.59m x 4.07m With range cooker, hot press access &

large picture windows.

**Kitchen / Dining Room** 4.15m x 3.56m With fitted kitchen units & large picture windows. **Utility Room** 2.92m x 1.74m Plumbed for W.H.B., door to rear garden & W.C. With W.C. & W.H.B. w.c. 1.47m x 2.48m **Bedroom 1** 3.42m x 2.48m With built in wardrobes. 2.04m x 1.59m With bath & overhead electric shower, **Bathroom** W.C & W.H.B. With built in wardrobes.