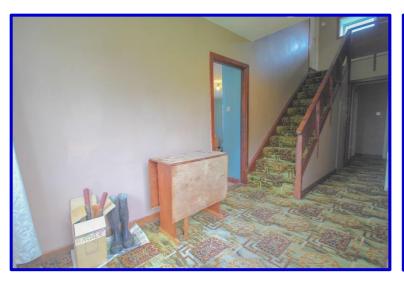

### **ACCOMMODATION:**

**Entrance Hall** 8.09m x 1.81m With under-stairs storage.

**Living Room** 4.76m x 3.95m

**Family Room** 4.59m x 4.07m With range cooker, hot press access &

large picture windows.

**Kitchen / Dining Room** 4.15m x 3.56m With fitted kitchen units & large picture windows. **Utility Room** 2.92m x 1.74m Plumbed for W.H.B., door to rear garden & W.C. With W.C. & W.H.B. w.c. 1.47m x 2.48m **Bedroom 1** 3.42m x 2.48m With built in wardrobes. 2.04m x 1.59m With bath & overhead electric shower, **Bathroom** W.C & W.H.B. With built in wardrobes.