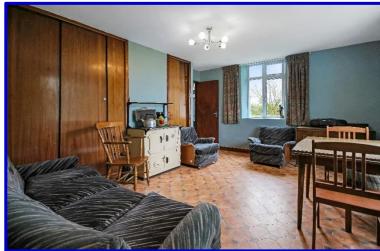

### **ACCOMMODATION:**

**Entrance Hall** 8.09m x 1.81m With under-stairs storage.

**Living Room** 4.76m x 3.95m

**Family Room** 4.59m x 4.07m With range cooker, hot press access &

large picture windows.

**Kitchen / Dining Room** 4.15m x 3.56m With fitted kitchen units & large picture windows. **Utility Room** 2.92m x 1.74m Plumbed for W.H.B., door to rear garden & W.C. With W.C. & W.H.B. w.c. 1.47m x 2.48m **Bedroom 1** 3.42m x 2.48m With built in wardrobes. 2.04m x 1.59m With bath & overhead electric shower, **Bathroom** W.C & W.H.B. With built in wardrobes.