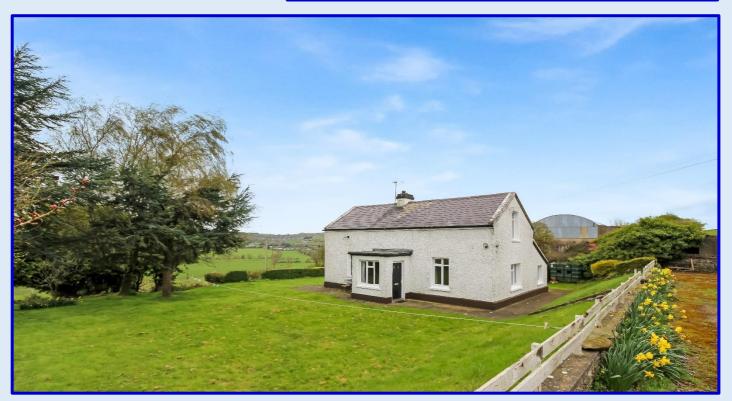

#### **DESCRIPTION:**

Two storey pebble dashed farmhouse approached through a long lane and electric gate. The property comprises entrance hall, living room, family room, kitchen, utility, four bedrooms and bathroom. The property boats much character and has beautiful large picture windows in most rooms, making the most of the beautiful views outside. The gardens are laid in lawn with mature trees and hedging and there is ample parking.

### **ACCOMMODATION:**

**Entrance Hall** 8.09m x 1.81m With under-stairs storage.

**Living Room** 4.76m x 3.95m

**Family Room** 4.59m x 4.07m With range cooker, hot press access &

large picture windows.

**Kitchen / Dining Room** 4.15m x 3.56m With fitted kitchen units & large picture windows. **Utility Room** 2.92m x 1.74m Plumbed for W.H.B., door to rear garden & W.C. With W.C. & W.H.B. w.c. 1.47m x 2.48m **Bedroom 1** 3.42m x 2.48m With built in wardrobes. 2.04m x 1.59m With bath & overhead electric shower, **Bathroom** W.C & W.H.B. With built in wardrobes.