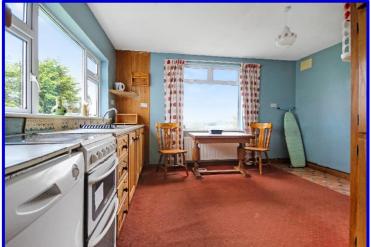

### **ACCOMMODATION:**

**Entrance Hall** 8.09m x 1.81m With under-stairs storage.

**Living Room** 4.76m x 3.95m

**Family Room** 4.59m x 4.07m With range cooker, hot press access &

large picture windows.

**Kitchen / Dining Room** 4.15m x 3.56m With fitted kitchen units & large picture windows. **Utility Room** 2.92m x 1.74m Plumbed for W.H.B., door to rear garden & W.C. With W.C. & W.H.B. w.c. 1.47m x 2.48m **Bedroom 1** 3.42m x 2.48m With built in wardrobes. 2.04m x 1.59m With bath & overhead electric shower, **Bathroom** W.C & W.H.B. With built in wardrobes.