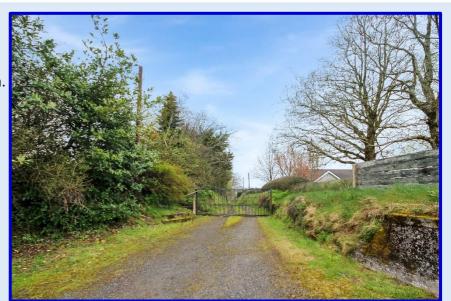

#### **DESCRIPTION:**

Two storey pebble dashed farmhouse approached through a long lane and electric gate. The property comprises entrance hall, living room, family room, kitchen, utility, four bedrooms and bathroom. The property boats much character and has beautiful large picture windows in most rooms, making the most of the beautiful views outside. The gardens are laid in lawn with mature trees and hedging and there is ample parking.

#### **OUTSIDE/SERVICES:**

- -Right of way access through electric gate.
- -Gardens extending to c. 0.42 acre/0.16 Ha.
- -Covered wood store.
- -Barna shed.
- -Private well
- -Septic tank
- -Dual central heating Oil and solid fuel.