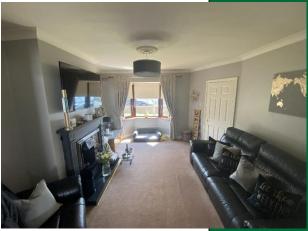

## **Rooms:**

**Entrance Hallway** 

Tiled Flooring. Alarm point. Coving surround,

Sitting room

Carpet flooring. Bay window. TV point. Coving surround.

4.09m (13'5") x 3.02m (9'11")