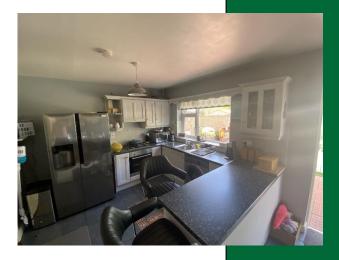

#### Kitchen

Fully fitted kitchen. Built in oven and hob. Patio door to rear.

5.07m (16'8") x 3.02m (9'11")