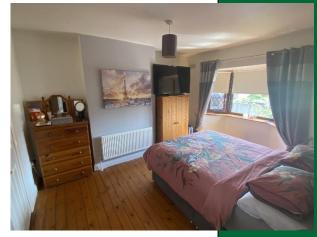

#### Bedroom 1

Main bedroom. TV point. Timber flooring. Built in wardrobes. Ensuite :- Elctric shower fitted.

3.09m (10'2") x 3.05m (10'0")

# Bedroom 3

Double bedroom. Timber flooring. Built in wardrobes.  $2.08m (6'10") \times 3.04m (10'0")$ 