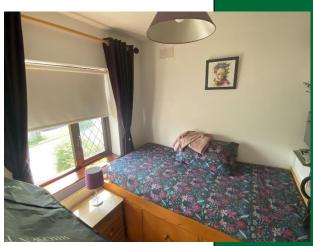

#### Bedroom 2

Single bedroom. Timber flooring.

2.05m (6'9") x 2.05m (6'9")

# Bedroom 3

Double bedroom. Timber flooring. Built in wardrobes.  $2.08m (6'10") \times 3.04m (10'0")$ 