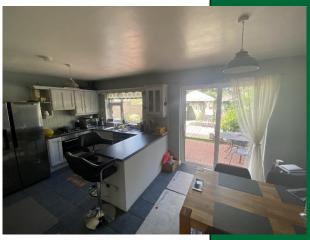

#### Kitchen

Fully fitted kitchen. Built in oven and hob. Patio door to rear.

5.07m (16'8") x 3.02m (9'11")