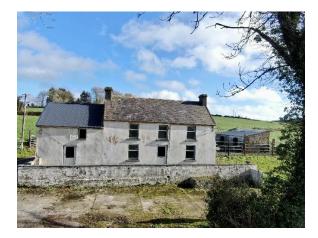

# For Sale – Knockatlowig, Rossmore, Clonakilty, County Cork

- Traditional farmhouse in a state of disrepair
  - Fantastic redevelopment opportunity
    - Magical countryside setting
      - Selection of outbuildings
        - c. 1 acre site

## Offers Over €150,000

\_

Faxbridge Roundabout, Clonakilty, West Cork 023 8859111 info@martinkelleher.ie martinkelleher.ie CRO No. 684543

Perched high in an attractive wooded setting with magical countryside views this is a fantastic development opportunity. The residence has seen better days but we believe it would qualify for the vacant homes grant. Included are a range of useful out buildings. there is also a generous and usable plot size of c. 1 acre. The property is located just 2km from Kilmeen and the National School, 8km from Clonakilty, 3.5km from Rossmore and 15 minutes drive to the beach.