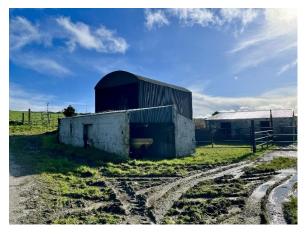

## Offers Over €150,000

\_

Faxbridge Roundabout, Clonakilty, West Cork 023 8859111 info@martinkelleher.ie martinkelleher.ie CRO No. 684543

Perched high in an attractive wooded setting with magical countryside views this is a fantastic development opportunity. The residence has seen better days but we believe it would qualify for the vacant homes grant. Included are a range of useful out buildings. there is also a generous and usable plot size of c. 1 acre. The property is located just 2km from Kilmeen and the National School, 8km from Clonakilty, 3.5km from Rossmore and 15 minutes drive to the beach.

The residence extends to c. 1150 Sqft. The steel framed barn shed  $7m \times 4.5m$ , open garage  $5m \times 4m$  and the shed is  $6m \times 3m$ .