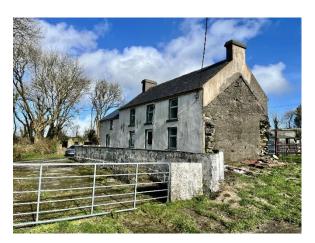

# For Sale – Knockatlowig, Rossmore, Clonakilty, County Cork

- Traditional farmhouse in a state of disrepair
  - Fantastic redevelopment opportunity
    - Magical countryside setting
      - Selection of outbuildings
        - c. 1 acre site

## Offers Over €150,000

\_

Faxbridge Roundabout, Clonakilty, West Cork 023 8859111 info@martinkelleher.ie martinkelleher.ie CRO No. 684543

Perched high in an attractive wooded setting with magical countryside views this is a fantastic development opportunity. The residence has seen better days but we believe it would qualify for the vacant homes grant. Included are a range of useful out buildings. there is also a generous and usable plot size of c. 1 acre. The property is located just 2km from Kilmeen and the National School, 8km from Clonakilty, 3.5km from Rossmore and 15 minutes drive to the beach.