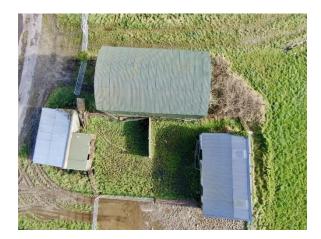

The residence extends to c. 1150 Sqft. The steel framed barn shed  $7m \times 4.5m$ , open garage  $5m \times 4m$  and the shed is  $6m \times 3m$ .