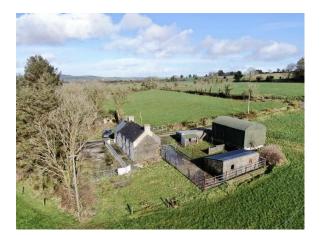

## Offers Over €150,000

\_

Faxbridge Roundabout, Clonakilty, West Cork 023 8859111 info@martinkelleher.ie martinkelleher.ie CRO No. 684543

Perched high in an attractive wooded setting with magical countryside views this is a fantastic development opportunity. The residence has seen better days but we believe it would qualify for the vacant homes grant. Included are a range of useful out buildings. there is also a generous and usable plot size of c. 1 acre. The property is located just 2km from Kilmeen and the National School, 8km from Clonakilty, 3.5km from Rossmore and 15 minutes drive to the beach.

The residence extends to c. 1150 Sqft. The steel framed barn shed  $7m \times 4.5m$ , open garage  $5m \times 4m$  and the shed is  $6m \times 3m$ .