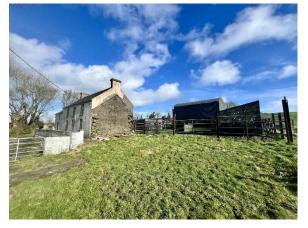

## Offers Over €150,000

\_

Faxbridge Roundabout, Clonakilty, West Cork 023 8859111 info@martinkelleher.ie martinkelleher.ie CRO No. 684543

Perched high in an attractive wooded setting with magical countryside views this is a fantastic development opportunity. The residence has seen better days but we believe it would qualify for the vacant homes grant. Included are a range of useful out buildings. there is also a generous and usable plot size of c. 1 acre. The property is located just 2km from Kilmeen and the National School, 8km from Clonakilty, 3.5km from Rossmore and 15 minutes drive to the beach.

The residence extends to c. 1150 Sqft. The steel framed barn shed  $7m \times 4.5m$ , open garage  $5m \times 4m$  and the shed is  $6m \times 3m$ .