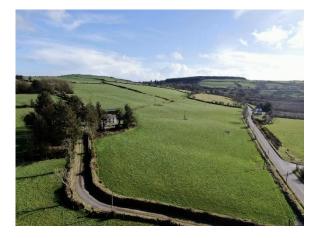

## Offers Over €150,000

\_

Faxbridge Roundabout, Clonakilty, West Cork 023 8859111 info@martinkelleher.ie martinkelleher.ie CRO No. 684543

Perched high in an attractive wooded setting with magical countryside views this is a fantastic development opportunity. The residence has seen better days but we believe it would qualify for the vacant homes grant. Included are a range of useful out buildings. there is also a generous and usable plot size of c. 1 acre. The property is located just 2km from Kilmeen and the National School, 8km from Clonakilty, 3.5km from Rossmore and 15 minutes drive to the beach.