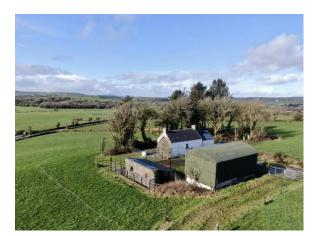

# For Sale – Knockatlowig, Rossmore, Clonakilty, County Cork

- Traditional farmhouse in a state of disrepair
  - Fantastic redevelopment opportunity
    - Magical countryside setting
      - Selection of outbuildings
        - c. 1 acre site

## Offers Over €150,000

\_

Faxbridge Roundabout, Clonakilty, West Cork 023 8859111 info@martinkelleher.ie martinkelleher.ie CRO No. 684543

Perched high in an attractive wooded setting with magical countryside views this is a fantastic development opportunity. The residence has seen better days but we believe it would qualify for the vacant homes grant. Included are a range of useful out buildings. there is also a generous and usable plot size of c. 1 acre. The property is located just 2km from Kilmeen and the National School, 8km from Clonakilty, 3.5km from Rossmore and 15 minutes drive to the beach.