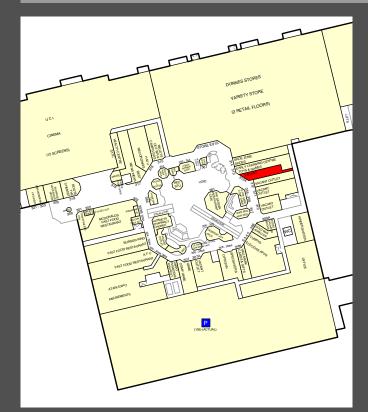

e to Dunnes Stores and benefits from substantial passing trade. Other prominent occupiers include HMV, Millets, McDonalds Restaurant, Burger King and 12 screen multiplex cinema.

#### Lease

The unit is held on a 35 year lease from 11th November 1991 incorporating five yearly rent reviews.

#### **Passing Rent**

The current rent is €150,000 per annum.

#### Rates

The rates for 2010 are €23,500

#### **Service Charge**

The service charges are currently €20,495.24 per annum.

#### Viewing

Strictly by appointment with sole agents.

### Accommodation

| Floor   | Use    | Sq.m  |
|---------|--------|-------|
| Level 3 | Retail | 133.6 |

All intending purchasers/tenants are specifically advised to verify the floor/site areas and undertake their own due diligence

### Goad Plan The Square



(for illustration purposes only)

## <mark>₩</mark>hwbc



#### Sharon Walsh - swalsh@hwbc.ie, Eoin Feeney - efeeney@hwbc.ie

#### Disclaimer

Discrament. Messrs, HWBC Limited Va HWBC and for the vendors or lessors of this property whose Agents they are, give notice that:- (i) The particulars are set out as a general outline for the guidance of intending purchasers or lessees, and do not constitute part of an offer or contract. (ii) All description, dimensions, references to condition and necessary permission for use and occupation, and other details are given in good faith and are believed to be correct, but any intending purchasers or tenants should not rely on them as statements or representations of fact but must satisfy themselves by inspection or otherwise as to the correctness of